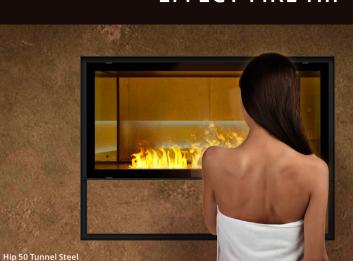

### **EFFECT FIRE HIP 50**

### Hip 50 Front

Our Effect Fire built-in modules are available in the following designs: front, tunnel, 2 sides visible

Hip 50 Front Steel

### **EFFECT FIRE HIP 50**

Hip 50 Tunnel

Hip 50 2 sides visible

Hip 50 3 sides visible -

C shape

Hip 50 3 sides visible -U shape

Hip 50 3 sides visible - U shape - Stone - Aktiv- & Wellnesshotel Bergfried