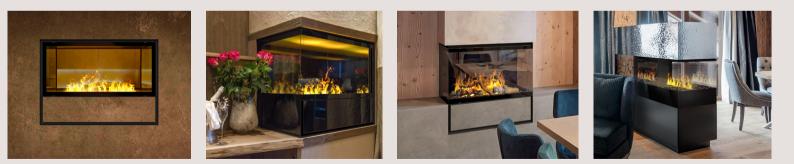

#### **Endless Fire Box**

The new "**Endless Fire Box**" is available in different lenghts: 80, 130, 180, 230, 280, 330, 380, 430, 480, 530 cm - Endless! Designs: front, tunnel, 2 sides visible or 3 sides visible ("C shape" or "U shape").

#### **Endless Fire Box - decoration**

Choose from three different confifurations -BLACK STEEL, STONE TRAY, STONE & WOOD.

BLACK STEEL

Endless Fire Box Tunnel

#### Endless Fire Box technology air flow

The sophisticated technology and the unique air flow are creating this indescribably authentic play of flames by **THE FLAME**.

Endless corner solution