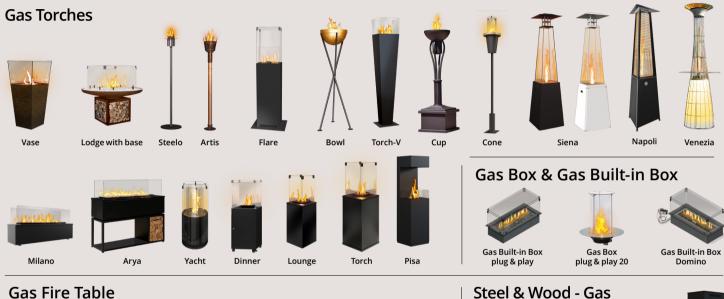

# FLARE | BOWL | CUP | CONE | STEELO

#### Gas torches

THE FLAME gas torches are the only ones of their kind. Made of two parts, the burner and the support for the torch, your creativity is set no limits. Anything is possible! Whether using natural gas (methane) or LPG - all the gas torch burners can be lighted remotely either manually or in a fully automatic mode. There

are also autonomous torches that work on gas cylinders.

Torch Cup