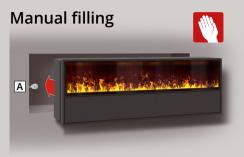

### Connection to the power supply Manual filling:

- open the control drawer, pull out the drawer
- lift up the water tank, fill it with "Bio-Fluid"
- reinsert the water tank push the drawer in