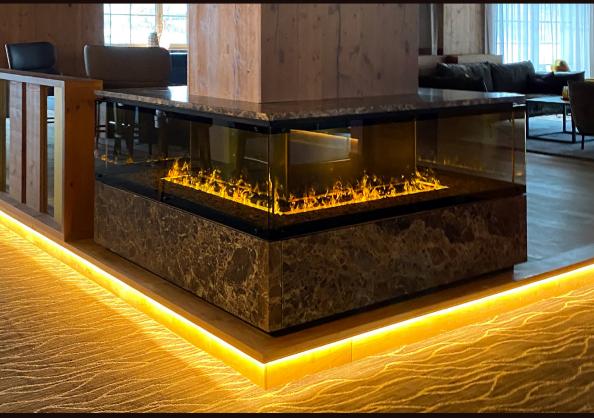

### **Endless Effect Fire**

NEW - THE FLAME - continuous, individual, endless effect fire - even around corners.

"FIRE ALL AROUND ..." - THE FLAME makes it possible. Endless Effect Fire can be realized in any lenght (min. 100 cm). The Endless burners are "Fluidmatic & O-Box ready" (our exclusive FILTER & FILLING System - connected with your inhouse watersystem).

# Endless Effect Fire combinations

The burners **"Endless 50, 100 and 150**" enables any possible combination to meet your needs and desires. Endless burner are **"Fluidmatic & O-Box ready**".

Endless Effect Burner 50