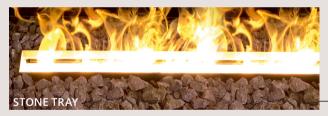

#### **Endless Fire Box - decoration**

Choose from three different confifurations -BLACK STEEL, STONE TRAY, STONE & WOOD.

BLACK STEEL

Endless Fire Box Tunnel

#### **Endless Fire Box - decoration**

Choose from three different confifurations - BLACK STEEL, STONE TRAY, STONE & WOOD.

BLACK STEEL