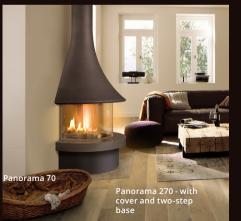

### PANORAMA 70 | 130

"Gas fireplace Panorama" offer the perfect **360° view** on their gas fire. As a fiery, central view, "Panorama" gives each room a special touch.

#### Gas fireplace Panorama 130 built-in

Several optional hoods and bases and a lot more features of the "Panorama" gasfires are offering a hugh variety.

Panorama 70

Panorama 70

### PANORAMA | 360° | 270°

Panorama 270 - with cover and single-step base