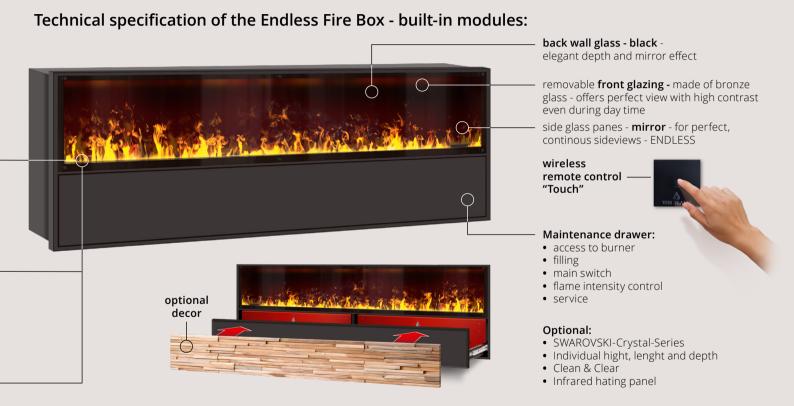

#### **Endless Fire Box**

The new "**Endless Fire Box**" is available in different lenghts: 80, 130, 180, 230, 280, 330, 380, 430, 480, 530 cm - Endless! Designs: front, tunnel, 2 sides visible or 3 sides visible ("C shape" or "U shape").

# **EFFECT FIRE HIP 50**

back wall glass black - elegant depth and mirror effect

removable **front glazing -** bronze glass for a perfect view with high contrast even during day time

side glass - **mirror** - for perfect, continous sideviews

#### Maintenance drawer:

- access to burner
- filling
- main switch
- flame intensity control
- service

wireless remote control optional