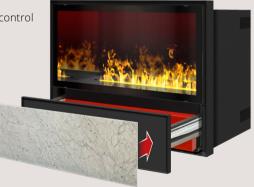

#### Perfect access

for filling, cleaning and maintenance. Optional support-frame plus drawer front instead of the folding shutter.

**Hip Tunnel Stone** 

### **Effect Fire**

There is no effect fire as realistic as the new **THE FLAME** fire! All you need is electricity, "**Bio-Fluid**" (distilled water) and special lamps and an ultrasonic vaporizer to make this magic play of flames, so increadibly authentic. The intensity of the flames is adjustable and thanks to the remote control it is very comfortably to operate. A ultra-fine water mist streams out and improves the quality of the air and creates a warm and cosy atmosphere. The burning time with one tank filling (manual filling) is approx. 6-8 hours.