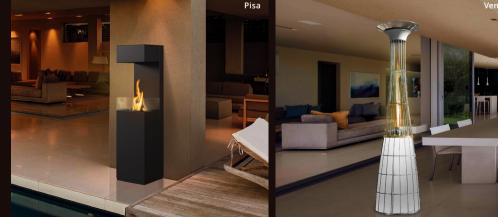

fire tables can be individually adjusted.





Gas Fire Table black 210 x 120 - wooden inlay



Gas Fire Table Lounge in concrete look

# FLARE | BOWL | CUP | CONE | STEELO



#### Gas torches

THE FLAME gas torches are the only ones of their kind. Made of two parts, the burner and the support for the torch, your creativity is set no limits. Anything is possible! Whether using natural gas (methane) or LPG - all the gas torch burners can be lighted remotely either manually or in a fully automatic mode. There

are also autonomous torches that work on gas cylinders.









Torch Cup



### FLARE | VASE | GAS BOX ROUND





Gas built-in box plug & play 20 Round

 Outdoor - GramatAim

 The rme Bad Ischel



# NAPOLI | VENUS | SIENA



Napoli black







# MILANO | DINNER | PISA | VENEZIA





# TORCH | LOUNGE | ARYA | SANSA

















#### 













Gas Box plug & play



Gas Box Domino



Gas Box Square 40

#### **Gas Surface Burner**



Gas Surface Burner





### **Gas Fire Table**



Gas Fire Table 210/120

Gas Fire Table Lounge

Gas Fire Table Lounge Mini

ALL & U. CLAR

Gas Fire Table Lounge in concrete look



Gas Fire Table Sansa







Lodge with base

Bench

Tower



#### **Free Standing Fire Furniture**



#### **Installation Decoration Fire Pieces**







Gap

#### **Ethanol Burner**

Burner



Band Burner

Torch

Burner





Fleece Band Burner





#### **Fire Bowl / Terrace Fireplaces** Lodge with base Lodge Garden Tent Outdoor Bench Turn Vase Torch Vase Spit AA Spit BB Steelo Artis Flare Bowl Torch-V On Top Wall Torch

#### Outdoor-Wood





Bine

St