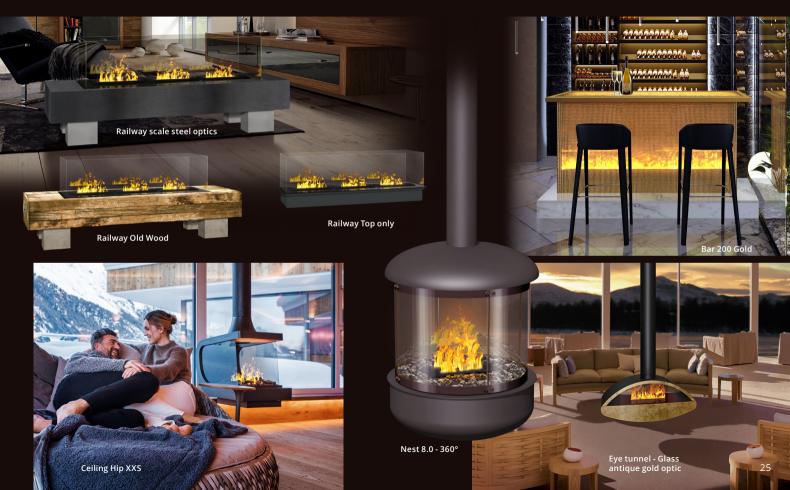

the wall or installed flush or protruding into a niche. Optionally available in width 60 or 45 cm. Side walls reflect in lacquered glass.

Kitchen 40

# SIT | SIDEBOARD







"Sit" is available in black or gold, with black seat made of glass, "Shiny Crushed Glass" or SWAROVSKI-"Sparkling Crystal". Different lengths from 70 to 246 cm are offered.



Shiny Crushed Glass



SWAROVSKI - Sparkling Crystal

Sideboard Panorama - black 230



Sideboard gold 180



### CUBE 50 | DRUM





Cube 50 Double Wood - Hotel Rieser







Drum 100 - individual Effect-Firepit ATLANTIS THE PALM

### **ENDLESS FIRE BOX TOP**



Endless Fire Box Top 180



## HIP WALL | WELCOME | VASE





Hip Wall XXS Family Natur Resort Moar Gut





Vase Medium black



# RAILWAY | BAR 200 GOLD | CEILING | NEST 8.0 | EYE





### **INNOVATION LOW & SPHERE**



The new "Low" model fits perfectly into the room structure and offers a beautiful, romantic campfire ambience. Due to the LED ambient lighting, the noble fire table "LOW" appears to float above the ground as a stone, steel or wood disc. The glazed fire basket with revolving door "guards" the fire and lets it flames shine with even more contrast.

Also available as gas fire and ethanol fire.

Available in different diameters, square or rectangular. standard: 150, 175 or 200 cm.



"Sphere" - the latest creation from THE FLAME. The fireball is attached to the ceiling and thus floats in the room, just above the ground, several in a high lobby, above the pool in the suite ... wherever - an eyecatcher of luxury, coolness and innovation. With many different