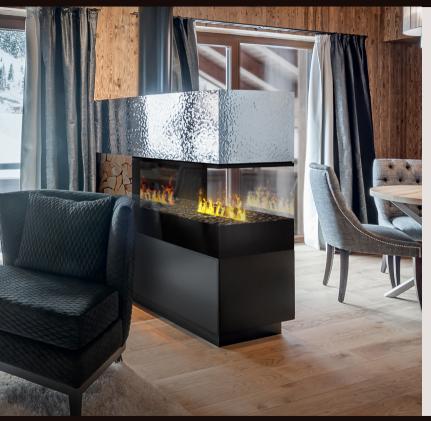

#### **Endless Fire Box**

The new "**Endless Fire Box**" is available in different lenghts: 80, 130, 180, 230, 280, 330, 380, 430, 480, 530 cm - Endless! Designs: front, tunnel, 2 sides visible or 3 sides visible ("C shape" or "U shape").

#### **Endless Fire Box - decoration**

Choose from three different confifurations -BLACK STEEL, STONE TRAY, STONE & WOOD.

BLACK STEEL

Endless Fire Box Tunnel