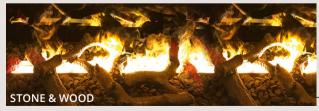

#### **Endless Fire Box - decoration**

Choose from three different confifurations -BLACK STEEL, STONE TRAY, STONE & WOOD.

BLACK STEEL

Endless Fire Box Tunnel

#### **Endless Fire Box - decoration**

Choose from three different confifurations - BLACK STEEL, STONE TRAY, STONE & WOOD.

BLACK STEEL