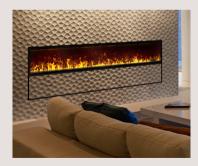

ct Fire** 

### ENDLESS EFFECT FIRE





# Endless Effect Fire combinations

The burners **"Endless 50, 100 and 150**" enables any possible combination to meet your needs and desires. Endless burner are **"Fluidmatic & O-Box ready**".





Endless Effect Burner 50

Endless Effect Burner 100

**Endless Effect Fire in the restaurant** 

### **ENDLESS EFFECT FIRE**





Endless Effect Burner 150



Endless - Inner corner Access must be possible from behind!



Endless - Outer corner Access must be possible from the front!



#### Endless Fire Box Front



#### **Endless Fire Box**

The new "**Endless Fire Box**" is available in different lenghts: 80, 130, 180, 230, 280, 330, 380, 430, 480, 530 cm - Endless! Designs: front, tunnel, 2 sides visible or 3 sides visible ("C shape" or "U shape").



Endless Fire Box 230

### **ENDLESS FIRE BOX**







#### **Endless Fire Box - decoration**

Choose from three different confifurations -BLACK STEEL, STONE TRAY, STONE & WOOD.



BLACK STEEL





Endless Fire Box Tunnel

### ENDLESS FIRE BOX







#### Endless Fire Box technology air flow

The sophisticated technology and the unique air flow are creating this indescribably authentic play of flames by **THE FLAME**.



Endless corner solution

## **ENDLESS FIRE BOX**

#### Modular system

八

Structural requirements • frame for installation and following wall cladding 4.5 cm • The air supply (side, top and bottom) must beguaranteed.

Flame lengths from 100 cm to "ENDLESS". Modular system in 50 cm intervals (100/150/200 ...)



### Supply air with flush installation



#### **Corner solut