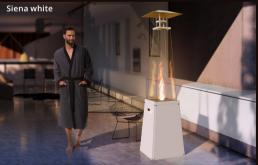

le in the base. The dimensions of the gas fire tables can be individually adjusted.





Gas Fire Table black 210 x 120 - wooden inlay



Gas Fire Table Lounge in concrete look

# FLARE | BOWL | CUP | CONE | STEELO



#### Gas torches

THE FLAME gas torches are the only ones of their kind. Made of two parts, the burner and the support for the torch, your creativity is set no limits. Anything is possible! Whether using natural gas (methane) or LPG - all the gas torch burners can be lighted remotely either manually or in a fully automatic mode. There

are also autonomous torches that work on gas cylinders.









Torch Cup



### FLARE | VASE | GAS BOX ROUND





Gas built-in box plug & play 20 Round

 Outdoor - GramatAim

 The rme Bad Ischel



# NAPOLI | VENUS | SIENA



Napoli black







# MILANO | DINNER | PISA | VENEZIA





# TORCH | LOUNGE | ARYA | SANSA

















#### 













Gas Box plug & play



Gas Box Domino



Gas Box Square 40

#### **Gas Surface Burner**



Gas Surface Burner





### **Gas Fire Table**



Gas Fire Table 210/120

Gas Fire Table Lounge

Gas Fire Table Lounge Mini

ALL & U. CLAR

Gas Fire Table Lounge in concrete look



Gas Fire Table Sansa







Lodge with base

Bench

Tower



#### **Free Standing Fire Furniture**



#### **Installation Decoration Fire Pieces**







Gap

#### **Ethanol Burner**

Burner



Band Burner

Torch

Burner





Fleece Band Burner





#### **Fire Bowl / Terrace Fireplaces** Lodge with base Lodge Garden Tent Outdoor Bench Turn Vase Torch Vase Spit AA Spit BB Steelo Artis Flare Bowl Torch-V On Top W