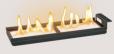

### GAS FIRE TABLE

#### Gas Fire Table Lounge

### Gas Fire Tables

Gas Fire Tables by **THE FLAME** are fueled with LPG and easily ignited by remote control. The gas bottle is easily accessible in the base. The dimensions of the gas fire tables can be individually adjusted.

Gas Fire Table black 210 x 120 - wooden inlay

Gas Fire Table Lounge in concrete look