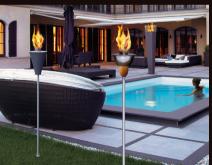

#### Gas torches

THE FLAME gas torches are the only ones of their kind. Made of two parts, the burner and the support for the torch, your creativity is set no limits. Anything is possible! Whether using natural gas (methane) or LPG - all the gas torch burners can be lighted remotely either manually or in a fully automatic mode. There

are also autonomous torches that work on gas cylinders.

Torch Cup