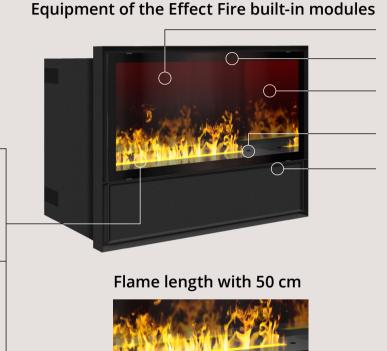

### **Effect Fire**

There is no effect fire as realistic as the new **THE FLAME** fire! All you need is electricity, "**Bio-Fluid**" (distilled water) and special lamps and an ultrasonic vaporizer to make this magic play of flames, so increadibly authentic. The intensity of the flames is adjustable and thanks to the remote control it is very comfortably to operate. A ultra-fine water mist streams out and improves the quality of the air and creates a warm and cosy atmosphere. The burning time with one tank filling (manual filling) is approx. 6-8 hours.

# **EFFECT FIRE HIP 50**

back wall glass black - elegant depth and mirror effect

removable **front glazing -** bronze glass for a perfect view with high contrast even during day time

side glass - **mirror** - for perfect, continous sideviews

receiver for handy remote control - standard

#### Maintenance drawer:

- access to burner
- filling
- main switch
- flame intensity control
- service

wireless remote control optional