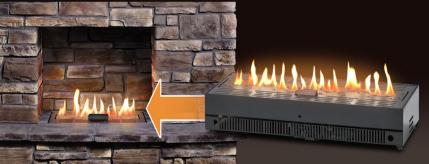

#### THE FLAME gas fireplace inserts

The new generation of **THE FLAME** gas fireplaces is powered by natural gas or LPG. In an open decorative fire version or a closed fireplace version for heating, they are able to meet any individual needs. All fireplaces (up to a lenght of 7 m) are available in the front, tunnel, 2 sides

visible or 3 sides visible ("C shape" or "U shape"). Needless to say, **THE FLAME** offers the according airexhaust system.

Gap Gas Front

## GAS FIREPLACE INSERTS

Enjoy our latest technology "LOGFIRE"with super-realistic fire - flames direct out of logs.