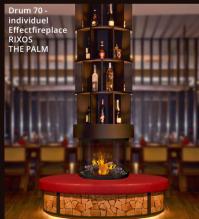

### CUBE 50 | DRUM

Cube 50 Double Wood - Hotel Rieser

Drum 100 - individual Effect-Firepit ATLANTIS THE PALM