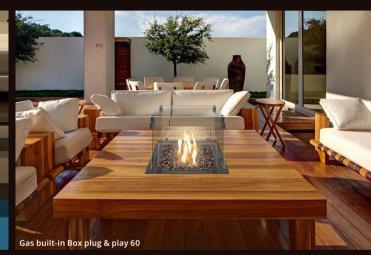

### GASBOX | GAS BUILT-IN BOX

#### Gas built-in Box plug & play 180

#### Gas Box plug & play

Optionally available in "stainless steel", this gas burner/insert can be operated outdoors or as a stand-alone version also. It comes with matching con-

trol and "comfort remote control".