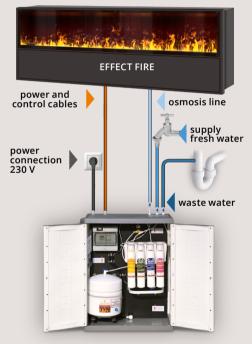

#### Fluidmatic

The **automatic filter and filling** system **"Fluidmatic"** for effect burners is providing comfort and safety. The permanently connected filter and reverse osmosis system - **O-Box** - is the optional "fuel sources" for electric effect fire appliances, including pump, timer and various filters.

#### O-Box - preparation (on site):

- supply fresh water
- waste water
- power connection 230 V

The power control cable and the osmosis line (Bio-Fluid line) of the Endless Fire Box are connected to the O-Box.

The **O-BOX-READY** pictogram identifies all built-in modules that are prepared for fully automatic filling!