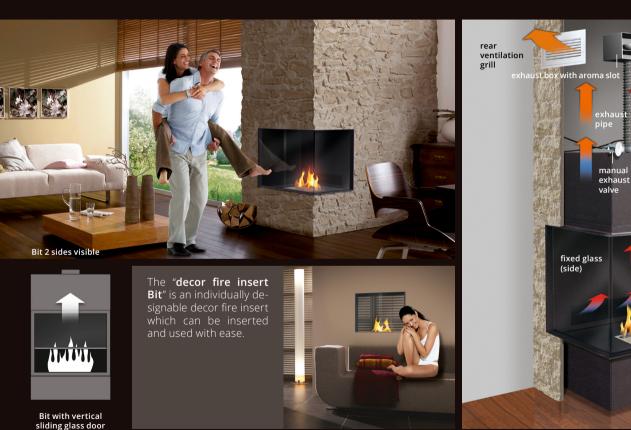

### BIT

air grille

Bit with room air

glass sliding

fire space with slit burner Free-Flame medium

air grille

Bit Tunnel

### Make your dream home a reality today!

With **THE FLAME** you can create rooms for relaxation and wellbeing. An open fire, blazing flames and a pleasant room climate are very inviting for resting and leisure. Fire furniture from **THE FLAME** does not require the insertion of a flue, and it is appropriate for all living areas. You can set it up easily, fill it with fuel, light it and enjoy the glorious fire. "**BIO-FUEL Indoor**" (fluid alcohol-based fuel) is produced from renewable raw materials, it is food-safe, it produces no smoke when it burns and it leaves no residue at hot air (1.5-2.9 kW). It saves that tiresome need to chop wood, with no dangerous sparks, soot or ash.

### THE FLAME ... wherever you want it!

**THE FLAME** offers a number of high-value decor fire furniture and is something of a perfect eye-catcher. Use **THE FLAME** wherever you want (living room, kitchen, terrace, garden, reception area, lobby, restaurant, suite, wellness area, ...)! To ensure an optimal use of **THE FLAME** products in a public area, we are ready to provide you with individual documentation appropriate to your boiler room depending on the details of the size of the room and the air exchange that you submit to us.