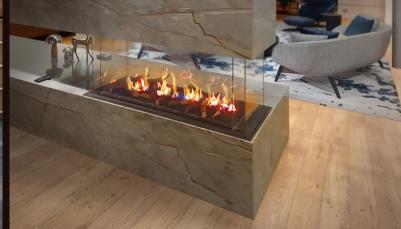

#### THE FLAME gas fireplace inserts

The new generation of **THE FLAME** gas fireplaces is powered by natural gas or LPG. In an open decorative fire version or a closed fireplace version for heating, they are able to meet any individual needs. All fireplaces (up to a lenght of 7 m) are available in the front, tunnel, 2 sides

visible or 3 sides visible ("C shape" or "U shape"). Needless to say, **THE FLAME** offers the according airexhaust system.

Gap Gas Front

## GAS FIREPLACE INSERTS

Enjoy our latest technology "LOGFIRE"with super-realistic fire - flames direct out of logs.