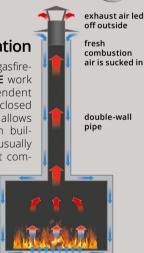

### **Balanced Flue System**

The balanced flue system by **THE FLAME** is a concentric stainless steel chimney with two parallel

passageways. The inner pipe works as an exhaust pipe for smoke/gas and in the annular gap between inner and outer pipe the fresh combustion air is simultaneousely sucked in.

#### Mode of operation

With this system the gasfireplaces of **THE FLAME** work completely independent from room air as a closed system in itself. This allows for its installment in buildings, which would usually not provide sufficient combustion air due to

their airtight construction. **THE FLAME** -

State of the Art.

closed system