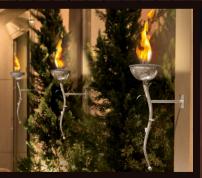

# BENCH | BINE | ARTIS | YACHT

Bench patina 150

**Bine Chrom** 

Bench round patina 200

Yacht

#### **Fire Bowl / Terrace Fireplaces** Lodge with base Lodge Garden Tent Outdoor Bench Turn Vase Torch Vase Spit AA Spit BB Steelo Artis Flare Bowl Torch-V On Top Wall Torch

#### Outdoor-Wood

Bine

Steelo Wall

Artis Wall

Gas Torch Bowl Gold