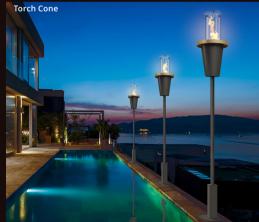

# FLARE | BOWL | CUP | CONE | STEELO

#### Gas torches

THE FLAME gas torches are the only ones of their kind. Made of two parts, the burner and the support for the torch, your creativity is set no limits. Anything is possible! Whether using natural gas (methane) or LPG - all the gas torch burners can be lighted remotely either manually or in a fully automatic mode. There

are also autonomous torches that work on gas cylinders.

Torch Cup