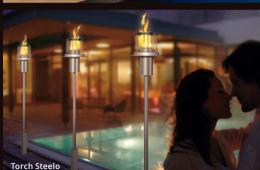

# FLARE | BOWL | CUP | CONE | STEELO

#### Gas torches

THE FLAME gas torches are the only ones of their kind. Made of two parts, the burner and the support for the torch, your creativity is set no limits. Anything is possible! Whether using natural gas (methane) or LPG - all the gas torch burners can be lighted remotely either manually or in a fully automatic mode. There

are also autonomous torches that work on gas cylinders.

Torch Cup