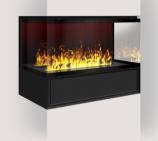

#### **Endless Fire Box**

The new "**Endless Fire Box**" is available in different lenghts: 80, 130, 180, 230, 280, 330, 380, 430, 480, 530 cm - Endless! Designs: front, tunnel, 2 sides visible or 3 sides visible ("C shape" or "U shape").

#### **Endless Fire Box - decoration**

Choose from three different confifurations -BLACK STEEL, STONE TRAY, STONE & WOOD.

BLACK STEEL

Endless Fire Box Tunnel

#### **Endless Fire Box - decoration**

Choose from three different confifurations - BLACK STEEL, STONE TRAY, STONE & WOOD.

BLACK STEEL