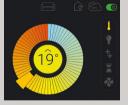

#### **Smart Home System**

Control via a "Smart Home System" is now the most popular way of operating our fire furnitures. The integration takes place via an interface in the receiver (gas fire) or directly as an impulse to the device (effect fire).

We gladly give tips on programming, cable routing or actors to you. Thus, fully automated individual control is now a reality.

**Program mode** Each of 8 programs can be set to go ON and OFF

temperatures.

at specific times at set

Thermostatic Mode The room temperature is measured and then compared to the set temperature.