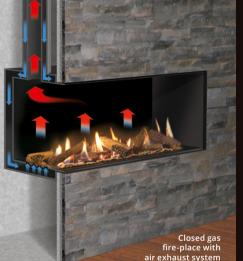

**Closed gas fireplaces** offer a safe fire experience, coupled with the best heating solution through openings for the hot air (convection). The supply and exhaust system (concentric fireplace) provides a single conduit for exhaust and combustion air thanks to the double-wall structure. In this way it works independently of the air present in the room. With our set of decorative ceramic "wood", decorative stones and Superglow with an incandescent effect, you can create an incomparable image around your fireplace.

### **Balanced Flue System**

The balanced flue system by **THE FLAME** is a concentric stainless steel chimney with two parallel

passageways. The inner pipe works as an exhaust pipe for smoke/gas and in the annular gap between inner and outer pipe the fresh combustion air is simultaneousely sucked in.

#### Mode of operation

With this system the gasfireplaces of **THE FLAME** work completely independent from room air as a closed system in itself. This allows for its installment in buildings, which would usually not provide sufficient combustion air due to