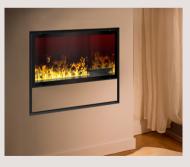

#### **Endless Fire Box**

The new "**Endless Fire Box**" is available in different lenghts: 80, 130, 180, 230, 280, 330, 380, 430, 480, 530 cm - Endless! Designs: front, tunnel, 2 sides visible or 3 sides visible ("C shape" or "U shape").

#### **Endless Fire Box - decoration**

Choose from three different confifurations -BLACK STEEL, STONE TRAY, STONE & WOOD.

BLACK STEEL

Endless Fire Box Tunnel

#### **Endless Fire Box - decoration**

Choose from three different confifurations - BLACK STEEL, STONE TRAY, STONE & WOOD.

BLACK STEEL