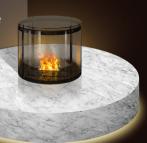

### **Effect Fire**

There is no effect fire as realistic as the new **THE FLAME** fire! All you need is electricity, "**Bio-Fluid**" (distilled water) and special lamps and an ultrasonic vaporizer to make this magic play of flames, so increadibly authentic. The intensity of the flames is adjustable and thanks to the remote control it is very comfortably to operate. A ultra-fine water mist streams out and improves the quality of the air and creates a warm and cosy atmosphere. The burning time with one tank filling (manual filling) is approx. 6-8 hours.

### **EFFECT FIRE HIP 50**