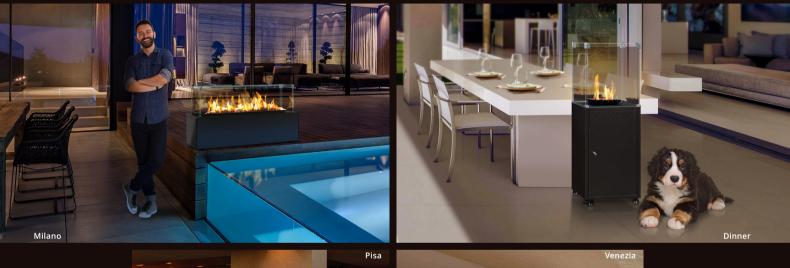

s fire tables can be individually adjusted.





Gas Fire Table black 210 x 120 - wooden inlay



Gas Fire Table Lounge in concrete look

# FLARE | BOWL | CUP | CONE | STEELO



#### Gas torches

THE FLAME gas torches are the only ones of their kind. Made of two parts, the burner and the support for the torch, your creativity is set no limits. Anything is possible! Whether using natural gas (methane) or LPG - all the gas torch burners can be lighted remotely either manually or in a fully automatic mode. There

are also autonomous torches that work on gas cylinders.









Torch Cup



### FLARE | VASE | GAS BOX ROUND





Gas built-in box plug & play 20 Round

 Outdoor - GramatAim

 The rme Bad Ischel



# NAPOLI | VENUS | SIENA



Napoli black







# MILANO | DINNER | PISA | VENEZIA





# TORCH | LOUNGE | ARYA | SANSA

















#### 













Gas Box plug & play



Gas Box Domino



Gas Box Square 40

#### **Gas Surface Burner**



Gas Surface Burner





### **Gas Fire Table**



Gas Fire Table 210/120

Gas Fire Table Lounge

Gas Fire Table Lounge Mini

ALL & U. CLAR

Gas Fire Table Lounge in concrete look



Gas Fire Table Sansa







Lodge with base

Bench

Tower



#### **Free Standing Fire Furniture**



#### **Installation Decoration Fire Pieces**







Gap

#### **Ethanol Burner**

Burner



Band Burner

Torch

Burner





Fleece Band Burner





#### **Fire Bowl / Terrace Fireplaces** Lodge with base Lodge Garden Tent Outdoor Bench Turn Vase Torch Vase Spit AA Spit BB Steelo Artis Flare Bowl Torch-V On Top Wall Torch

#### Outdoor-Wood





Bine