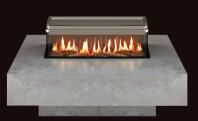

### Gas Fire Tables

Gas Fire Tables by **THE FLAME** are fueled with LPG and easily ignited by remote control. The gas bottle is easily accessible in the base. The dimensions of the gas fire tables can be individually adjusted.

Gas Fire Table black 210 x 120 - wooden inlay

Gas Fire Table Lounge in concrete look