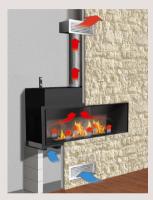

### **Balanced Flue System**

The balanced flue system by **THE FLAME** is a concentric stainless steel chimney with two parallel

passageways. The inner pipe works as an exhaust pipe for smoke/gas and in the annular gap between inner and outer pipe the fresh combustion air is simultaneousely sucked in.

#### Mode of operation

With this system the gasfireplaces of **THE FLAME** work completely independent from room air as a closed system in itself. This allows for its installment in buildings, which would usually not provide sufficient combustion air due to

their airtight construction. **THE FLAME** -

State of the Art.

closed system