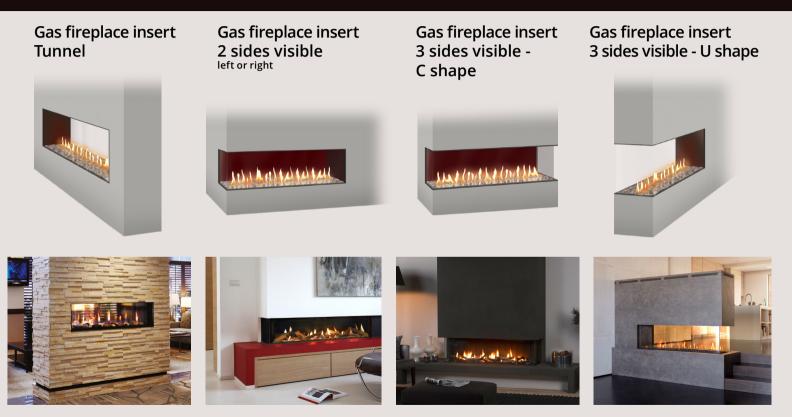

#### THE FLAME gas fireplace inserts

The new generation of **THE FLAME** gas fireplaces is powered by natural gas or LPG. In an open decorative fire version or a closed fireplace version for heating, they are able to meet any individual needs. All fireplaces (up to a lenght of 7 m) are available in the front, tunnel, 2 sides

visible or 3 sides visible ("C shape" or "U shape"). Needless to say, **THE FLAME** offers the according airexhaust system.

Gap Gas Front

### OPEN OR CLOSED GAS FIREPLACES

**Open gas fireplaces** offer a romantic, open-fire experience. It is possible to satisfy every individual desire. The combustion is regulated by the air in the room or by means of a fresh air conduit. Gases are discharged through a chimney, moisture-resistant if possible.

**Closed gas fireplaces** offer a safe fire experience, coupled with the best heating solution through openings for the hot air (convection). The supply and exhaust system (concentric fireplace) provides a single conduit for exhaust and combustion air thanks to the double-wall structure. In this way it works independently of the air present in the room. With our set of decorative ceramic "wood", decorative stones and Superglow with an incandescent effect, you can create an incomparable image around your fireplace.