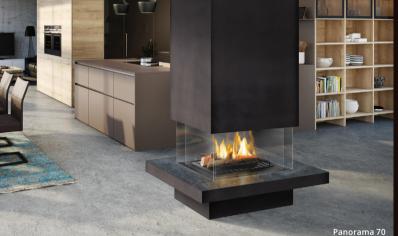

### PANORAMA 70 | 130

"Gas fireplace Panorama" offer the perfect **360° view** on their gas fire. As a fiery, central view, "Panorama" gives each room a special touch.

#### Gas fireplace Panorama 130 built-in

Several optional hoods and bases and a lot more features of the "Panorama" gasfires are offering a hugh variety.

Panorama 70

Panorama 70