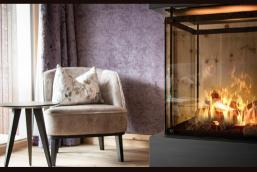

### **Effect Fire**

There is no effect fire as realistic as the new **THE FLAME** fire! All you need is electricity, "**Bio-Fluid**" (distilled water) and special lamps and an ultrasonic vaporizer to make this magic play of flames, so increadibly authentic. The intensity of the flames is adjustable and thanks to the remote control it is very comfortably to operate. A ultra-fine water mist streams out and improves the quality of the air and creates a warm and cosy atmosphere. The burning time with one tank filling (manual filling) is approx. 6-8 hours.

### **EFFECT FIRE HIP 50**