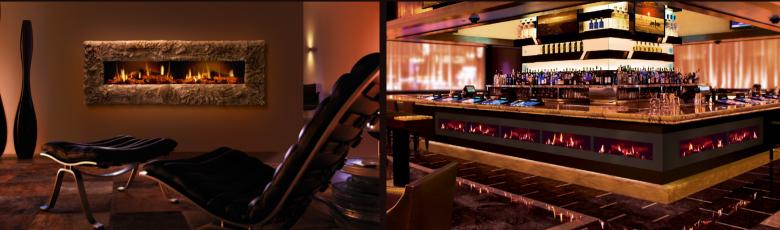

#### THE FLAME gas fireplace inserts

The new generation of **THE FLAME** gas fireplaces is powered by natural gas or LPG. In an open decorative fire version or a closed fireplace version for heating, they are able to meet any individual needs. All fireplaces (up to a lenght of 7 m) are available in the front, tunnel, 2 sides

visible or 3 sides visible ("C shape" or "U shape"). Needless to say, **THE FLAME** offers the according airexhaust system.

Gap Gas Front