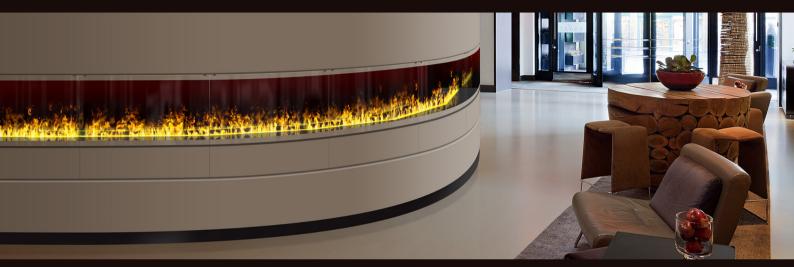

### **Endless Effect Fire**

NEW - THE FLAME - continuous, individual, endless effect fire - even around corners.

"FIRE ALL AROUND ..." - THE FLAME makes it possible. Endless Effect Fire can be realized in any lenght (min. 100 cm). The Endless burners are "Fluidmatic & O-Box ready" (our exclusive FILTER & FILLING System - connected with your inhouse watersystem).

**Endless Effect Fire** 

### ENDLESS EFFECT FIRE