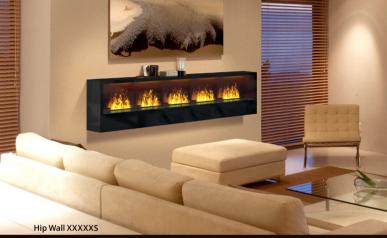

### Hip 50 Front

Our Effect Fire built-in modules are available in the following designs: front, tunnel, 2 sides visible

Hip 50 Front Steel

### **EFFECT FIRE HIP 50**

Hip 50 Tunnel

Hip 50 2 sides visible

Hip 50 3 sides visible -

C shape

Hip 50 3 sides visible -U shape

Hip 50 3 sides visible - U shape - Stone - Aktiv- & Wellnesshotel Bergfried

## HIP WALL | WELCOME | VASE

Hip Wall XXS Family Natur Resort Moar Gut

Vase Medium black