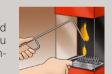

### Filling - Ignition - Regulation

#### 2. Filling

You receive a filling container whose designated capacity is that of the given boiler, to prevent any overfill.