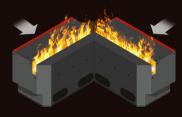

### **ENDLESS EFFECT FIRE**

Endless Effect Burner 150

Endless - Inner corner Access must be possible from behind!

Endless - Outer corner Access must be possible from the front!

#### **Corner solution**

Versions also possible around the corner - Endless!