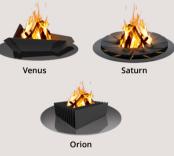

VENEZIA





# TORCH | LOUNGE | ARYA | SANSA

















#### 













Gas Box plug & play



Gas Box Domino



Gas Box Square 40

#### **Gas Surface Burner**



Gas Surface Burner





### **Gas Fire Table**



Gas Fire Table 210/120

Gas Fire Table Lounge

Gas Fire Table Lounge Mini

ALL & U. CLAR

Gas Fire Table Lounge in concrete look



Gas Fire Table Sansa







Lodge with base

Bench

Tower



#### **Free Standing Fire Furniture**



#### **Installation Decoration Fire Pieces**







Gap

#### **Ethanol Burner**

Burner



Band Burner

Torch

Burner





Fleece Band Burner





#### **Fire Bowl / Terrace Fireplaces** Lodge with base Lodge Garden Tent Outdoor Bench Turn Vase Torch Vase Spit AA Spit BB Steelo Artis Flare Bowl Torch-V On Top Wall Torch

#### Outdoor-Wood





Bine

Steelo Wall

Artis Wall



Gas Torch Bowl Gold



#### THE FLAME GMBH

Schalserstraße 41 · A-6200 Jenbach Tel. +43 5244 62592 · www.theflame.at info@theflame.at