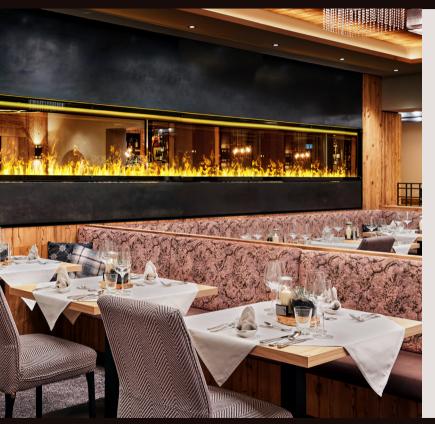

ect Fire combinations

The burners **"Endless 50, 100 and 150**" enables any possible combination to meet your needs and desires. Endless burner are **"Fluidmatic & O-Box ready**".





Endless Effect Burner 50

Endless Effect Burner 100

**Endless Effect Fire in the restaurant** 

### **ENDLESS EFFECT FIRE**





Endless Effect Burner 150



Endless - Inner corner Access must be possible from behind!



Endless - Outer corner Access must be possible from the front!



#### Endless Fire Box Front



#### **Endless Fire Box**

The new "**Endless Fire Box**" is available in different lenghts: 80, 130, 180, 230, 280, 330, 380, 430, 480, 530 cm - Endless! Designs: front, tunnel, 2 sides visible or 3 sides visible ("C shape" or "U shape").



Endless Fire Box 230

### **ENDLESS FIRE BOX**







#### **Endless Fire Box - decoration**

Choose from three different confifurations -BLACK STEEL, STONE TRAY, STONE & WOOD.



BLACK STEEL





Endless Fire Box Tunnel

### ENDLESS FIRE BOX







#### Endless Fire Box technology air flow

The sophisticated technology and the unique air flow are creating this indescribably authentic play of flames by **THE FLAME**.



Endless corner solution

## **ENDLESS FIRE BOX**

#### Modular system

八

Structural requirements • frame for installation and following wall cladding 4.5 cm • The air supply (side, top and bottom) must beguaranteed.

Flame lengths from 100 cm to "ENDLESS". Modular system in 50 cm intervals (100/150/200 ...)



### Supply air with flush installation



#### **Corner solution**

Versions also possible around the corner - Endl