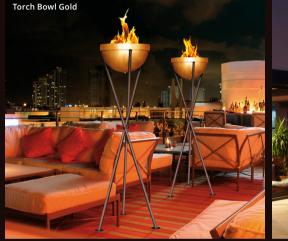

# FLARE | BOWL | CUP | CONE | STEELO

#### Gas torches

THE FLAME gas torches are the only ones of their kind. Made of two parts, the burner and the support for the torch, your creativity is set no limits. Anything is possible! Whether using natural gas (methane) or LPG - all the gas torch burners can be lighted remotely either manually or in a fully automatic mode. There

are also autonomous torches that work on gas cylinders.

Torch Cup