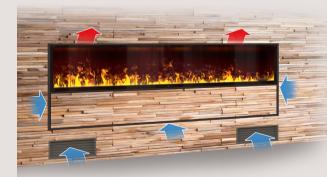

#### Endless Fire Box technology air flow

The sophisticated technology and the unique air flow are creating this indescribably authentic play of flames by **THE FLAME**.

Endless corner solution

#### **Corner solution**

Versions also possible around the corner - Endless!