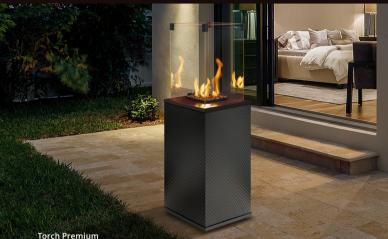

usted.





Gas Fire Table black 210 x 120 - wooden inlay



Gas Fire Table Lounge in concrete look

# FLARE | BOWL | CUP | CONE | STEELO



#### Gas torches

THE FLAME gas torches are the only ones of their kind. Made of two parts, the burner and the support for the torch, your creativity is set no limits. Anything is possible! Whether using natural gas (methane) or LPG - all the gas torch burners can be lighted remotely either manually or in a fully automatic mode. There

are also autonomous torches that work on gas cylinders.









Torch Cup



### FLARE | VASE | GAS BOX ROUND





Gas built-in box plug & play 20 Round

 Outdoor - GramatAim

 The rme Bad Ischel



# NAPOLI | VENUS | SIENA



Napoli black







# MILANO | DINNER | PISA | VENEZIA





# TORCH | LOUNGE | ARYA | SANSA

















#### 













Gas Box plug & play



Gas Box Domino



Gas Box Square 40

#### **Gas Surface Burner**



Gas Surface Burner





### **Gas Fire Table**



Gas Fire Table 210/120

Gas Fire Table Lounge

Gas Fire Table Lounge Mini

ALL & U. CLAR

Gas Fire Table Lounge in concrete look



Gas Fire Table Sansa







Lodge with base

Bench

Tower



#### **Free Standing Fire Furniture**



#### **Installation Decoration Fire Pieces**







Gap

#### **Ethanol Burner**

Burner



Band Burner

Torch

Burner





Fleece Band Burner





#### **Fire Bowl / Terrace Fireplaces** Lodge with base Lodge Garden Tent Outdoor Bench Turn Vase Torch Vase Spit AA Spit BB Steelo Artis Flare Bowl Torch-V On Top Wall Torch

#### Outdoor-Wood





Bine

Steelo Wall

Artis Wall



Gas Torch