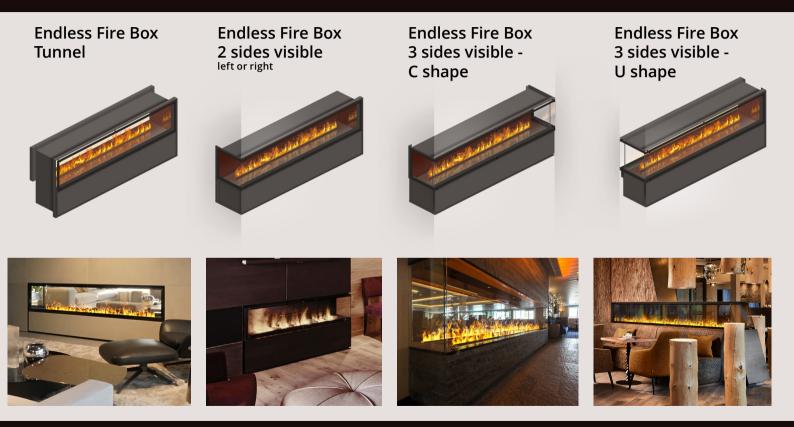

#### Endless Fire Box Front

#### **Endless Fire Box**

The new "**Endless Fire Box**" is available in different lenghts: 80, 130, 180, 230, 280, 330, 380, 430, 480, 530 cm - Endless! Designs: front, tunnel, 2 sides visible or 3 sides visible ("C shape" or "U shape").

#### **Endless Fire Box - decoration**

Choose from three different confifurations -BLACK STEEL, STONE TRAY, STONE & WOOD.

BLACK STEEL

Endless Fire Box Tunnel