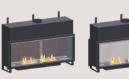

#### **Endless Fire Box**

The new "**Endless Fire Box**" is available in different lenghts: 80, 130, 180, 230, 280, 330, 380, 430, 480, 530 cm - Endless! Designs: front, tunnel, 2 sides visible or 3 sides visible ("C shape" or "U shape").

#### **Endless Fire Box - decoration**

Choose from three different confifurations -BLACK STEEL, STONE TRAY, STONE & WOOD.

BLACK STEEL

Endless Fire Box Tunnel

#### **Endless Fire Box - decoration**

Choose from three different confifurations - BLACK STEEL, STONE TRAY, STONE & WOOD.

BLACK STEEL