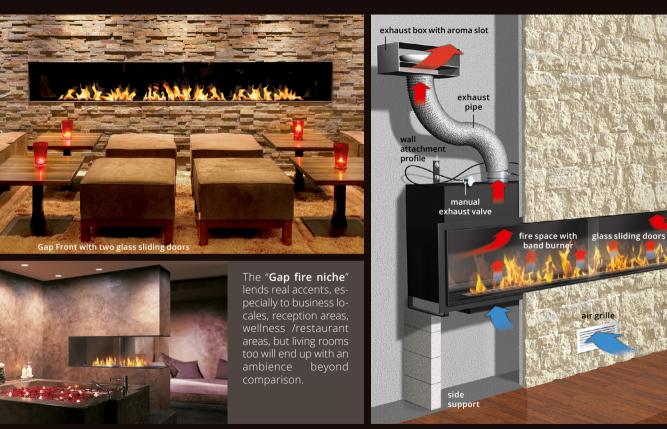

### GAP

air grille

Gap with room air

Gap 3 sides visible U shape

### Make your dream home a reality today!

With **THE FLAME** you can create rooms for relaxation and wellbeing. An open fire, blazing flames and a pleasant room climate are very inviting for resting and leisure. Fire furniture from **THE FLAME** does not require the insertion of a flue, and it is appropriate for all living areas. You can set it up easily, fill it with fuel, light it and enjoy the glorious fire. "**BIO-FUEL Indoor**" (fluid alcohol-based fuel) is produced from renewable raw materials, it is food-safe, it produces no smoke when it burns and it leaves no residue at hot air (1.5-2.9 kW). It saves that tiresome need to chop wood, with no dangerous sparks, soot or ash.

### THE FLAME ... wherever you want it!

**THE FLAME** offers a number of high-value decor fire furniture and is something of a perfect eye-catcher. Use **THE FLAME** wherever you want (living room, kitchen, terrace, garden, reception area, lobby, restaurant, suite, wellness area, ...)! To ensure an optimal use of **THE FLAME** products in a public area, we are ready to provide you with individual documentation appropriate to your boiler room depending on the details of the size of the room and the air exchange that you submit to us.