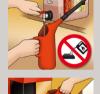

### Filling - Ignition - Regulation

#### 1. Bottling

**THE FLAME** products have a tap which allows forthe safe bottling (stopping) of combustion fuel.

#### 2. Filling

You receive a filling container whose designated capacity is that of the given boiler, to prevent any overfill.

#### 3. Ignition

You receive an ignition and regulation key, so that you will in no way "burn your fingers".