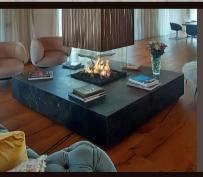

### GAS FIRE TABLE

#### Gas Fire Table Lounge

### Gas Fire Tables

Gas Fire Tables by **THE FLAME** are fueled with LPG and easily ignited by remote control. The gas bottle is easily accessible in the base. The dimensions of the gas fire tables can be individually adjusted.

Gas Fire Table black 210 x 120 - wooden inlay

Gas Fire Table Lounge in concrete look