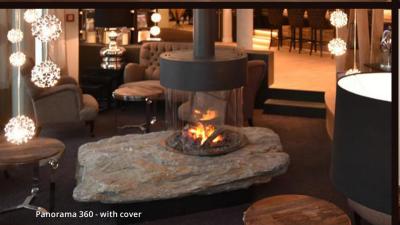

### PANORAMA 70 | 130

"Gas fireplace Panorama" offer the perfect **360° view** on their gas fire. As a fiery, central view, "Panorama" gives each room a special touch.

#### Gas fireplace Panorama 130 built-in

Several optional hoods and bases and a lot more features of the "Panorama" gasfires are offering a hugh variety.

Panorama 70

Panorama 70

### PANORAMA | 360° | 270°

Panorama 270 - with cover and single-step base