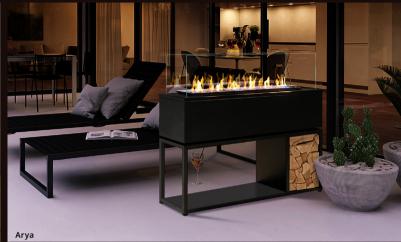

ted.





Gas Fire Table black 210 x 120 - wooden inlay



Gas Fire Table Lounge in concrete look

# FLARE | BOWL | CUP | CONE | STEELO



#### Gas torches

THE FLAME gas torches are the only ones of their kind. Made of two parts, the burner and the support for the torch, your creativity is set no limits. Anything is possible! Whether using natural gas (methane) or LPG - all the gas torch burners can be lighted remotely either manually or in a fully automatic mode. There

are also autonomous torches that work on gas cylinders.









Torch Cup



### FLARE | VASE | GAS BOX ROUND





Gas built-in box plug & play 20 Round

 Outdoor - GramatAim

 The rme Bad Ischel



# NAPOLI | VENUS | SIENA



Napoli black







# MILANO | DINNER | PISA | VENEZIA





# TORCH | LOUNGE | ARYA | SANSA

















#### 













Gas Box plug & play



Gas Box Domino



Gas Box Square 40

#### **Gas Surface Burner**



Gas Surface Burner





### **Gas Fire Table**



Gas Fire Table 210/120

Gas Fire Table Lounge

Gas Fire Table Lounge Mini

ALL & U. CLAR

Gas Fire Table Lounge in concrete look



Gas Fire Table Sansa







Lodge with base

Bench

Tower



#### **Free Standing Fire Furniture**



#### **Installation Decoration Fire Pieces**







Gap

#### **Ethanol Burner**

Burner



Band Burner

Torch

Burner





Fleece Band Burner





#### **Fire Bowl / Terrace Fireplaces** Lodge with base Lodge Garden Tent Outdoor Bench Turn Vase Torch Vase Spit AA Spit BB Steelo Artis Flare Bowl Torch-V On Top Wall Torch

#### Outdoor-Wood





Bine

Steelo Wall

Artis Wall



Gas Torch Bo