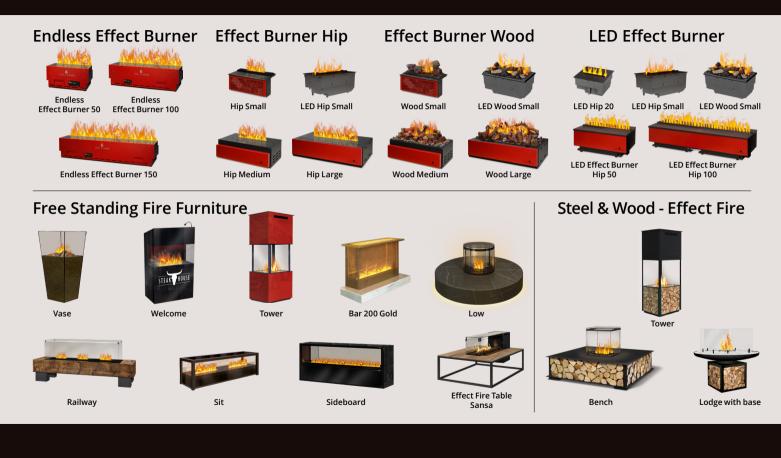

#### **Free Standing Fire Furniture**

#### **Installation Decoration Fire Pieces**

Gap

#### **Ethanol Burner**

Burner

Band Burner

Torch

Burner

Fleece Band Burner

#### **Fire Bowl / Terrace Fireplaces** Lodge with base Lodge Garden Tent Outdoor Bench Turn Vase Torch Vase Spit AA Spit BB Steelo Artis Flare Bowl Torch-V On Top Wall Torch

#### Outdoor-Wood

Bine

Steelo Wall

Artis Wall

Gas Torch Bowl Gold