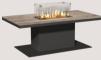

### GAS FIRE TABLE

#### Gas Fire Table Lounge

### Gas Fire Tables

Gas Fire Tables by **THE FLAME** are fueled with LPG and easily ignited by remote control. The gas bottle is easily accessible in the base. The dimensions of the gas fire tables can be individually adjusted.

Gas Fire Table black 210 x 120 - wooden inlay

Gas Fire Table Lounge in concrete look