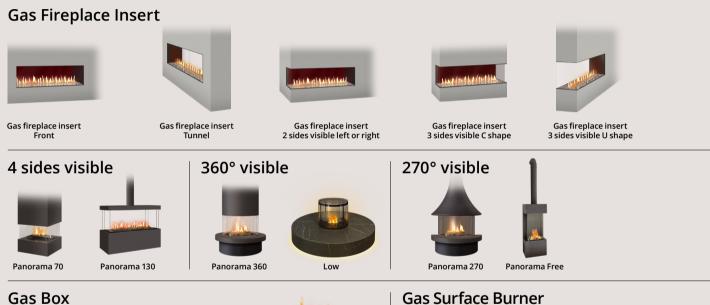

#### THE FLAME gas fireplace inserts

The new generation of **THE FLAME** gas fireplaces is powered by natural gas or LPG. In an open decorative fire version or a closed fireplace version for heating, they are able to meet any individual needs. All fireplaces (up to a lenght of 7 m) are available in the front, tunnel, 2 sides

visible or 3 sides visible ("C shape" or "U shape"). Needless to say, **THE FLAME** offers the according airexhaust system.

Gap Gas Front

## GAS FIREPLACE INSERTS

Enjoy our latest technology "LOGFIRE"with super-realistic fire - flames direct out of logs.

### GAS FIREPLACE | INSERTS BURNERS | TORCHES