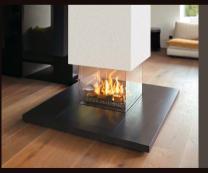

### **Effect Fire**

There is no effect fire as realistic as the new **THE FLAME** fire! All you need is electricity, "**Bio-Fluid**" (distilled water) and special lamps and an ultrasonic vaporizer to make this magic play of flames, so increadibly authentic. The intensity of the flames is adjustable and thanks to the remote control it is very comfortably to operate. A ultra-fine water mist streams out and improves the quality of the air and creates a warm and cosy atmosphere. The burning time with one tank filling (manual filling) is approx. 6-8 hours.

### **EFFECT FIRE HIP 50**