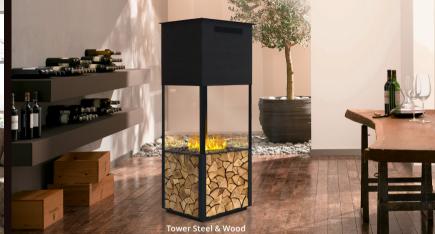

# **ROCK | TOWER | CONVERSION KIT**

Rock (stone creme-beige)

Premium conversion kit

Bench

Tower