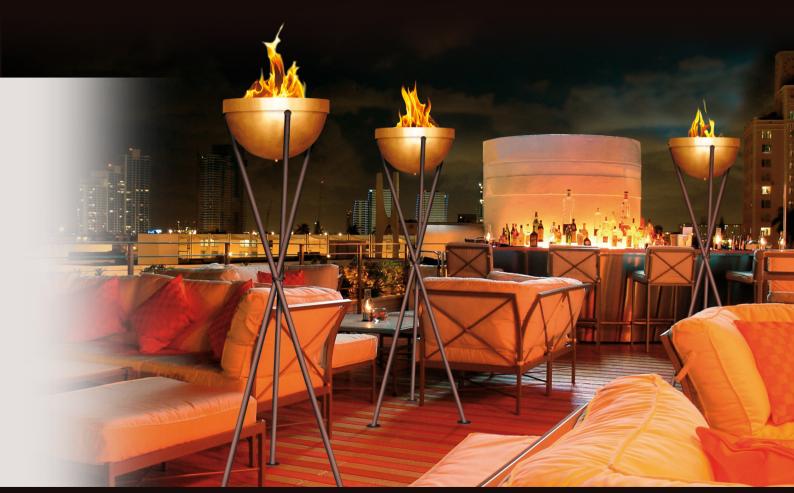

# FLARE | BOWL | CUP | CONE | STEELO

#### Gas torches

THE FLAME gas torches are the only ones of their kind. Made of two parts, the burner and the support for the torch, your creativity is set no limits. Anything is possible! Whether using natural gas (methane) or LPG - all the gas torch burners can be lighted remotely either manually or in a fully automatic mode. There

are also autonomous torches that work on gas cylinders.

Torch Cup