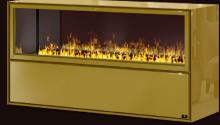

### **Endless Effect Fire**

NEW - THE FLAME - continuous, individual, endless effect fire - even around corners.

"FIRE ALL AROUND ..." - THE FLAME makes it possible. Endless Effect Fire can be realized in any lenght (min. 100 cm). The Endless burners are "Fluidmatic & O-Box ready" (our exclusive FILTER & FILLING System - connected with your inhouse watersystem).

# Endless Effect Fire combinations

The burners **"Endless 50, 100 and 150**" enables any possible combination to meet your needs and desires. Endless burner are **"Fluidmatic & O-Box ready**".

Endless Effect Burner 50

Endless Effect Burner 100

**Endless Effect Fire in the restaurant** 