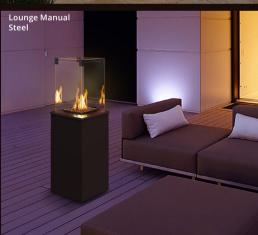

d.





Gas Fire Table black 210 x 120 - wooden inlay



Gas Fire Table Lounge in concrete look

# FLARE | BOWL | CUP | CONE | STEELO



#### Gas torches

THE FLAME gas torches are the only ones of their kind. Made of two parts, the burner and the support for the torch, your creativity is set no limits. Anything is possible! Whether using natural gas (methane) or LPG - all the gas torch burners can be lighted remotely either manually or in a fully automatic mode. There

are also autonomous torches that work on gas cylinders.









Torch Cup



### FLARE | VASE | GAS BOX ROUND





Gas built-in box plug & play 20 Round

 Outdoor - GramatAim

 The rme Bad Ischel



# NAPOLI | VENUS | SIENA



Napoli black







# MILANO | DINNER | PISA | VENEZIA





# TORCH | LOUNGE | ARYA | SANSA

















#### 













Gas Box plug & play



Gas Box Domino



Gas Box Square 40

#### **Gas Surface Burner**



Gas Surface Burner





### **Gas Fire Table**



Gas Fire Table 210/120

Gas Fire Table Lounge

Gas Fire Table Lounge Mini

ALL & U. CLAR

Gas Fire Table Lounge in concrete look



Gas Fire Table Sansa







Lodge with base

Bench

Tower



#### **Free Standing Fire Furniture**



#### **Installation Decoration Fire Pieces**







Gap

#### **Ethanol Burner**

Burner



Band Burner

Torch

Burner





Fleece Band Burner





#### **Fire Bowl / Terrace Fireplaces** Lodge with base Lodge Garden Tent Outdoor Bench Turn Vase Torch Vase Spit AA Spit BB Steelo Artis Flare Bowl Torch-V On Top Wall Torch

#### Outdoor-Wood





Bine

Steelo Wall

Artis Wall



Gas Torch Bowl