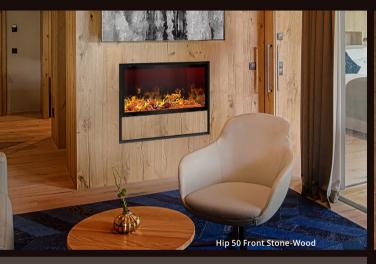

#### **Endless Fire Box - decoration**

Choose from three different confifurations -BLACK STEEL, STONE TRAY, STONE & WOOD.

BLACK STEEL

Endless Fire Box Tunnel

#### **Endless Fire Box - decoration**

Choose from three different confifurations - BLACK STEEL, STONE TRAY, STONE & WOOD.

BLACK STEEL