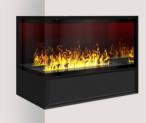

#### **Endless Fire Box**

The new "**Endless Fire Box**" is available in different lenghts: 80, 130, 180, 230, 280, 330, 380, 430, 480, 530 cm - Endless! Designs: front, tunnel, 2 sides visible or 3 sides visible ("C shape" or "U shape").

#### **Endless Fire Box - decoration**

Choose from three different confifurations -BLACK STEEL, STONE TRAY, STONE & WOOD.

BLACK STEEL

Endless Fire Box Tunnel

#### **Endless Fire Box - decoration**

Choose from three different confifurations - BLACK STEEL, STONE TRAY, STONE & WOOD.

BLACK STEEL