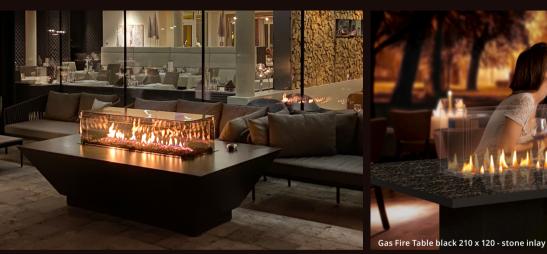

### Gas Fire Tables

Gas Fire Tables by **THE FLAME** are fueled with LPG and easily ignited by remote control. The gas bottle is easily accessible in the base. The dimensions of the gas fire tables can be individually adjusted.

Gas Fire Table black 210 x 120 - wooden inlay

Gas Fire Table Lounge in concrete look