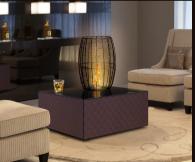

### **Effect Fire**

There is no effect fire as realistic as the new **THE FLAME** fire! All you need is electricity, "**Bio-Fluid**" (distilled water) and special lamps and an ultrasonic vaporizer to make this magic play of flames, so increadibly authentic. The intensity of the flames is adjustable and thanks to the remote control it is very comfortably to operate. A ultra-fine water mist streams out and improves the quality of the air and creates a warm and cosy atmosphere. The burning time with one tank filling (manual filling) is approx. 6-8 hours.

### **EFFECT FIRE HIP 50**