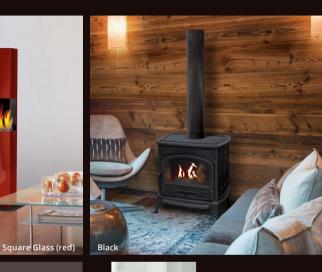

#### THE FLAME gas fireplace inserts

The new generation of **THE FLAME** gas fireplaces is powered by natural gas or LPG. In an open decorative fire version or a closed fireplace version for heating, they are able to meet any individual needs. All fireplaces (up to a lenght of 7 m) are available in the front, tunnel, 2 sides

visible or 3 sides visible ("C shape" or "U shape"). Needless to say, **THE FLAME** offers the according airexhaust system.

Gap Gas Front

## GAS FIREPLACE INSERTS

Enjoy our latest technology "LOGFIRE"with super-realistic fire - flames direct out of logs.