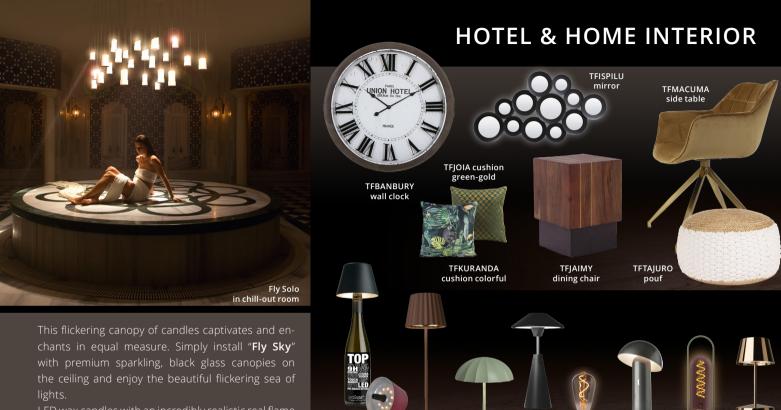

### NEW 2024 ···· HOLLY-WOOD ···· 3D VIDEO-HOLOGRAPHIC FIREPLACE "

"Hotel & Home Interior " - Sophisticated living thrives by creating a harmonious overall impression where one element suits and complements another! That is why **THE FLAME** has now extended its exclusive fire program of quality lighting features with LED real wax candles. Noble, flickering candle tables and lanterns (all controlled by remote control and with a flexible timer) set the tone and give any room a warm, soft glow. Enjoy the candlelight and flames with no soot or fire risk - but with an easy-to-use timer. Your candles "light" themselves. You will be enchanted and inspired.

LED Candles with remote control

TFTOP

**Table luminaires** 

TFTROLL

TFMOVE

**TFHUMBLE** 

**TFOMBRELLINO** 

TFSVAMP

LED wax candles with an incredibly realistic real flame effect and a radiant body conjure up this romantic ambience of light and fire.

TFSEOUL

TFCOIL

Gas fireplace insert Front