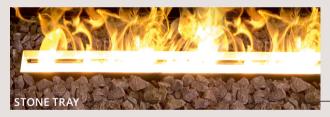

#### **Endless Fire Box - decoration**

Choose from three different confifurations -BLACK STEEL, STONE TRAY, STONE & WOOD.

BLACK STEEL

Endless Fire Box Tunnel

#### **Endless Fire Box - decoration**

Choose from three different confifurations - BLACK STEEL, STONE TRAY, STONE & WOOD.

BLACK STEEL