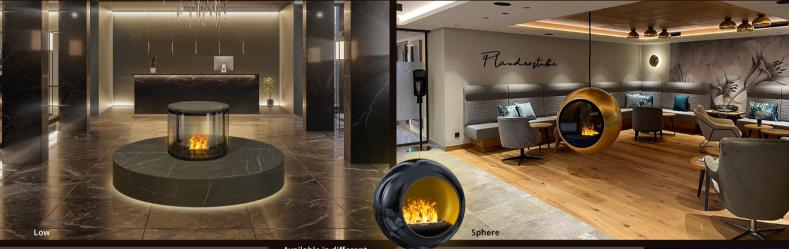

### **INNOVATION LOW & SPHERE**

The new "Low" model fits perfectly into the room structure and offers a beautiful, romantic campfire ambience. Due to the LED ambient lighting, the noble fire table "LOW" appears to float above the ground as a stone, steel or wood disc. The glazed fire basket with revolving door "guards" the fire and lets it flames shine with even more contrast.

Also available as gas fire and ethanol fire.

Available in different diameters, square or rectangular. standard: 150, 175 or 200 cm.

"Sphere" - the latest creation from THE FLAME. The fireball is attached to the ceiling and thus floats in the room, just above the ground, several in a high lobby, above the pool in the suite ... wherever - an eyecatcher of luxury, coolness and innovation. With many different color options the "Sphere" becomes a highlight in every ambience.

Available in many colors and surfaces. Standard: gold matt, ø100 cm, firebox approx. ø65cm