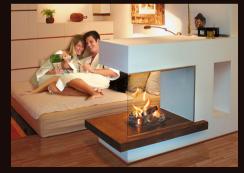

### **Effect Fire**

There is no effect fire as realistic as the new **THE FLAME** fire! All you need is electricity, "**Bio-Fluid**" (distilled water) and special lamps and an ultrasonic vaporizer to make this magic play of flames, so increadibly authentic. The intensity of the flames is adjustable and thanks to the remote control it is very comfortably to operate. A ultra-fine water mist streams out and improves the quality of the air and creates a warm and cosy atmosphere. The burning time with one tank filling (manual filling) is approx. 6-8 hours.

### Advantages

- very realistic flames but no fire risk
- runs on distilled water
- childproot
- no risk against hot surfaces
- no chimney required
- creates a healthy indoor climate

- plug and play
- Endless Effect Fire by modular system
- adjustable flames
- including remote control
- automatic filter & filling system
- CE-approved