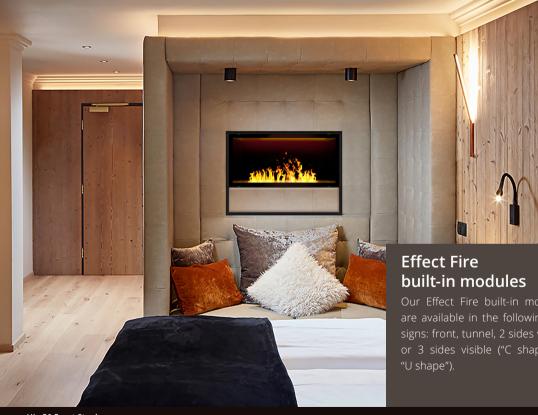

### Hip 50 Front

Our Effect Fire built-in modules are available in the following designs: front, tunnel, 2 sides visible

Hip 50 Front Steel