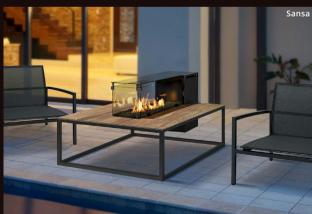

# TORCH | LOUNGE | ARYA | SANSA

### **Gas Fire Table**

Gas Fire Table 210/120

Gas Fire Table Lounge

Gas Fire Table Lounge Mini

ALL & U. CLAR

Gas Fire Table Lounge in concrete look

Gas Fire Table Sansa

Lodge with base