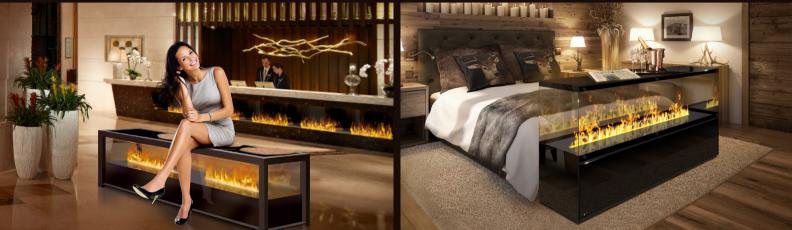

### **Endless Effect Fire**

NEW - THE FLAME - continuous, individual, endless effect fire - even around corners.

"FIRE ALL AROUND ..." - THE FLAME makes it possible. Endless Effect Fire can be realized in any lenght (min. 100 cm). The Endless burners are "Fluidmatic & O-Box ready" (our exclusive FILTER & FILLING System - connected with your inhouse watersystem).

# Endless Effect Fire combinations

The burners **"Endless 50, 100 and 150**" enables any possible combination to meet your needs and desires. Endless burner are **"Fluidmatic & O-Box ready**".

Endless Effect Burner 50

Endless Effect Burner 100

**Endless Effect Fire in the restaurant** 

### **ENDLESS EFFECT FIRE**

Endless Effect Burner 150

Endless - Inner corner Access must be possible from behind!

Endless - Outer corner Access must be possible from the front!