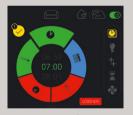

#### Unique, individual controls

- remote control
- wall switch
- timer
- clock timer

- motion sensor
- dimmer switch
- · iBus and much more
- THE FLAME Gas-App

#### THE FLAME Gas-App Optional for control of all gas appliances.

Gap Gas Tunnel

Gas Box - plug & play NEW - by THE FLAME - gas fire-

place inserts for built in or as a stand-alone version. Made of galvanized steel with adjustable feet. Including control and comfort remote control.