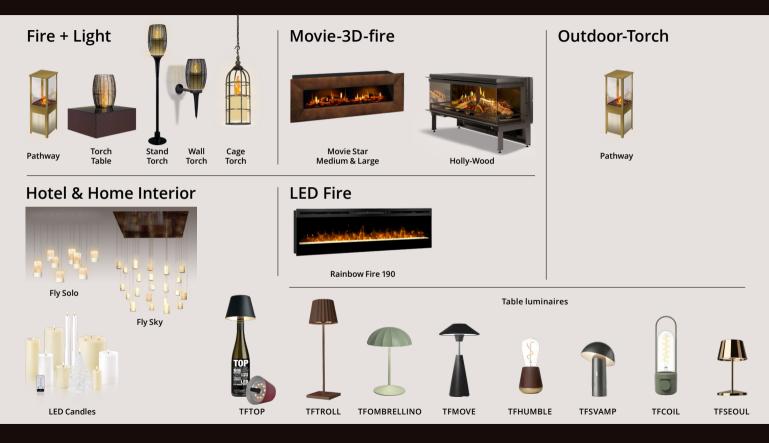

### FIRE + LIGHT

"Fire + Light"- THE FLAME presents a world premiere in the innovative combination of fire and light with a 3D flame. The new series "Fire + Light" for indoor use will be available in various designs. Individual solutions and our fully automatic filling system complete this new range. The super slim LED effect torch burner, the latest invention from THE FLAME, allows unprecedented creations and fire solutions in the interior area. Only electricity, "Bio-Fluid" (distilled water), bulbs and an ultrasonic nebulizer conjure up this fire fantasy.

Torch Table

Cage Torch

Pathway Gold

### MOVIE STAR | HOLLY-WOOD

#### Movie Star Large with frame surround brown-grey wolf

"Movie Star" - Beautiful, romantic log fire with a glow, flying sparks and acrackling effect. The latest-generation effect fire - incredibly realistic. Only electricity (230 V), actively lit decorative wood, video and visual "ghost" effects make this dream of a fire possible. Ideally suited to all areas of the home and in particular public areas in shops, hotels, restaurants and many more places.

7 Movie Star Large - individually

- easy to operate with remote control incl. volume control
- easy to install/slot into niche
- frame surround available in different
- crackling and spitting effect
- no need to top up, clean, fire safe
- optional timer switch
- optional wall mounting Movie

NEW: Holly-Wood - 3 sides visible

### NEW 2024 ···· HOLLY-WOOD ···· 3D VIDEO-HOLOGRAPHIC FIREPLACE "

"Hotel & Home Interior " - Sophisticated living thrives by creating a harmonious overall impression where one element suits and complements another! That is why **THE FLAME** has now extended its exclusive fire program of quality lighting features with LED real wax candles. Noble, flickering candle tables and lanterns (all controlled by remote control and with a flexible timer) set the tone and give any room a warm, soft glow. Enjoy the candlelight and flames with no soot or fire risk - but with an easy-to-use timer. Your candles "light" themselves. You will be enchanted and inspired.

LED Candles with remote control

TFTOP

**Table luminaires** 

TFTROLL

TFMOVE

**TFHUMBLE** 

**TFOMBRELLINO** 

TFSVAMP

LED wax candles with an incredibly realistic real flame effect and a radiant body conjure up this romantic ambience of light and fire.

TFSEOUL

TFCOIL

Gas fireplace insert Front