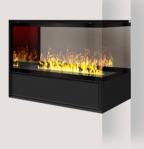

#### **Endless Fire Box**

The new "**Endless Fire Box**" is available in different lenghts: 80, 130, 180, 230, 280, 330, 380, 430, 480, 530 cm - Endless! Designs: front, tunnel, 2 sides visible or 3 sides visible ("C shape" or "U shape").

#### **Endless Fire Box - decoration**

Choose from three different confifurations -BLACK STEEL, STONE TRAY, STONE & WOOD.

BLACK STEEL

Endless Fire Box Tunnel