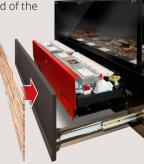

#### **Endless Fire Box**

The new "**Endless Fire Box**" is available in different lenghts: 80, 130, 180, 230, 280, 330, 380, 430, 480, 530 cm - Endless! Designs: front, tunnel, 2 sides visible or 3 sides visible ("C shape" or "U shape").

#### Perfect access

for filling, cleaning and maintenance. Optional support-frame plus drawer front instead of the folding shutter.

**Hip Tunnel Stone** 