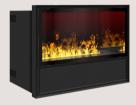

#### Endless Fire Box Front

#### **Endless Fire Box**

The new "**Endless Fire Box**" is available in different lenghts: 80, 130, 180, 230, 280, 330, 380, 430, 480, 530 cm - Endless! Designs: front, tunnel, 2 sides visible or 3 sides visible ("C shape" or "U shape").

#### **Endless Fire Box - decoration**

Choose from three different confifurations -BLACK STEEL, STONE TRAY, STONE & WOOD.

BLACK STEEL

Endless Fire Box Tunnel