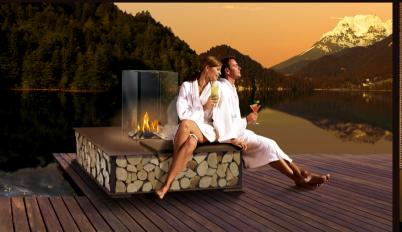

### Make your dream home a reality today!

With **THE FLAME** you can create rooms for relaxation and wellbeing. An open fire, blazing flames and a pleasant room climate are very inviting for resting and leisure. Fire furniture from **THE FLAME** does not require the insertion of a flue, and it is appropriate for all living areas. You can set it up easily, fill it with fuel, light it and enjoy the glorious fire. "**BIO-FUEL Indoor**" (fluid alcohol-based fuel) is produced from renewable raw materials, it is food-safe, it produces no smoke when it burns and it leaves no residue at hot air (1.5-2.9 kW). It saves that tiresome need to chop wood, with no dangerous sparks, soot or ash.