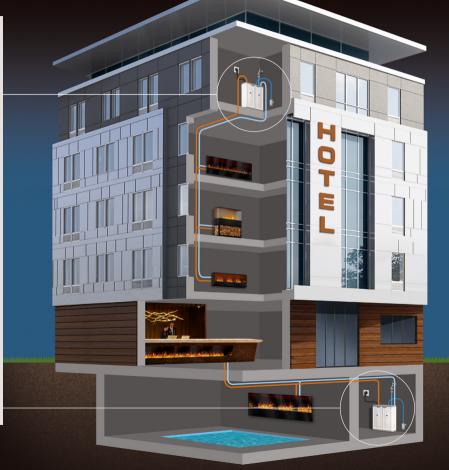

### **Endless Effect Fire**

NEW - THE FLAME - continuous, individual, endless effect fire - even around corners.

"FIRE ALL AROUND ..." - THE FLAME makes it possible. Endless Effect Fire can be realized in any lenght (min. 100 cm). The Endless burners are "Fluidmatic & O-Box ready" (our exclusive FILTER & FILLING System - connected with your inhouse watersystem).

# Endless Effect Fire combinations

The burners **"Endless 50, 100 and 150**" enables any possible combination to meet your needs and desires. Endless burner are **"Fluidmatic & O-Box ready**".

Endless Effect Burner 50

### **ENDLESS EFFECT FIRE**

Endless Effect Burner 150

Endless - Inner corner Access must be possible from behind!

Endless - Outer corner Access must be possible from the front!

#### **Endless Fire Box**

The new "**Endless Fire Box**" is available in different lenghts: 80, 130, 180, 230, 280, 330, 380, 430, 480, 530 cm - Endless! Designs: front, tunnel, 2 sides visible or 3 sides visible ("C shape" or "U shape").

#### Endless Fire Box technology air flow

The sophisticated technology and the unique air flow are creating this indescribably authentic play of flames by **THE FLAME**.

Endless corner solution

#### Modular system

八

Structural requirements • frame for installation and following wall cladding 4.5 cm • The air supply (side, top and bottom) must beguaranteed.

Flame lengths from 100 cm to "ENDLESS". Modular system in 50 cm intervals (100/150/200 ...)

#### Fluidmatic

The **automatic filter and filling** system **"Fluidmatic"** for effect burners is providing comfort and safety. The permanently connected filter and reverse osmosis system - **O-Box** - is the optional "fuel sources" for electric effect fire appliances, including pump, timer and various filters.

#### O-Box - preparation (on site):

- supply fresh water
- waste water
- power connection 230 V

The power control cable and the osmosis line (Bio-Fluid line) of the Endless Fire Box are connected to the O-Box.