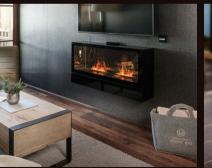

#### **Endless Fire Box**

The new "**Endless Fire Box**" is available in different lenghts: 80, 130, 180, 230, 280, 330, 380, 430, 480, 530 cm - Endless! Designs: front, tunnel, 2 sides visible or 3 sides visible ("C shape" or "U shape").

Endless Fire Box 230

#### **Endless Fire Box - decoration**

Choose from three different confifurations -BLACK STEEL, STONE TRAY, STONE & WOOD.

BLACK STEEL

Endless Fire Box Tunnel

#### **Endless Fire Box - decoration**

Choose from three different confifurations - BLACK STEEL, STONE TRAY, STONE & WOOD.

BLACK STEEL