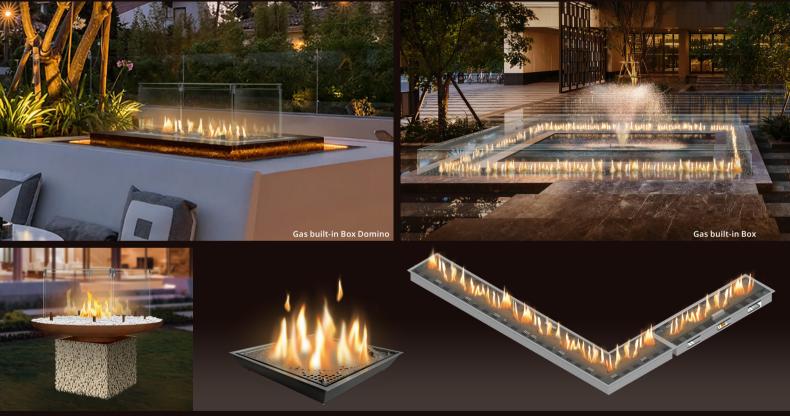

### DOMINO | GASBOX SQUARE 40

Gas Box Square 40 in Lodge with base Gas Box Square 40

Gas built-in Box Domino - can be freely combined

### GAS FIRE TABLE

#### Gas Fire Table Lounge

### Gas Fire Tables

Gas Fire Tables by **THE FLAME** are fueled with LPG and easily ignited by remote control. The gas bottle is easily accessible in the base. The dimensions of the gas fire tables can be individually adjusted.