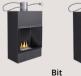

#### **Free Standing Fire Furniture**

#### **Installation Decoration Fire Pieces**

Gap

#### **Ethanol Burner**

Burner

Band Burner

Torch

Burner

Fleece Band Burner

#### **Fire Bowl / Terrace Fireplaces** Lodge with base Lodge Garden Tent Outdoor Bench Turn Vase Torch Vase Spit AA Spit BB Steelo Artis Flare Bowl Torch-V On Top Wall Torch