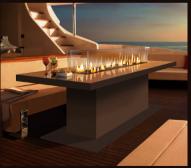

### Gas Fire Tables

Gas Fire Tables by **THE FLAME** are fueled with LPG and easily ignited by remote control. The gas bottle is easily accessible in the base. The dimensions of the gas fire tables can be individually adjusted.

Gas Fire Table black 210 x 120 - wooden inlay

Gas Fire Table Lounge in concrete look