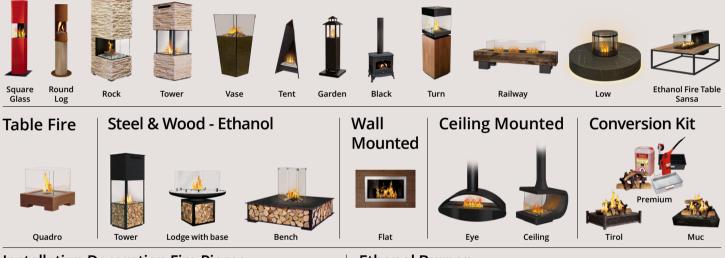

### ROUND LOG | FLAT | VASE

Round Log (Black)

# TURN | SQUARE | BLACK | LODGE

Turn with matching wood grain ceramic pattern

- THE FLAME ... indulges the senses!

- aroma slot for scenting
- glow wool with an incandes-

burner with decorative stones

aroma slot with fragrance oil

Lodge 110 (stainless steel)

# **ROCK | TOWER | CONVERSION KIT**

Rock (stone creme-beige)

Premium conversion kit

# LODGE | TENT | TURN | SPIT | GARDEN

Spit AA with Spit BB cupburner

# BENCH | BINE | ARTIS | YACHT

Bench patina 150

**Bine Chrom** 

Bench round patina 200

Yacht

### **Gas Fire Table**

Gas Fire Table 210/120

Gas Fire Table Lounge

Gas Fire Table Lounge Mini

ALL & U. CLAR

Gas Fire Table Lounge in concrete look

Gas Fire Table Sansa

Lodge with base

Bench

Tower

#### **Fire Bowl / Terrace Fireplaces** Lodge with base Lodge Garden Tent Outdoor Bench Turn Vase Torch Vase Spit AA Spit BB Steelo Artis Flare Bowl Torch-V On Top Wall Torch