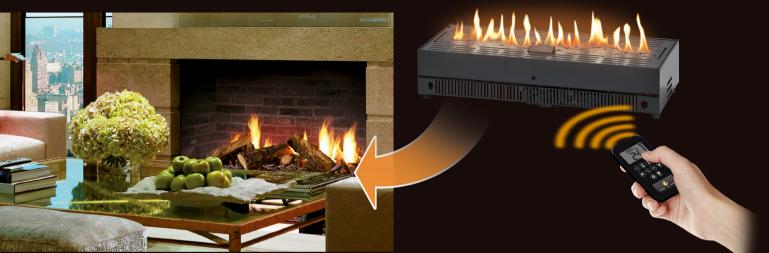

#### THE FLAME gas fireplace inserts

The new generation of **THE FLAME** gas fireplaces is powered by natural gas or LPG. In an open decorative fire version or a closed fireplace version for heating, they are able to meet any individual needs. All fireplaces (up to a lenght of 7 m) are available in the front, tunnel, 2 sides

visible or 3 sides visible ("C shape" or "U shape"). Needless to say, **THE FLAME** offers the according airexhaust system.

Gap Gas Front

## GAS FIREPLACE INSERTS

Enjoy our latest technology "LOGFIRE"with super-realistic fire - flames direct out of logs.