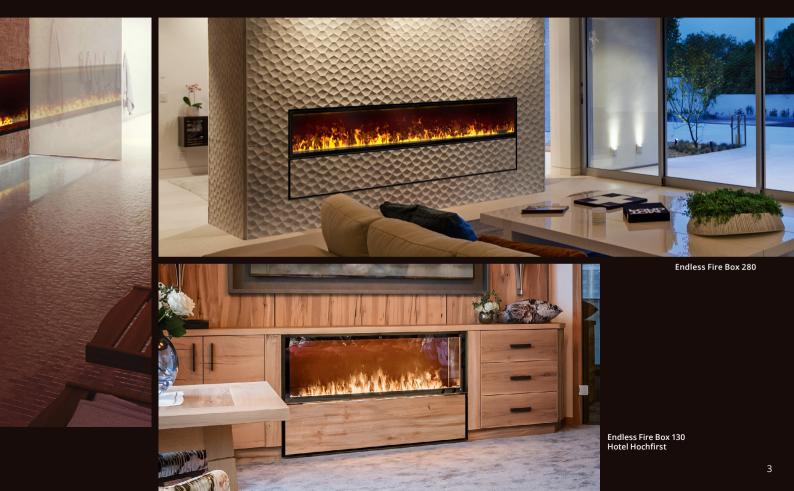

#### **Endless Fire Box**

The new "**Endless Fire Box**" is available in different lenghts: 80, 130, 180, 230, 280, 330, 380, 430, 480, 530 cm - Endless! Designs: front, tunnel, 2 sides visible or 3 sides visible ("C shape" or "U shape").

Endless Fire Box 230