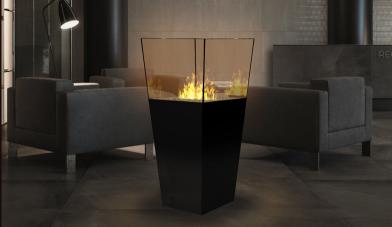

### **Effect Fire**

There is no effect fire as realistic as the new **THE FLAME** fire! All you need is electricity, "**Bio-Fluid**" (distilled water) and special lamps and an ultrasonic vaporizer to make this magic play of flames, so increadibly authentic. The intensity of the flames is adjustable and thanks to the remote control it is very comfortably to operate. A ultra-fine water mist streams out and improves the quality of the air and creates a warm and cosy atmosphere. The burning time with one tank filling (manual filling) is approx. 6-8 hours.

### **EFFECT FIRE HIP 50**