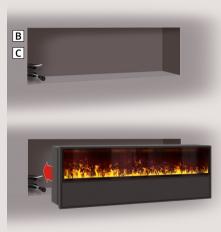

#### **Endless Fire Box**

The new "**Endless Fire Box**" is available in different lenghts: 80, 130, 180, 230, 280, 330, 380, 430, 480, 530 cm - Endless! Designs: front, tunnel, 2 sides visible or 3 sides visible ("C shape" or "U shape").

#### Preparation (on site):

- **B** osmosis water pipe from the "O-Box" (drawn in the empty pipe)
- C power and control cable (5 x 1,5 mm<sup>2</sup>, drawn in empty conduit)