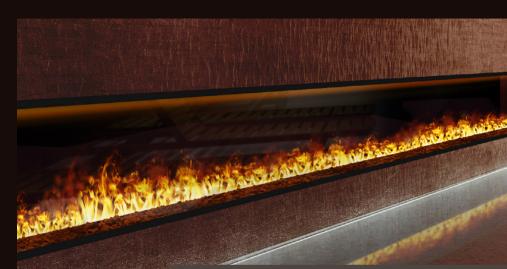

### **Endless Effect Fire**

NEW - THE FLAME - continuous, individual, endless effect fire - even around corners.

"FIRE ALL AROUND ..." - THE FLAME makes it possible. Endless Effect Fire can be realized in any lenght (min. 100 cm). The Endless burners are "Fluidmatic & O-Box ready" (our exclusive FILTER & FILLING System - connected with your inhouse watersystem).

# Endless Effect Fire combinations

The burners **"Endless 50, 100 and 150**" enables any possible combination to meet your needs and desires. Endless burner are **"Fluidmatic & O-Box ready**".

Endless Effect Burner 50

Endless Effect Burner 100

**Endless Effect Fire in the restaurant** 