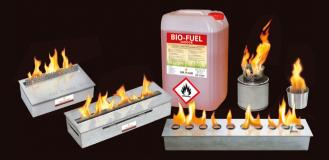

### Make your dream home a reality today!

With **THE FLAME** you can create rooms for relaxation and wellbeing. An open fire, blazing flames and a pleasant room climate are very inviting for resting and leisure. Fire furniture from **THE FLAME** does not require the insertion of a flue, and it is appropriate for all living areas. You can set it up easily, fill it with fuel, light it and enjoy the glorious fire. "**BIO-FUEL Indoor**" (fluid alcohol-based fuel) is produced from renewable raw materials, it is food-safe, it produces no smoke when it burns and it leaves no residue at hot air (1.5-2.9 kW). It saves that tiresome need to chop wood, with no dangerous sparks, soot or ash.

#### 1. Bottling

**THE FLAME** products have a tap which allows forthe safe bottling (stopping) of combustion fuel.

#### 2. Filling

You receive a filling container whose designated capacity is that of the given boiler, to prevent any overfill.

#### 4. Regulation

All "Free-Flame Burners" and band burners can be regulated!