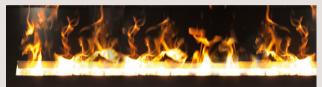

#### **Endless Fire Box - decoration**

Choose from three different confifurations -BLACK STEEL, STONE TRAY, STONE & WOOD.

BLACK STEEL

Endless Fire Box Tunnel

#### **Endless Fire Box - decoration**

Choose from three different confifurations - BLACK STEEL, STONE TRAY, STONE & WOOD.

BLACK STEEL