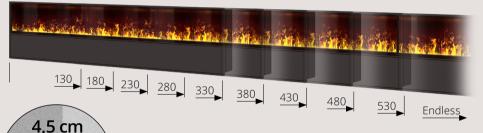

#### **Endless Fire Box**

The new "**Endless Fire Box**" is available in different lenghts: 80, 130, 180, 230, 280, 330, 380, 430, 480, 530 cm - Endless! Designs: front, tunnel, 2 sides visible or 3 sides visible ("C shape" or "U shape").

#### Modular system

八

Structural requirements • frame for installation and following wall cladding 4.5 cm • The air supply (side, top and bottom) must beguaranteed.

Flame lengths from 100 cm to "ENDLESS". Modular system in 50 cm intervals (100/150/200 ...)