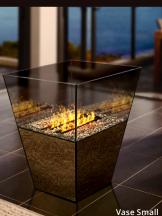

## HIP WALL | WELCOME | VASE

Hip Wall XXS Family Natur Resort Moar Gut

Vase Medium black