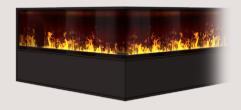

#### **Endless Fire Box**

The new "**Endless Fire Box**" is available in different lenghts: 80, 130, 180, 230, 280, 330, 380, 430, 480, 530 cm - Endless! Designs: front, tunnel, 2 sides visible or 3 sides visible ("C shape" or "U shape").

#### **Endless Fire Box - decoration**

Choose from three different confifurations -BLACK STEEL, STONE TRAY, STONE & WOOD.

BLACK STEEL

Endless Fire Box Tunnel