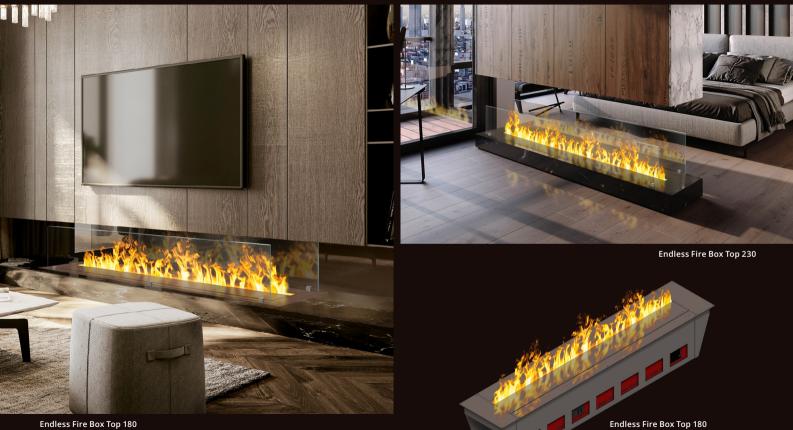

#### Endless Fire Box Front

#### **Endless Fire Box**

The new "**Endless Fire Box**" is available in different lenghts: 80, 130, 180, 230, 280, 330, 380, 430, 480, 530 cm - Endless! Designs: front, tunnel, 2 sides visible or 3 sides visible ("C shape" or "U shape").

Endless Fire Box 230

#### **Endless Fire Box - decoration**

Choose from three different confifurations -BLACK STEEL, STONE TRAY, STONE & WOOD.

BLACK STEEL

Endless Fire Box Tunnel