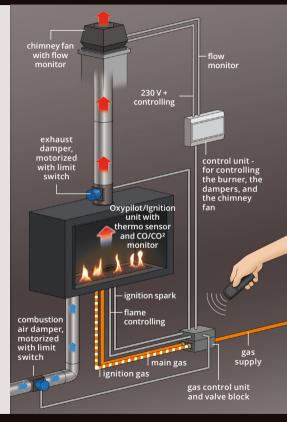

#### Premium Safety System

Process

- Starting of system through manual remote control, wall switch, or external signal (timer, twilight switch, motion sensor, i-bus, etc.).
- 2. Automatic opening of combustion air and exhaust air damper until limit switch contact is triggered (control unit).
- **3.** Subsequent start of the chimney fan until flow monitor registers the outward air flow and removal of the exhaust gases is therefore ensured (control unit).
- Subsequent ignition of pilot gas light in the gas burner by electric spark and measurement of continuous flame and combustion air quality (Oxypilot).
- **5.** Subsequent start of the gas burner by though automatic opening of the main gas supply to the burner (Oxypilot).