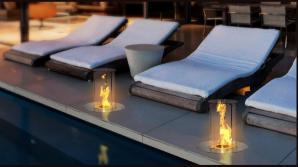

### THE FLAME ... outdoors!

All **outdoor fire places** and patio heaters by **THE FLAME** will give a particularly stylish touch to your garden, terrace or winter garden. Ideally appropriate for halls, lobbies, reception and

entrance areas. You can choose to operate on ethanol, natural gas NG or liquid gas LPG.

# BENCH | BINE | ARTIS | YACHT

Bench patina 150

**Bine Chrom** 

Bench round patina 200

Yacht