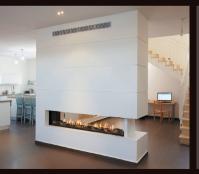

### PANORAMA 70 | 130

"Gas fireplace Panorama" offer the perfect **360° view** on their gas fire. As a fiery, central view, "Panorama" gives each room a special touch.

#### Gas fireplace Panorama 130 built-in

Several optional hoods and bases and a lot more features of the "Panorama" gasfires are offering a hugh variety.

Panorama 70

Panorama 70

### PANORAMA | 360° | 270°

Panorama 270 - with cover and single-step base