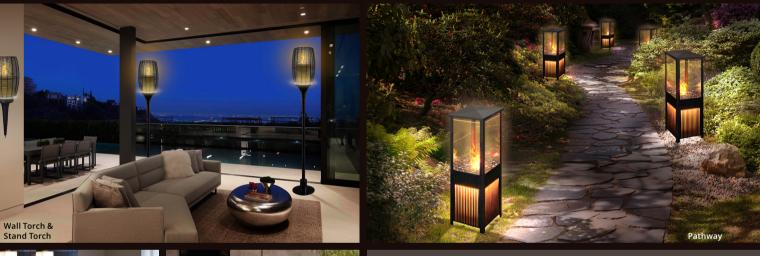

### FIRE + LIGHT

"Fire + Light"- THE FLAME presents a world premiere in the innovative combination of fire and light with a 3D flame. The new series "Fire + Light" for indoor use will be available in various designs. Individual solutions and our fully automatic filling system complete this new range. The super slim LED effect torch burner, the latest invention from THE FLAME, allows unprecedented creations and fire solutions in the interior area. Only electricity, "Bio-Fluid" (distilled water), bulbs and an ultrasonic nebulizer conjure up this fire fantasy.

Torch Table

Cage Torch

Pathway Gold