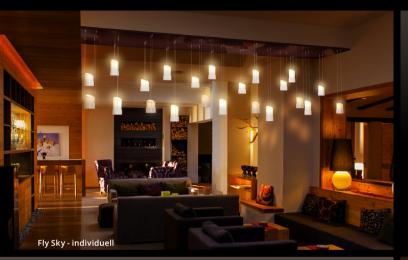

### **Endless Effect Fire**

NEW - THE FLAME - continuous, individual, endless effect fire - even around corners.

"FIRE ALL AROUND ..." - THE FLAME makes it possible. Endless Effect Fire can be realized in any lenght (min. 100 cm). The Endless burners are "Fluidmatic & O-Box ready" (our exclusive FILTER & FILLING System - connected with your inhouse watersystem).

# Endless Effect Fire combinations

The burners **"Endless 50, 100 and 150**" enables any possible combination to meet your needs and desires. Endless burner are **"Fluidmatic & O-Box ready**".

Endless Effect Burner 50

Endless Effect Burner 100

**Endless Effect Fire in the restaurant** 