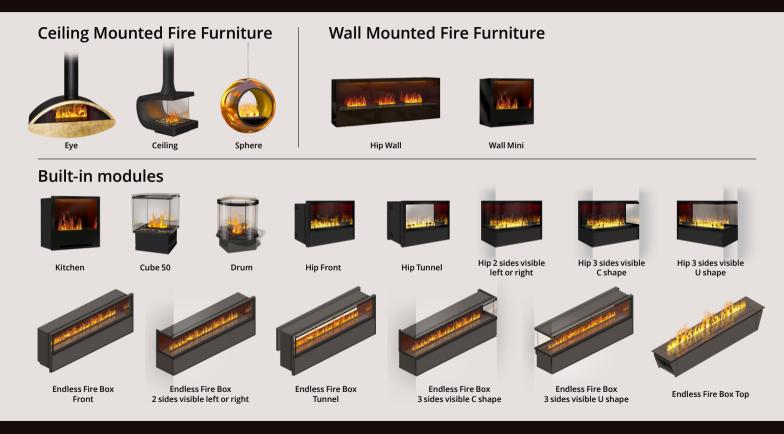

### **Endless Effect Fire**

NEW - THE FLAME - continuous, individual, endless effect fire - even around corners.

"FIRE ALL AROUND ..." - THE FLAME makes it possible. Endless Effect Fire can be realized in any lenght (min. 100 cm). The Endless burners are "Fluidmatic & O-Box ready" (our exclusive FILTER & FILLING System - connected with your inhouse watersystem).

**Endless Effect Fire** 

### ENDLESS EFFECT FIRE

# Endless Effect Fire combinations

The burners **"Endless 50, 100 and 150**" enables any possible combination to meet your needs and desires. Endless burner are **"Fluidmatic & O-Box ready**".

Endless Effect Burner 50

Endless Effect Burner 100

**Endless Effect Fire in the restaurant** 

### **ENDLESS EFFECT FIRE**

Endless Effect Burner 150

Endless - Inner corner Access must be possible from behind!

Endless - Outer corner Access must be possible from the front!

#### Endless Fire Box Front

#### **Endless Fire Box**

The new "**Endless Fire Box**" is available in different lenghts: 80, 130, 180, 230, 280, 330, 380, 430, 480, 530 cm - Endless! Designs: front, tunnel, 2 sides visible or 3 sides visible ("C shape" or "U shape").

Endless Fire Box 230

### **ENDLESS FIRE BOX**

#### **Endless Fire Box - decoration**

Choose from three different confifurations -BLACK STEEL, STONE TRAY, STONE & WOOD.

BLACK STEEL

Endless Fire Box Tunnel

### ENDLESS FIRE BOX

#### Endless Fire Box technology air flow

The sophisticated technology and the unique air flow are creating this indescribably authentic play of flames by **THE FLAME**.

Endless corner solution

## **ENDLESS FIRE BOX**

#### Modular system

八

Structural requirements • frame for installation and following wall cladding 4.5 cm • The air supply (side, top and bottom) must beguaranteed.

Flame lengths from 100 cm to "ENDLESS". Modular system in 50 cm intervals (100/150/200 ...)

### Supply air with flush installation

#### **Corner solution**

Versions also possible around the corner - Endless!

#### Perfect access

for filling, cleaning and maintenance. Optional support-frame plus drawer front instead of the folding shutter.

**Hip Tunnel Stone** 

### Hip 50 Front

Our Effect Fire built-in modules are available in the following designs: front, tunnel, 2 sides visible

Hip 50 Front Steel

### **EFFECT FIRE HIP 50**

Hip 50 Tunnel

Hip 50 2 sides visible

Hip 50 3 sides visible -

C shape

Hip 50 3 sides visible -U shape

Hip 50 3 sides visible - U shape - Stone - Aktiv- & Wellnesshotel Bergfried

### **KITCHEN & WALL MINI**

"**Kitchen**" fits perfectly into every standard cabinet with width 60 or 45 cm. The glass hinged door provides an easy operation and is equipped with air slots to allow the effect fire to be "blazed".

With "**Kitchen**" every kitchen turns into a close get-together spot for the whole family.

Wall Mini 60 in niche

50

Wall Mini 60

"**Wall Mini**" is mounted directly on the wall or installed flush or protruding into a niche. Optionally available in width 60 or 45 cm. Side walls reflect in lacquered glass.

Kitchen 40

### CUBE 50 | DRUM

Cube 50 Double Wood - Hotel Rieser

Drum 100 - individual Effect-Firepit ATLANTIS THE PALM

### **ENDLESS FIRE BOX TOP**

Endless Fire Box Top 180