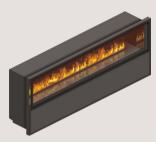

### **Endless Effect Fire**

NEW - THE FLAME - continuous, individual, endless effect fire - even around corners.

"FIRE ALL AROUND ..." - THE FLAME makes it possible. Endless Effect Fire can be realized in any lenght (min. 100 cm). The Endless burners are "Fluidmatic & O-Box ready" (our exclusive FILTER & FILLING System - connected with your inhouse watersystem).

# Endless Effect Fire combinations

The burners **"Endless 50, 100 and 150**" enables any possible combination to meet your needs and desires. Endless burner are **"Fluidmatic & O-Box ready**".

Endless Effect Burner 50

### **ENDLESS EFFECT FIRE**

Endless Effect Burner 150

Endless - Inner corner Access must be possible from behind!

Endless - Outer corner Access must be possible from the front!