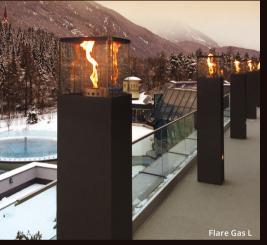

# FLARE | BOWL | CUP | CONE | STEELO

#### Gas torches

THE FLAME gas torches are the only ones of their kind. Made of two parts, the burner and the support for the torch, your creativity is set no limits. Anything is possible! Whether using natural gas (methane) or LPG - all the gas torch burners can be lighted remotely either manually or in a fully automatic mode. There

are also autonomous torches that work on gas cylinders.

Torch Cup