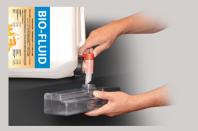

### Connection to the power supply Manual filling:

- open the control drawer, pull out the drawer
- lift up the water tank, fill it with "Bio-Fluid"
- reinsert the water tank push the drawer in