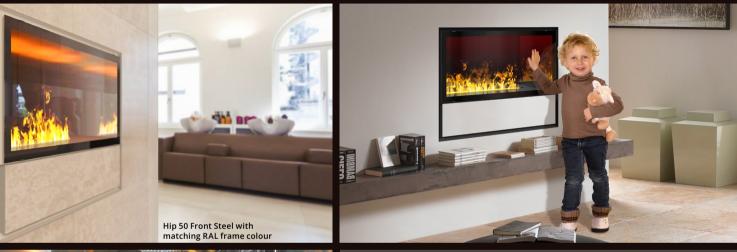

### Hip 50 Front

Our Effect Fire built-in modules are available in the following designs: front, tunnel, 2 sides visible

Hip 50 Front Steel

### **EFFECT FIRE HIP 50**

Hip 50 Tunnel

Hip 50 2 sides visible

Hip 50 3 sides visible -

C shape

Hip 50 3 sides visible -U shape

Hip 50 3 sides visible - U shape - Stone - Aktiv- & Wellnesshotel Bergfried