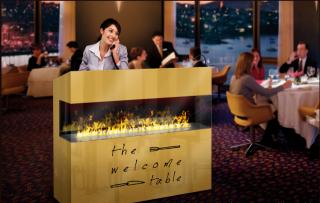

## HIP WALL | WELCOME | VASE

Hip Wall XXS Family Natur Resort Moar Gut

Vase Medium black