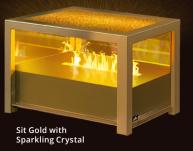

### SPARKLING CRYSTAL

Sit Gold with Sparkling Crystal

Hip Front with Sparkling Crystal - back wall

**Sparkling crystal fire** - The new exclusive line "**Sparkling Crystal**" with it's combination of electrical effect fire and incredibly sparkling crystals, appear almost alive in the romantic light of the flames and will give you a goosepumping thrill. Not only the geographical proximity to the crystal market leader "**SWAROVSKI**" gave rise to the idea of adding an additional glamorous touch to our beautiful fire places. Let yourself be enchanted by the interplay between fire and sparkling crystals. All our "SPARKLING CRYSTAL" models are coming