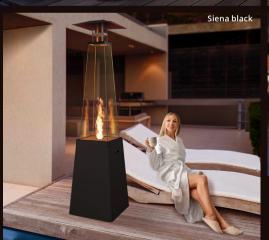

ible in the base. The dimensions of the gas fire tables can be individually adjusted.





Gas Fire Table black 210 x 120 - wooden inlay



Gas Fire Table Lounge in concrete look

# FLARE | BOWL | CUP | CONE | STEELO



#### Gas torches

THE FLAME gas torches are the only ones of their kind. Made of two parts, the burner and the support for the torch, your creativity is set no limits. Anything is possible! Whether using natural gas (methane) or LPG - all the gas torch burners can be lighted remotely either manually or in a fully automatic mode. There

are also autonomous torches that work on gas cylinders.









Torch Cup



### FLARE | VASE | GAS BOX ROUND





Gas built-in box plug & play 20 Round

 Outdoor - GramatAim

 The rme Bad Ischel



# NAPOLI | VENUS | SIENA



Napoli black







# MILANO | DINNER | PISA | VENEZIA





# TORCH | LOUNGE | ARYA | SANSA

















#### 













Gas Box plug & play



Gas Box Domino



Gas Box Square 40

#### **Gas Surface Burner**



Gas Surface Burner





### **Gas Fire Table**



Gas Fire Table 210/120

Gas Fire Table Lounge

Gas Fire Table Lounge Mini

ALL & U. CLAR

Gas Fire Table Lounge in concrete look



Gas Fire Table Sansa







Lodge with base

Bench

Tower



#### **Free Standing Fire Furniture**



#### **Installation Decoration Fire Pieces**







Gap

#### **Ethanol Burner**

Burner



Band Burner

Torch

Burner





Fleece Band Burner





#### **Fire Bowl / Terrace Fireplaces** Lodge with base Lodge Garden Tent Outdoor Bench Turn Vase Torch Vase Spit AA Spit BB Steelo Artis Flare Bowl Torch-V On Top