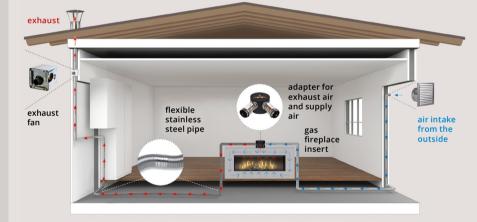

### **Balanced Flue System**

The balanced flue system by **THE FLAME** is a concentric stainless steel chimney with two parallel

passageways. The inner pipe works as an exhaust pipe for smoke/gas and in the annular gap between inner and outer pipe the fresh combustion air is simultaneousely sucked in.

#### Mode of operation

With this system the gasfireplaces of **THE FLAME** work completely independent from room air as a closed system in itself. This allows for its installment in buildings, which would usually not provide sufficient combustion air due to

### Fan-assisted exhaust system - Fan-Flex-Flue

Fan-assisted exhaust system for flexible installation of the exhaust and combustion air pipe. The pipes can be routed flexibly, in the floor, on ceilings, on walls, etc. even downwards for about 160 cm. An exhaust fan supported by various (flow switch, speed control, etc.) guarantees the optimum flue draft and secure removal of exhaust gases. The Fan must be installed with a minimum distance of 5 m from the fireplace.