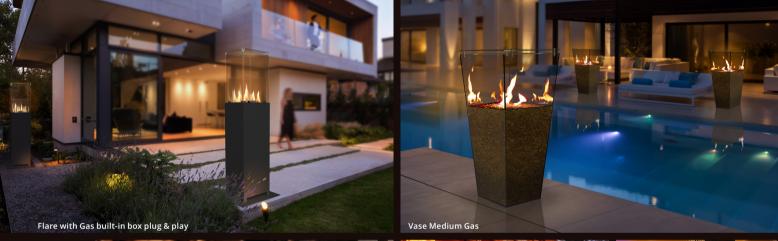

# FLARE | BOWL | CUP | CONE | STEELO

#### Gas torches

THE FLAME gas torches are the only ones of their kind. Made of two parts, the burner and the support for the torch, your creativity is set no limits. Anything is possible! Whether using natural gas (methane) or LPG - all the gas torch burners can be lighted remotely either manually or in a fully automatic mode. There

are also autonomous torches that work on gas cylinders.

Torch Cup