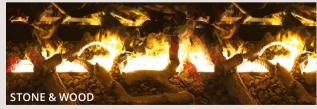

#### **Endless Fire Box - decoration**

Choose from three different confifurations -BLACK STEEL, STONE TRAY, STONE & WOOD.

BLACK STEEL

Endless Fire Box Tunnel

#### **Endless Fire Box - decoration**

Choose from three different confifurations - BLACK STEEL, STONE TRAY, STONE & WOOD.

BLACK STEEL