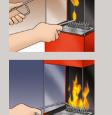

### Connection to the power supply Manual filling:

- open the control drawer, pull out the drawer
- lift up the water tank, fill it with "Bio-Fluid"
- reinsert the water tank push the drawer in

# Fully automatic filling: