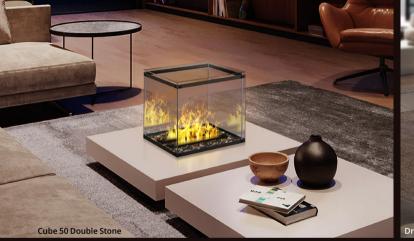

### CUBE 50 | DRUM

Cube 50 Double Wood - Hotel Rieser

Drum 100 - individual Effect-Firepit ATLANTIS THE PALM