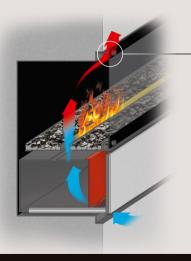

#### Endless Fire Box technology air flow

The sophisticated technology and the unique air flow are creating this indescribably authentic play of flames by **THE FLAME**.

Endless corner solution

#### Modular system

八

Structural requirements • frame for installation and following wall cladding 4.5 cm • The air supply (side, top and bottom) must beguaranteed.

Flame lengths from 100 cm to "ENDLESS". Modular system in 50 cm intervals (100/150/200 ...)

### Supply air with flush installation