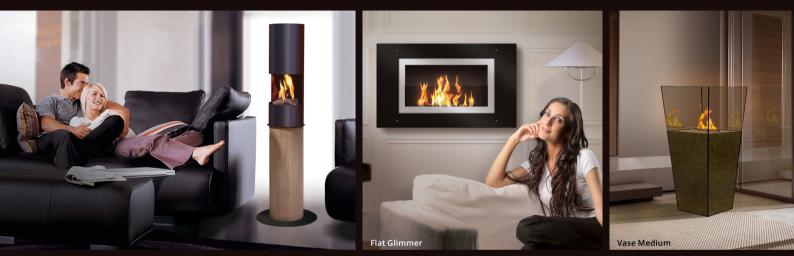

### **Effect Fire**

There is no effect fire as realistic as the new **THE FLAME** fire! All you need is electricity, "**Bio-Fluid**" (distilled water) and special lamps and an ultrasonic vaporizer to make this magic play of flames, so increadibly authentic. The intensity of the flames is adjustable and thanks to the remote control it is very comfortably to operate. A ultra-fine water mist streams out and improves the quality of the air and creates a warm and cosy atmosphere. The burning time with one tank filling (manual filling) is approx. 6-8 hours.

### **EFFECT FIRE HIP 50**

### Hip 50 Front

Our Effect Fire built-in modules are available in the following designs: front, tunnel, 2 sides visible

Hip 50 Front Steel

### **EFFECT FIRE HIP 50**

Hip 50 Tunnel

Hip 50 2 sides visible

Hip 50 3 sides visible -

C shape

Hip 50 3 sides visible -U shape

Hip 50 3 sides visible - U shape - Stone - Aktiv- & Wellnesshotel Bergfried