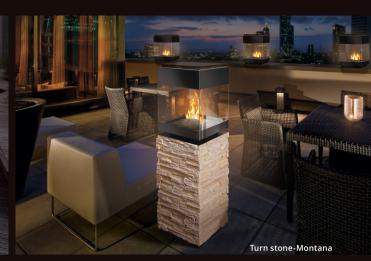

# TURN | SQUARE | BLACK | LODGE

Turn with matching wood grain ceramic pattern

- THE FLAME ... indulges the senses!

- aroma slot for scenting
- glow wool with an incandes-

burner with decorative stones

aroma slot with fragrance oil