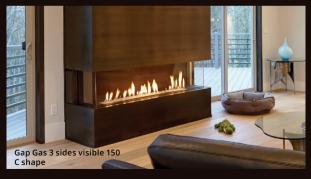

#### THE FLAME gas fireplace inserts

The new generation of **THE FLAME** gas fireplaces is powered by natural gas or LPG. In an open decorative fire version or a closed fireplace version for heating, they are able to meet any individual needs. All fireplaces (up to a lenght of 7 m) are available in the front, tunnel, 2 sides

visible or 3 sides visible ("C shape" or "U shape"). Needless to say, **THE FLAME** offers the according airexhaust system.

Gap Gas Front