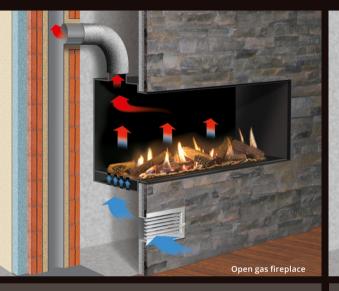

### OPEN OR CLOSED GAS FIREPLACES

**Open gas fireplaces** offer a romantic, open-fire experience. It is possible to satisfy every individual desire. The combustion is regulated by the air in the room or by means of a fresh air conduit. Gases are discharged through a chimney, moisture-resistant if possible.

### **Balanced Flue System**

The balanced flue system by **THE FLAME** is a concentric stainless steel chimney with two parallel

passageways. The inner pipe works as an exhaust pipe for smoke/gas and in the annular gap between inner and outer pipe the fresh combustion air is simultaneousely sucked in.

#### Mode of operation

With this system the gasfireplaces of **THE FLAME** work completely independent from room air as a closed system in itself. This allows for its installment in buildings, which would usually not provide sufficient combustion air due to