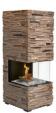

## **ROCK**

ROCK-CR

ROCK-BR

ROCK-WS

Variations: Stone Creme-Beige, Stone Brown, White plastered

Description: "ROCK" is delivered with two sided fixed glass panes.

Including: Fire furniture, Evaporation burner, Ignition hook, 5 l Bio-Fuel,