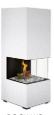

## **ROCK**

ROCK-CR

ROCK-BR

ROCK-WS

Variations: Stone Creme-Beige, Stone Brown, White plastered

Description: "ROCK" is delivered with two sided fixed glass panes.

Including: Fire furniture, Evaporation burner, Ignition hook, 5 l Bio-Fuel,