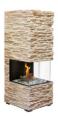

## **ROCK**

ROCK-CR

ROCK-BR

ROCK-WS

Variations: Stone Creme-Beige, Stone Brown, White plastered

Description: "ROCK" is delivered with two sided fixed glass panes.

Including: Fire furniture, Evaporation burner, Ignition hook, 5 l Bio-Fuel,