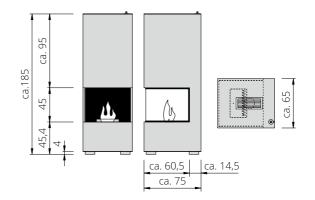

Filling container, Safety shaft, Dékor wood (ASTH-07),

Aroma compartment, Aroma set (3 x 50 ml)

**Dimensions:** approx. H 185 cm, W 65 cm, D 75 cm

Weight: approx. 185 kg

**Accessories:** Flange extension including double-glazing and ventilation