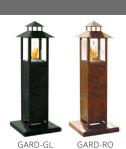

## GARDEN

Variations:

Mica / Patina

Description: "GARDEN" radiates a romantic light and cosy warmth. This steadfast party guest will certainly be the star of the eve-

ning.

Including:

Fire furniture, Evaporation burner, Ignition hook, 5 I Bio-Fuel,

Filling container, Safety shaft, Protection glasses

Dimensions: approx. H 125 cm, W 27 cm, D 27 cm

Weight: approx. 35 kg

Accessories: Superglow (SUPGL), Insect Bio-Stop - Special Set (IBSS-ST),

Don't forget fuel!

| Product number | Designation                   |  |
|----------------|-------------------------------|--|
| GARD-GL        | GARDEN (MICA)                 |  |
| GARD-RO        | GARDEN (PATINA)               |  |
| SUPGL          | SUPERGLOW (1 gram GLOW-WOOL)  |  |
| IBSS-ST        | INSECT BIO-STOP - SPECIAL SET |  |