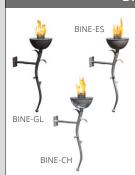

## **BINE - WALL INSTALLATION**

Variations: Look mica (anthracite-matt lacquered), Look stainless steel (lacquered),

Chrome brilliant

**Description:** Classical style-torch for wall mounting. Bowl burner, Torch-BINE, Ignition hook, Including:

5 | Bio-Fuel, Lighter

Dimensions: approx. H 60 cm, W 18 cm, D 33 cm

Weight: approx. 5 kg

Accessories: Superglow (SUPGL),

Don't forget fuel!

| Product number | Designation                                         |  |
|----------------|-----------------------------------------------------|--|
| BINE-GL        | TORCH BINE WALL INSTALLATION (LOOK MICA)            |  |
| BINE-ES        | TORCH BINE WALL INSTALLATION (LOOK STAINLESS STEEL) |  |
| BINE-CH        | TORCH BINE WALL INSTALLATION (CHROME BRILLANT)      |  |
| SUPGL          | SUPERGLOW (1 Gramm GLÜH-WOLLE)                      |  |