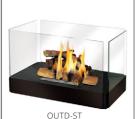

## **OUTDOOR**

Variations: Perforated metal plate - Glass

**Description:** For outdoor use.

**Including:** Fire furniture, Evaporation burner, Contact protection glass, Ignition hook, 5 l Bio-Fuel, Filling container

Dimensions: approx. H 45 cm, W 70 cm, D 39 cm

Weight: approx. 15 kg

Accessories: Dékor wood (HSAB-09, ASTH-07),

Dékor stones (DKST-WE, DKST-AZ),

Insect Bio-Stop Set (IBS-ST),

Superglow (SUPGL) Don't forget fuel!

| Product number | Designation                              |  |
|----------------|------------------------------------------|--|
| OUTD-ST        | OUTDOOR (PERFORATED METAL PLATE - GLASS) |  |
| HSAB-09        | DECOR WOOD SET-ABSOLUTELY (9 PIECES)     |  |
| ASTH-07        | DECOR WOOD SET "KNOTTY WOOD" (7 PIECES)  |  |
| SUPGL          | SUPERGLOW (1 gram GLOW-WOOL)             |  |