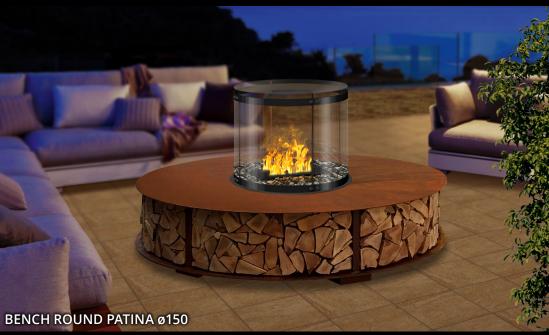

## **BENCH ROUND** - free standing fire furniture

**BENCH RUND PATINA & CUBIC 200** 

**BENCH RUND EDELROST 150** 

**BENCH RUND EDELROST & CUBIC 150** 

**BENCH RUND** STEEL & CUBIC 150

BRSW200-E

BRER200-E

BREC200-E

#### Including:

Bench with 2 flames in scale steel optics or patina (corten steel) with real wood logs or stone beige cubic, Bronze glass - 360° view of the effect fire, decor stones lava broken, remote control, without heating performance.