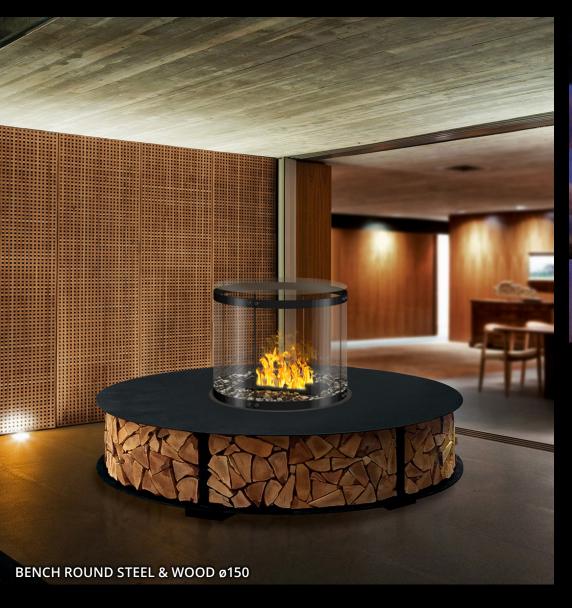

# **BENCH ROUND**

BENCH ROUND STEEL & CUBIC ø150 - WITH WOOD SET AND GLASS COVER

## **BENCH ROUND** - free standing fire furniture

**BENCH RUND PATINA & CUBIC 200** 

**BENCH RUND EDELROST 150** 

**BENCH RUND EDELROST & CUBIC 150** 

**BENCH RUND** STEEL & CUBIC 150

BRSW200-E

BRER200-E

BREC200-E

#### Including:

Bench with 2 flames in scale steel optics or patina (corten steel) with real wood logs or stone beige cubic, Bronze glass - 360° view of the effect fire, decor stones lava broken, remote control, without heating performance.