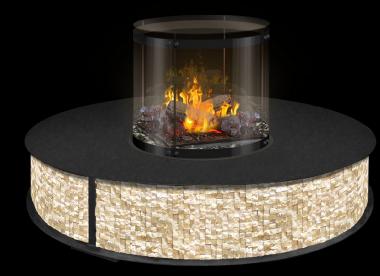

## **BENCH ROUND** - free standing fire furniture

**BENCH RUND PATINA & CUBIC 200** 

**BENCH RUND EDELROST 150** 

**BENCH RUND EDELROST & CUBIC 150** 

**BENCH RUND** STEEL & CUBIC 150

BRSW200-E

BRER200-E

BREC200-E

#### Including:

Bench with 2 flames in scale steel optics or patina (corten steel) with real wood logs or stone beige cubic, Bronze glass - 360° view of the effect fire, decor stones lava broken, remote control, without heating performance.