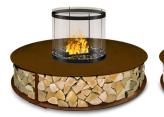

## **BENCH ROUND** - free standing fire furniture

**BENCH RUND PATINA & CUBIC 200** 

**BENCH RUND EDELROST 150** 

**BENCH RUND EDELROST & CUBIC 150** 

**BENCH RUND** STEEL & CUBIC 150

BRSW200-E

BRER200-E

BREC200-E

BRER150-E

BREC150-E

BRSC150-E

WOOD SET (OTIONAL)

**BENCH ROUND WITH** LED LIGHTING (OTIONAL)

BENCH RUND WITH SPECIAL COLOR (OTIONAL), IN GOLD, STRIPES OF LIGHT ETC.

BENCH RUND - Effect fire furniture with 2 flames 20 cm.

#### Including:

Bench with 2 flames in scale steel optics or patina (corten steel) with real wood logs or stone beige cubic, Bronze glass - 360° view of the effect fire, decor stones lava broken, remote control, without heating performance.