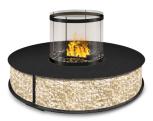

## **BENCH ROUND** - free standing fire furniture

**BENCH RUND PATINA & CUBIC 200** 

**BENCH RUND EDELROST 150** 

**BENCH RUND EDELROST & CUBIC 150** 

**BENCH RUND** STEEL & CUBIC 150

BRSW200-E

BRER200-E

BREC200-E

#### Including:

Bench with 2 flames in scale steel optics or patina (corten steel) with real wood logs or stone beige cubic, Bronze glass - 360° view of the effect fire, decor stones lava broken, remote control, without heating performance.