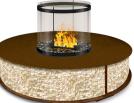

## **BENCH ROUND** - free standing fire furniture

**BENCH RUND PATINA & CUBIC 200** 

**BENCH RUND EDELROST 150** 

**BENCH RUND EDELROST & CUBIC 150** 

**BENCH RUND** STEEL & CUBIC 150

BRSW200-E

BRER200-E

BREC200-E

#### Including:

Bench with 2 flames in scale steel optics or patina (corten steel) with real wood logs or stone beige cubic, Bronze glass - 360° view of the effect fire, decor stones lava broken, remote control, without heating performance.