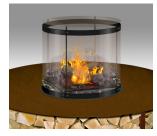

**DESCRIPTION** 

Electricity (230 V), Bio-Fluid (distilled water), special lamps and an ultrasonic vaporizer create this magic play of flames.

#### Including:

Bench with 2 flames in scale steel optics or patina (corten steel) with real wood logs or stone beige cubic, Bronze glass - 360° view of the effect fire, decor stones lava broken, remote control, without heating performance.