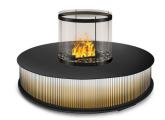

## **BENCH ROUND** - free standing fire furniture

**BENCH RUND PATINA & CUBIC 200** 

**BENCH RUND EDELROST 150** 

**BENCH RUND EDELROST & CUBIC 150** 

**BENCH RUND** STEEL & CUBIC 150

BRSW200-E

BRER200-E

BREC200-E

#### Including:

Bench with 2 flames in scale steel optics or patina (corten steel) with real wood logs or stone beige cubic, Bronze glass - 360° view of the effect fire, decor stones lava broken, remote control, without heating performance.