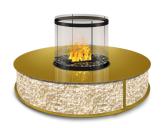

## **BENCH ROUND** - free standing fire furniture

**BENCH RUND PATINA & CUBIC 200** 

**BENCH RUND EDELROST 150** 

**BENCH RUND EDELROST & CUBIC 150** 

**BENCH RUND** STEEL & CUBIC 150

BRSW200-E

BRER200-E

BREC200-E

#### Including:

Bench with 2 flames in scale steel optics or patina (corten steel) with real wood logs or stone beige cubic, Bronze glass - 360° view of the effect fire, decor stones lava broken, remote control, without heating performance.