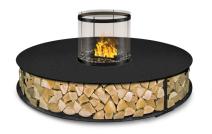

## **BENCH ROUND** - free standing fire furniture

**BENCH RUND PATINA & CUBIC 200** 

**BENCH RUND EDELROST 150** 

**BENCH RUND EDELROST & CUBIC 150** 

**BENCH RUND** STEEL & CUBIC 150

BRSW200-E

BRER200-E

BREC200-E

#### Including:

Bench with 2 flames in scale steel optics or patina (corten steel) with real wood logs or stone beige cubic, Bronze glass - 360° view of the effect fire, decor stones lava broken, remote control, without heating performance.

| MODEL<br>FLAME LENGTH                                                                        | DIMENSIONS                               | COLOR                                          | PRODUCT-<br>NUMBER |          |
|----------------------------------------------------------------------------------------------|------------------------------------------|------------------------------------------------|--------------------|----------|
| BENCH<br>ROUND Ø150<br>with<br>2 flames 20 cm  Dimensions:<br>approx.<br>Ø150,0<br>H 91,1 cm | approx.                                  | Bench Round Steel & Wood 150                   | BRSW150-E          | E        |
|                                                                                              |                                          | Bench Round Patina & Wood 150                  | BRER150-E          | I        |
|                                                                                              |                                          | Bench Round Steel & Cubic 150                  | BRSC150-E          |          |
|                                                                                              | (MM) 00                                  | Bench Round Patina & Cubic 150                 | BREC150-E          |          |
|                                                                                              | 4 2 2                                    | Surcharge indirect LED lighting for 150 models | ALED150            | F        |
|                                                                                              | ø150                                     |                                                |                    |          |
| ROUND Ø200 app                                                                               | Dimensions: approx. Ø200,0 H 91,1 cm (F) | Bench Round Steel & Wood 200                   | BRSW200-E          | <i>F</i> |
|                                                                                              |                                          | Bench Round Patina & Wood 200                  | BRER200-E          | V        |
|                                                                                              |                                          | Bench Round Steel & Cubic 200                  | BRSC200-E          |          |
|                                                                                              |                                          | Bench Round Patina & Cubic 200                 | BREC200-E          |          |
|                                                                                              |                                          | Surcharge indirect LED lighting for 200 models | ALED200            |          |
|                                                                                              | ø200                                     |                                                |                    |          |
| Surcharge Fluidmatic for operation with the automatic filling system O-Box                   |                                          |                                                |                    |          |