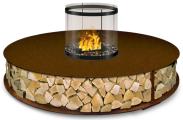

## **BENCH ROUND** - free standing fire furniture

**BENCH RUND PATINA & CUBIC 200** 

**BENCH RUND EDELROST 150** 

**BENCH RUND EDELROST & CUBIC 150** 

**BENCH RUND** STEEL & CUBIC 150

BRSW200-E

BRER200-E

BREC200-E

#### Including:

Bench with 2 flames in scale steel optics or patina (corten steel) with real wood logs or stone beige cubic, Bronze glass - 360° view of the effect fire, decor stones lava broken, remote control, without heating performance.

| MODEL<br>FLAME LENGTH                                                                        | DIMENSIONS                               | COLOR                                          | PRODUCT-<br>NUMBER |          |
|----------------------------------------------------------------------------------------------|------------------------------------------|------------------------------------------------|--------------------|----------|
| BENCH<br>ROUND Ø150<br>with<br>2 flames 20 cm  Dimensions:<br>approx.<br>Ø150,0<br>H 91,1 cm | approx.                                  | Bench Round Steel & Wood 150                   | BRSW150-E          | E        |
|                                                                                              |                                          | Bench Round Patina & Wood 150                  | BRER150-E          | I        |
|                                                                                              |                                          | Bench Round Steel & Cubic 150                  | BRSC150-E          |          |
|                                                                                              | (MM) 00                                  | Bench Round Patina & Cubic 150                 | BREC150-E          |          |
|                                                                                              | 4 2 2                                    | Surcharge indirect LED lighting for 150 models | ALED150            | F        |
|                                                                                              | ø150                                     |                                                |                    |          |
| ROUND Ø200 app                                                                               | Dimensions: approx. Ø200,0 H 91,1 cm (F) | Bench Round Steel & Wood 200                   | BRSW200-E          | <i>F</i> |
|                                                                                              |                                          | Bench Round Patina & Wood 200                  | BRER200-E          | V        |
|                                                                                              |                                          | Bench Round Steel & Cubic 200                  | BRSC200-E          |          |
|                                                                                              |                                          | Bench Round Patina & Cubic 200                 | BREC200-E          |          |
|                                                                                              |                                          | Surcharge indirect LED lighting for 200 models | ALED200            |          |
|                                                                                              | ø200                                     |                                                |                    |          |
| Surcharge Fluidmatic for operation with the automatic filling system O-Box                   |                                          |                                                |                    |          |