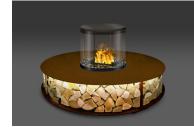

## **BENCH ROUND** - free standing fire furniture

**BENCH RUND PATINA & CUBIC 200** 

**BENCH RUND EDELROST 150** 

**BENCH RUND EDELROST & CUBIC 150** 

**BENCH RUND** STEEL & CUBIC 150

BRSW200-E

BRER200-E

BREC200-E

#### Including:

Bench with 2 flames in scale steel optics or patina (corten steel) with real wood logs or stone beige cubic, Bronze glass - 360° view of the effect fire, decor stones lava broken, remote control, without heating performance.