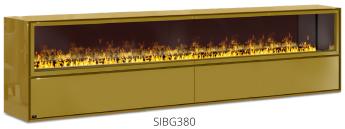

# **SIDEBOARD - BLACK/GOLD - free standing fire furniture**

#### SIDEBOARD GOLD 380

| SIDEBOARD BLACK/GOLD - The effect fire tunnel "SIDEBOARD" is visible from |
|---------------------------------------------------------------------------|
| two sides and contains a continuous endless flame                         |