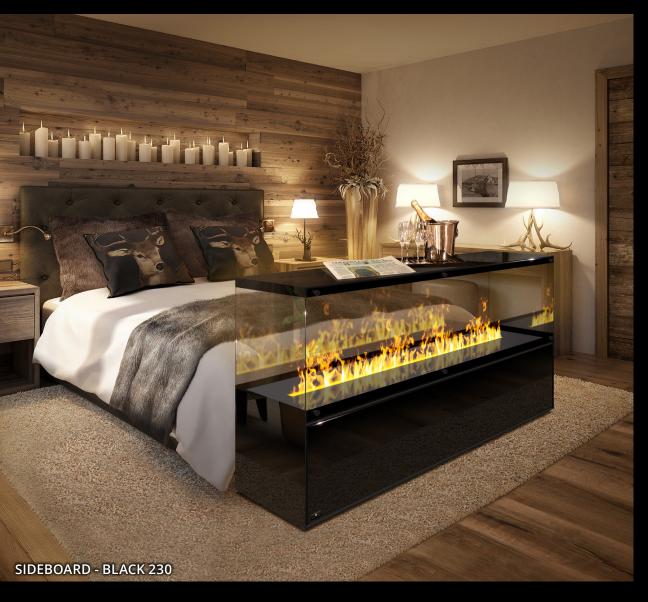

# **SIDEBOARD - BLACK/GOLD - free standing fire furniture**

#### SIDEBOARD GOLD 380

| SIDEBOARD BLACK/GOLD - The effect fire tunnel "SIDEBOARD" is visible from |
|---------------------------------------------------------------------------|
| two sides and contains a continuous endless flame                         |

**DESCRIPTION** 

Electricity (230 V), Bio-Fluid (distilled water), special lamps and an ultrasonic vaporizer create this magic play of flames.

Side glass panes (multiple parts) - made of bronze glass - partially coloured in black (front side can be pushed out). 4 adjustable feet. Fire space bottom in steel black or stone tray. The intensity of the flames is adjustable.

#### Including:

Effect fire furniture incl. remote control, without heating performance.

#### Optional:

Decor wood set, Automatic recharging system - Fluidmatic with O-Box

|            | MODEL<br>FLAME LENGTH                                                                   | DIMENSIONS                                           | FIRE SPACE | COLOR  | PRODUCT-<br>NUMBER |         | POSSIBLE<br>ACCESSORIES                                                                                                                                            |         |  |  |
|------------|-----------------------------------------------------------------------------------------|------------------------------------------------------|------------|--------|--------------------|---------|--------------------------------------------------------------------------------------------------------------------------------------------------------------------|---------|--|--|
| m          | SIDEBOARD 130<br>with flame approx. 100 cm                                              | Dimensions: approx.<br>W 133,2 x H 86,0<br>D 39,0 cm | Black      | Black  | SIB130             |         | Bio-Fluid (25 litres tank), Tap (25 litres tank), Decor stones lava broken, Decor wood set, Set Clear & Clean, Automatic recharging system - Fluidmatic with O-Box |         |  |  |
| wit        |                                                                                         |                                                      |            | Gold   | SIBG130            |         |                                                                                                                                                                    |         |  |  |
|            | SIDEBOARD 180                                                                           | Dimensions: approx.<br>W 183,2 x H 86,0<br>D 39,0 cm | Black      | Black  | SIB180             |         |                                                                                                                                                                    |         |  |  |
| d<br>m wit |                                                                                         |                                                      |            | Gold   | SIBG180            |         |                                                                                                                                                                    |         |  |  |
|            | SIDEBOARD 230<br>with flame approx. 200 cm                                              | Dimensions: approx.<br>W 233,2 x H 86,0<br>D 39,0 cm | Black      | Black  | SIB230             |         |                                                                                                                                                                    |         |  |  |
| wit        |                                                                                         |                                                      |            | Gold   | SIBG230            |         |                                                                                                                                                                    |         |  |  |
|            |                                                                                         | Dimensions: approx.                                  | Black      | Black  | SIB280             |         |                                                                                                                                                                    |         |  |  |
| wit        | ith <b>flame approx. 250 cm</b>                                                         | W 283,2 x H 86,0<br>D 39,0 cm                        |            | Gold   | SIBG280            |         |                                                                                                                                                                    |         |  |  |
|            |                                                                                         | Dimensions: approx.<br>W 333,2 x H 86,0<br>D 39,0 cm | Black      | Black  | SIB330             |         |                                                                                                                                                                    |         |  |  |
| wit        | ith <b>flame approx. 300 cm</b>                                                         |                                                      |            |        | Gold               | SIBG330 |                                                                                                                                                                    |         |  |  |
|            | SIDEBOARD 380                                                                           | Dimensions: approx.<br>W 383,2 x H 86,0<br>D 39,0 cm | Black      | Black  | SIB380             |         |                                                                                                                                                                    |         |  |  |
| J wit      | ith <b>flame approx. 350 cm</b>                                                         |                                                      |            | •      | Gold               | SIBG380 |                                                                                                                                                                    |         |  |  |
|            | SIDEBOARD 430 Dimensions: approx.                                                       | Black                                                | Black      | SIB430 |                    |         |                                                                                                                                                                    |         |  |  |
| wit        | ith <b>flame approx. 400 cm</b>                                                         | W 433,2 x H 86,0<br>D 39,0 cm                        |            |        | Gold               | SIBG430 |                                                                                                                                                                    |         |  |  |
|            | SIDEBOARD 480 Dimensions: approx.                                                       | Black                                                | Black      | SIB480 |                    |         |                                                                                                                                                                    |         |  |  |
| wit        | ith <b>flame approx. 450 cm</b>                                                         | W 483,2 x H 86,0<br>D 39,0 cm                        |            | •      |                    |         | Gold                                                                                                                                                               | SIBG480 |  |  |
|            | SIDEBOARD 530 with flame approx. 500 cm  Dimensions: approx. W 533,2 x H 86,0 D 39,0 cm | Black                                                | Black      | SIB530 |                    |         |                                                                                                                                                                    |         |  |  |
| wit        |                                                                                         |                                                      |            | Gold   | SIBG530            |         |                                                                                                                                                                    |         |  |  |