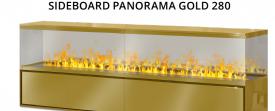

# **SIDEBOARD PANORAMA - SBLACK/GOLD - free standing fire furniture**

SIBPG280

SIDEBOARD PANORAMA BLACK/GOLD - The effect fire tunnel "SIDEBOARD PANORAMA" is visible 360° and contains a continuous endless flame.