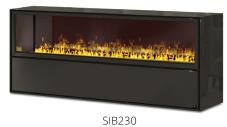

#### Optional:

Decor wood set, Automatic recharging system - Fluidmatic with O-Box

|            | MODEL<br>FLAME LENGTH                                                                   | DIMENSIONS                                           | FIRE SPACE | COLOR  | PRODUCT-<br>NUMBER |         | POSSIBLE<br>ACCESSORIES                                                                                                                                            |         |  |  |
|------------|-----------------------------------------------------------------------------------------|------------------------------------------------------|------------|--------|--------------------|---------|--------------------------------------------------------------------------------------------------------------------------------------------------------------------|---------|--|--|
| m          | SIDEBOARD 130<br>with flame approx. 100 cm                                              | Dimensions: approx.<br>W 133,2 x H 86,0<br>D 39,0 cm | Black      | Black  | SIB130             |         | Bio-Fluid (25 litres tank), Tap (25 litres tank), Decor stones lava broken, Decor wood set, Set Clear & Clean, Automatic recharging system - Fluidmatic with O-Box |         |  |  |
| wit        |                                                                                         |                                                      |            | Gold   | SIBG130            |         |                                                                                                                                                                    |         |  |  |
|            | SIDEBOARD 180                                                                           | Dimensions: approx.<br>W 183,2 x H 86,0<br>D 39,0 cm | Black      | Black  | SIB180             |         |                                                                                                                                                                    |         |  |  |
| d<br>m wit |                                                                                         |                                                      |            | Gold   | SIBG180            |         |                                                                                                                                                                    |         |  |  |
|            | SIDEBOARD 230<br>with flame approx. 200 cm                                              | Dimensions: approx.<br>W 233,2 x H 86,0<br>D 39,0 cm | Black      | Black  | SIB230             |         |                                                                                                                                                                    |         |  |  |
| wit        |                                                                                         |                                                      |            | Gold   | SIBG230            |         |                                                                                                                                                                    |         |  |  |
|            |                                                                                         | Dimensions: approx.                                  | Black      | Black  | SIB280             |         |                                                                                                                                                                    |         |  |  |
| wit        | ith <b>flame approx. 250 cm</b>                                                         | W 283,2 x H 86,0<br>D 39,0 cm                        |            | Gold   | SIBG280            |         |                                                                                                                                                                    |         |  |  |
|            |                                                                                         | Dimensions: approx.<br>W 333,2 x H 86,0<br>D 39,0 cm | Black      | Black  | SIB330             |         |                                                                                                                                                                    |         |  |  |
| wit        | ith <b>flame approx. 300 cm</b>                                                         |                                                      |            |        | Gold               | SIBG330 |                                                                                                                                                                    |         |  |  |
|            | SIDEBOARD 380                                                                           | Dimensions: approx.<br>W 383,2 x H 86,0<br>D 39,0 cm | Black      | Black  | SIB380             |         |                                                                                                                                                                    |         |  |  |
| J wit      | ith <b>flame approx. 350 cm</b>                                                         |                                                      |            | •      | Gold               | SIBG380 |                                                                                                                                                                    |         |  |  |
|            | SIDEBOARD 430 Dimensions: approx.                                                       | Black                                                | Black      | SIB430 |                    |         |                                                                                                                                                                    |         |  |  |
| wit        | ith <b>flame approx. 400 cm</b>                                                         | W 433,2 x H 86,0<br>D 39,0 cm                        |            |        | Gold               | SIBG430 |                                                                                                                                                                    |         |  |  |
|            | SIDEBOARD 480 Dimensions: approx.                                                       | Black                                                | Black      | SIB480 |                    |         |                                                                                                                                                                    |         |  |  |
| wit        | ith <b>flame approx. 450 cm</b>                                                         | W 483,2 x H 86,0<br>D 39,0 cm                        |            | •      |                    |         | Gold                                                                                                                                                               | SIBG480 |  |  |
|            | SIDEBOARD 530 with flame approx. 500 cm  Dimensions: approx. W 533,2 x H 86,0 D 39,0 cm | Black                                                | Black      | SIB530 |                    |         |                                                                                                                                                                    |         |  |  |
| wit        |                                                                                         |                                                      |            | Gold   | SIBG530            |         |                                                                                                                                                                    |         |  |  |