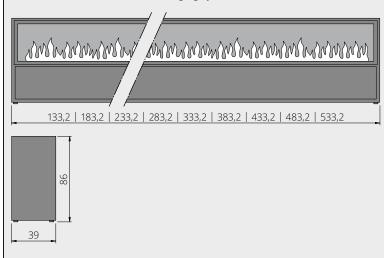

#### Optional:

Decor wood set, Automatic recharging system - Fluidmatic with O-Box

|            | MODEL<br>FLAME LENGTH                                                                   | DIMENSIONS                                           | FIRE SPACE | COLOR  | PRODUCT-<br>NUMBER |         | POSSIBLE<br>ACCESSORIES                                                                                                                                            |         |  |  |
|------------|-----------------------------------------------------------------------------------------|------------------------------------------------------|------------|--------|--------------------|---------|--------------------------------------------------------------------------------------------------------------------------------------------------------------------|---------|--|--|
| m          | SIDEBOARD 130<br>with flame approx. 100 cm                                              | Dimensions: approx.<br>W 133,2 x H 86,0<br>D 39,0 cm | Black      | Black  | SIB130             |         | Bio-Fluid (25 litres tank), Tap (25 litres tank), Decor stones lava broken, Decor wood set, Set Clear & Clean, Automatic recharging system - Fluidmatic with O-Box |         |  |  |
| wit        |                                                                                         |                                                      |            | Gold   | SIBG130            |         |                                                                                                                                                                    |         |  |  |
|            | SIDEBOARD 180                                                                           | Dimensions: approx.<br>W 183,2 x H 86,0<br>D 39,0 cm | Black      | Black  | SIB180             |         |                                                                                                                                                                    |         |  |  |
| d<br>m wit |                                                                                         |                                                      |            | Gold   | SIBG180            |         |                                                                                                                                                                    |         |  |  |
|            | SIDEBOARD 230<br>with flame approx. 200 cm                                              | Dimensions: approx.<br>W 233,2 x H 86,0<br>D 39,0 cm | Black      | Black  | SIB230             |         |                                                                                                                                                                    |         |  |  |
| wit        |                                                                                         |                                                      |            | Gold   | SIBG230            |         |                                                                                                                                                                    |         |  |  |
|            |                                                                                         | Dimensions: approx.                                  | Black      | Black  | SIB280             |         |                                                                                                                                                                    |         |  |  |
| wit        | ith <b>flame approx. 250 cm</b>                                                         | W 283,2 x H 86,0<br>D 39,0 cm                        |            | Gold   | SIBG280            |         |                                                                                                                                                                    |         |  |  |
|            |                                                                                         | Dimensions: approx.<br>W 333,2 x H 86,0<br>D 39,0 cm | Black      | Black  | SIB330             |         |                                                                                                                                                                    |         |  |  |
| wit        | ith <b>flame approx. 300 cm</b>                                                         |                                                      |            |        | Gold               | SIBG330 |                                                                                                                                                                    |         |  |  |
|            | SIDEBOARD 380                                                                           | Dimensions: approx.<br>W 383,2 x H 86,0<br>D 39,0 cm | Black      | Black  | SIB380             |         |                                                                                                                                                                    |         |  |  |
| J wit      | ith <b>flame approx. 350 cm</b>                                                         |                                                      |            | •      | Gold               | SIBG380 |                                                                                                                                                                    |         |  |  |
|            | SIDEBOARD 430 Dimensions: approx.                                                       | Black                                                | Black      | SIB430 |                    |         |                                                                                                                                                                    |         |  |  |
| wit        | ith <b>flame approx. 400 cm</b>                                                         | W 433,2 x H 86,0<br>D 39,0 cm                        |            |        | Gold               | SIBG430 |                                                                                                                                                                    |         |  |  |
|            | SIDEBOARD 480 Dimensions: approx.                                                       | Black                                                | Black      | SIB480 |                    |         |                                                                                                                                                                    |         |  |  |
| wit        | ith <b>flame approx. 450 cm</b>                                                         | W 483,2 x H 86,0<br>D 39,0 cm                        |            | •      |                    |         | Gold                                                                                                                                                               | SIBG480 |  |  |
|            | SIDEBOARD 530 with flame approx. 500 cm  Dimensions: approx. W 533,2 x H 86,0 D 39,0 cm | Black                                                | Black      | SIB530 |                    |         |                                                                                                                                                                    |         |  |  |
| wit        |                                                                                         |                                                      |            | Gold   | SIBG530            |         |                                                                                                                                                                    |         |  |  |