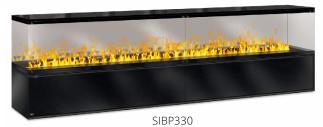

# **SIDEBOARD PANORAMA - SBLACK/GOLD - free standing fire furniture**

SIBPG280

SIDEBOARD PANORAMA BLACK/GOLD - The effect fire tunnel "SIDEBOARD PANORAMA" is visible 360° and contains a continuous endless flame.