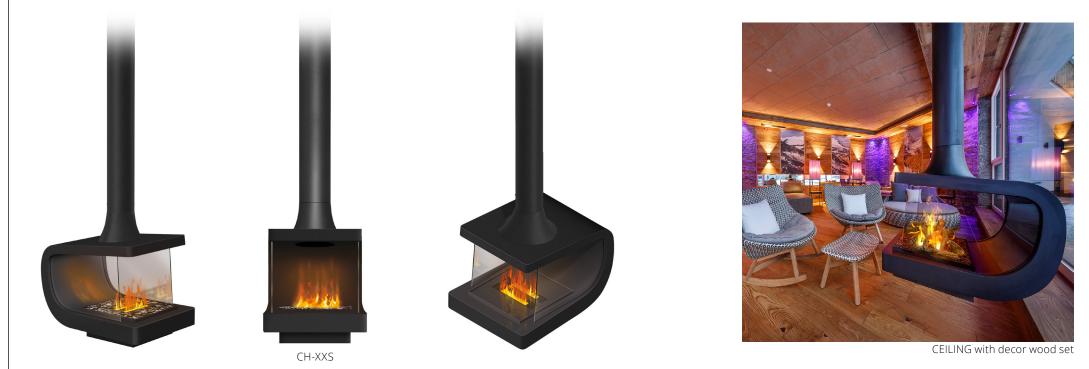

## **CEILING** - ceiling mounted fire furniture

CEILING HIP XXS

| DESCRIPTION                                                                                                                                                                                                                                                                                                                                                            | MODEL<br>FLAME LENGTH                        | DIMENSIONS                                                          |        | EQUIPMENT                                                                                 | PRODUCT-<br>NUMBER |   | POSSIBLE<br>ACCESSORIES                                                                                                                                                              |
|------------------------------------------------------------------------------------------------------------------------------------------------------------------------------------------------------------------------------------------------------------------------------------------------------------------------------------------------------------------------|----------------------------------------------|---------------------------------------------------------------------|--------|-------------------------------------------------------------------------------------------|--------------------|---|--------------------------------------------------------------------------------------------------------------------------------------------------------------------------------------|
| <b>CEILING HIP XXS</b> - with 2 flames 20 cm.<br>Electricity (230 V), Bio-Fluid (distilled wa-<br>ter), special lamps and an ultrasonic va-<br>porizer create this magic play of flames.<br>Surface: scale steel optics                                                                                                                                                | CEILING<br>HIP XXS<br>with<br>2 flames 20 cm | Dimensions:<br>approx.<br>W 64,6<br>H 214,0 (variable)<br>D 89,0 cm |        | Ceiling Hip XXS                                                                           | CHXXS              | - | Bio-Fluid (25 litres tank),<br>Tap (25 litres tank),<br>Decor stones lava broken,<br>Decor wood set,<br>Set Clear & Clean,<br>Automatic recharging system -<br>Fluidmatic with O-Box |
| Including:<br>Beautiful ceiling-mounted effect fireplace,<br>Side glass panes, Bronze glass, remote<br>control, without heating performance.<br>Optional:<br>270° rotatable, rotatable - electrical, Pre-<br>mium execution - steel tray with decorative<br>stone and elegant, translucent decor wood<br>set, Automatic recharging system - Fluid-<br>matic with O-Box | Fire space<br>Black                          | 89<br>5 09/0 cm                                                     | 57<br> | Surcharge 270°<br>rotatable                                                               | ADCHXXS            | 1 |                                                                                                                                                                                      |
|                                                                                                                                                                                                                                                                                                                                                                        |                                              |                                                                     |        | Surcharge<br>rotatable<br>electrical                                                      | AEDCHXXS           |   |                                                                                                                                                                                      |
|                                                                                                                                                                                                                                                                                                                                                                        |                                              |                                                                     |        |                                                                                           |                    |   |                                                                                                                                                                                      |
|                                                                                                                                                                                                                                                                                                                                                                        |                                              |                                                                     |        | Surcharge<br>Fluidmatic for<br>operation with<br>the automatic<br>filling system<br>O-Box | AFCHXXS            |   |                                                                                                                                                                                      |