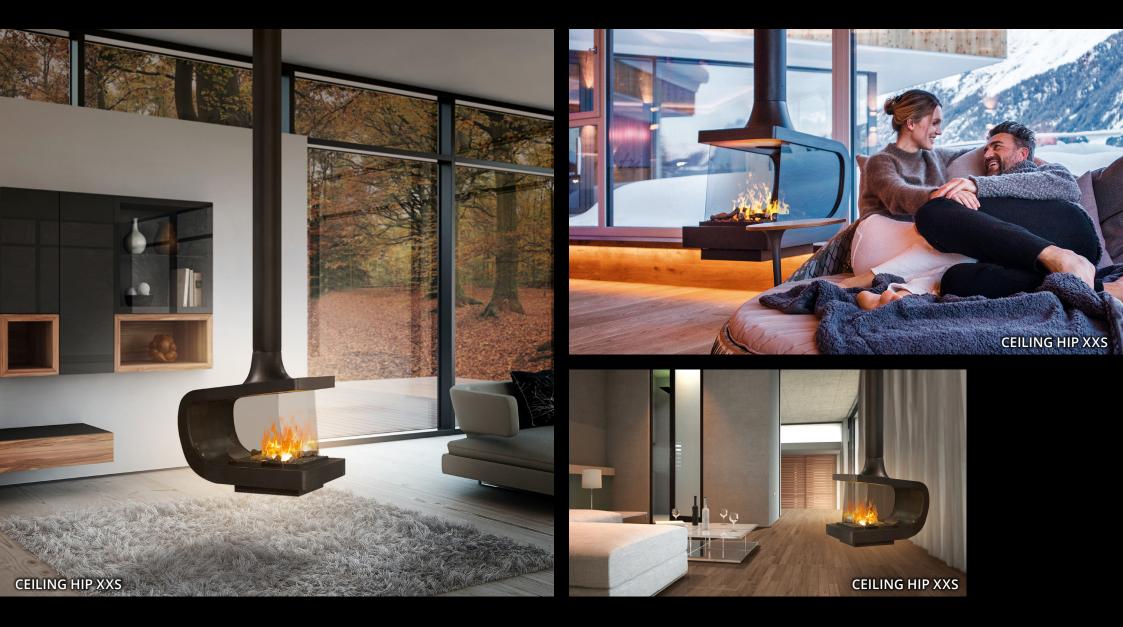

## **CEILING HIP XXS**

## **CEILING** - ceiling mounted fire furniture

CEILING HIP XXS

| DESCRIPTION                                                                                                                                                                                                                                                                                                                                                            | MODEL<br>FLAME LENGTH                        | DIMENSIONS                                                          |        | EQUIPMENT                                                                                 | PRODUCT-<br>NUMBER |   | POSSIBLE<br>ACCESSORIES                                                                                                                                                              |
|------------------------------------------------------------------------------------------------------------------------------------------------------------------------------------------------------------------------------------------------------------------------------------------------------------------------------------------------------------------------|----------------------------------------------|---------------------------------------------------------------------|--------|-------------------------------------------------------------------------------------------|--------------------|---|--------------------------------------------------------------------------------------------------------------------------------------------------------------------------------------|
| <b>CEILING HIP XXS</b> - with 2 flames 20 cm.<br>Electricity (230 V), Bio-Fluid (distilled wa-<br>ter), special lamps and an ultrasonic va-<br>porizer create this magic play of flames.<br>Surface: scale steel optics                                                                                                                                                | CEILING<br>HIP XXS<br>with<br>2 flames 20 cm | Dimensions:<br>approx.<br>W 64,6<br>H 214,0 (variable)<br>D 89,0 cm |        | Ceiling Hip XXS                                                                           | CHXXS              | - | Bio-Fluid (25 litres tank),<br>Tap (25 litres tank),<br>Decor stones lava broken,<br>Decor wood set,<br>Set Clear & Clean,<br>Automatic recharging system -<br>Fluidmatic with O-Box |
| Including:<br>Beautiful ceiling-mounted effect fireplace,<br>Side glass panes, Bronze glass, remote<br>control, without heating performance.<br>Optional:<br>270° rotatable, rotatable - electrical, Pre-<br>mium execution - steel tray with decorative<br>stone and elegant, translucent decor wood<br>set, Automatic recharging system - Fluid-<br>matic with O-Box | Fire space<br>Black                          | 89<br>5 09/0 cm                                                     | 57<br> | Surcharge 270°<br>rotatable                                                               | ADCHXXS            | 1 |                                                                                                                                                                                      |
|                                                                                                                                                                                                                                                                                                                                                                        |                                              |                                                                     |        | Surcharge<br>rotatable<br>electrical                                                      | AEDCHXXS           |   |                                                                                                                                                                                      |
|                                                                                                                                                                                                                                                                                                                                                                        |                                              |                                                                     |        |                                                                                           |                    |   |                                                                                                                                                                                      |
|                                                                                                                                                                                                                                                                                                                                                                        |                                              |                                                                     |        | Surcharge<br>Fluidmatic for<br>operation with<br>the automatic<br>filling system<br>O-Box | AFCHXXS            |   |                                                                                                                                                                                      |