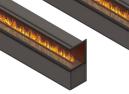

### **ENDLESS FIRE BOX 3 SIDES VISIBLE C SHAPE** - built-in modules

**DESCRIPTION** 

PRODUCT-

**ENDLESS-SH** 

**DIMENSIONS** 

**POSSIBLE** 

|                                                                                                                                      | FLAME LENGTH                             |                                                   | NUMBER       | ACCESSORIES                          |
|--------------------------------------------------------------------------------------------------------------------------------------|------------------------------------------|---------------------------------------------------|--------------|--------------------------------------|
| ENDLESS FIRE BOX 3 SIDES C SHAPE offers the absolutely                                                                               | ENDLESS FIRE BOX 3 SIDES                 | Dimensions: approx. W 131,4 x H 84,0 x D 39,0 cm  | ENDLESS130C  | Bio-Fluid                            |
| most beautiful, realistic and noble flame pattern from our program. A continuous, moving, voluminous flame band with                 | C SHAPE 130 with flame approx. 100 cm    | Dimensions: approx. W 131,4 x H 104,0 x D 39,0 cm | ENDLESS130CH | (25 Liter Kanis-<br>ter),            |
| a beautiful color play.                                                                                                              | ENDLESS FIRE BOX 3 SIDES                 | Dimensions: approx. W 181,4 x H 84,0 x D 39,0 cm  | ENDLESS180C  | Zapfhahn                             |
| Electricity (230 V), Bio-Fluid (distilled water), special lamps                                                                      | C SHAPE 180 with flame approx. 150 cm    | Dimensions: approx. W 181,4 x H 104,0 x D 39,0 cm | ENDLESS180CH | (25 Liter Kanister),<br>Dekorsteine, |
| and an ultrasonic vaporizer create this magic play of flames.  The intensity of the flames is adjustable and a comfort remote        | ENDLESS FIRE BOX 3 SIDES                 | Dimensions: approx. W 231,4 x H 84,0 x D 39,0 cm  | ENDLESS230C  | Dekorsteine Lava                     |
| control ensures easy handling, without heating performance.                                                                          | C SHAPE 230 with flame approx. 200 cm    | Dimensions: approx. W 231,4 x H 104,0 x D 39,0 cm | ENDLESS230CH | gebrochen,<br>Dekorholz-Set,         |
| Glazing inside: rear glass black, 1 removable ESG front glazing,<br>2 ESG side glazing - made of bronze glass - partly black coated. | ENDLESS FIRE BOX 3 SIDES                 | Dimensions: approx. W 281,4 x H 84,0 x D 39,0 cm  | ENDLESS280C  | Set Clear &<br>Clean,                |
| Fire space bottom: steel black or stone tray, operation drawer                                                                       | C SHAPE 280 with flame approx. 250 cm    | Dimensions: approx. W 281,4 x H 104,0 x D 39,0 cm | ENDLESS280CH | Automatische                         |
| as a cup to hold the optional, individual decoration.                                                                                | ENDLESS FIRE BOX 3 SIDES                 | Dimensions: approx. W 331,4 x H 84,0 x D 39,0 cm  | ENDLESS330C  | Befüllungsan-<br>lage -              |
| Including:  Effect fire built-in module with effect glazing, Endless effekt                                                          | C SHAPE 330 with flame approx. 300 cm    | Dimensions: approx. W 331,4 x H 104,0 x D 39,0 cm | ENDLESS330CH | Fluidmatic mit                       |
| burner, 1-part control panel, from ENDLESS 3 SIDES FIRE BOX                                                                          | ENDLESS FIRE BOX 3 SIDES                 | Dimensions: approx. W 381,4 x H 84,0 x D 39,0 cm  | ENDLESS380C  | O-Box                                |
| C SHAPE 330 multi-part control panel and 3-part effect glazing                                                                       | C SHAPE 380 with flame approx. 350 cm    | Dimensions: approx. W 381,4 x H 104,0 x D 39,0 cm | ENDLESS380CH |                                      |
| <b>Optional:</b> Decor wood set, Decor stones, Special height of 104 cm, frame available in RAL color, Automatic recharging          | ENDLESS FIRE BOX 3 SIDES                 | Dimensions: approx. W 431,4 x H 84,0 x D 39,0 cm  | ENDLESS430C  |                                      |
| system - Fluidmatic with O-Box                                                                                                       | C SHAPE 430 with flame approx. 400 cm    | Dimensions: approx. W 431,4 x H 104,0 x D 39,0 cm | ENDLESS430CH |                                      |
| From ENDLESS FIRE BOX 3 SIDES C SHAPE 230 a glass pane                                                                               | ENDLESS FIRE BOX 3 SIDES                 | Dimensions: approx. W 481,4 x H 84,0 x D 39,0 cm  | ENDLESS480C  |                                      |
| heating is necessary.                                                                                                                | C SHAPE 480 with flame approx. 450 cm Di | Dimensions: approx. W 481,4 x H 104,0 x D 39,0 cm | ENDLESS480CH |                                      |
|                                                                                                                                      |                                          |                                                   |              | (                                    |

GLASS PANE HEATING (from ENDLESS 230 necessary) per meter |

MODEL