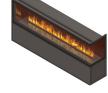

### **ENDLESS FIRE BOX TUNNEL** - built-in modules

**ENDLESS-SH** 

| DESCRIPTION                                                                                                                                        | MODEL<br>FLAME LENGTH              | DIMENSIONS                                        | PRODUCT-<br>NUMBER | POSSIBLE<br>ACCESSORIES                  |
|----------------------------------------------------------------------------------------------------------------------------------------------------|------------------------------------|---------------------------------------------------|--------------------|------------------------------------------|
| ENDLESS FIRE BOX TUNNEL offers the absolutely most beautiful,                                                                                      | <b>ENDLESS FIRE BOX TUNNEL 130</b> | Dimensions: approx. W 131,4 x H 84,0 x D 39,0 cm  | ENDLESST130        | Bio-Fluid                                |
| realistic and noble flame pattern from our program. A continuous,                                                                                  | with <b>flame approx. 100 cm</b>   | Dimensions: approx. W 31,4 x H 104,0 x D 39,0 cm  | ENDLESST130H       | (25 litres tank),                        |
| moving, voluminous flame band with a beautiful color play.                                                                                         | <b>ENDLESS FIRE BOX TUNNEL 180</b> | Dimensions: approx. W 181,4 x H 84,0 x D 39,0 cm  | ENDLESST180        | Tap<br>(25 litres tank),                 |
| Electricity (230 V), Bio-Fluid (distilled water), special lamps and an ultrasonic vaporizer create this magic play of flames. The intensity of     | with <b>flame approx. 150 cm</b>   | Dimensions: approx. W 181,4 x H 104,0 x D 39,0 cm | ENDLESST180H       | Decor stones,                            |
| the flames is adjustable and a comfort remote control ensures easy                                                                                 | <b>ENDLESS FIRE BOX TUNNEL 230</b> | Dimensions: approx. W 231,4 x H 84,0 x D 39,0 cm  | ENDLESST230        | Decor stones lava<br>broken.             |
| handling, without heating performance.                                                                                                             | with <b>flame approx. 200 cm</b>   | Dimensions: approx. W 231,4 x H 104,0 x D 39,0 cm | ENDLESST230H       | Decor wood set,                          |
| Glazing inside: side mirror, rear glass, 1 removable ESG front glazing -                                                                           | <b>ENDLESS FIRE BOX TUNNEL 280</b> | Dimensions: approx. W 281,4 x H 84,0 x D 39,0 cm  | ENDLESST280        | Set Clear & Clean,                       |
| made of bronze glass - partly black coated. Fire space bottom: steel black or stone tray, operation drawer as a cup to hold the optional,          | with <b>flame approx. 250 cm</b>   | Dimensions: approx. W 281,4 x H 104,0 x D 39,0 cm | ENDLESST280H       | Automatic recharging system - Fluidmatic |
| individual decoration.                                                                                                                             | <b>ENDLESS FIRE BOX TUNNEL 330</b> | Dimensions: approx. W 331,4 x H 84,0 x D 39,0 cm  | ENDLESST330        | with O-Box                               |
| Including:                                                                                                                                         | with <b>flame approx. 300 cm</b>   | Dimensions: approx. W 331,4 x H 104,0 x D 39,0 cm | ENDLESST330H       |                                          |
| Effect fire insert with effect glazing, Endless effekt burner, 1-part control panel, from ENDLESS FIRE BOX TUNNEL 330 multi-part control panel and | <b>ENDLESS FIRE BOX TUNNEL 380</b> | Dimensions: approx. W 381,4 x H 84,0 x D 39,0 cm  | ENDLESST380        |                                          |
| 2-part effect glazing, without heating performance.                                                                                                | with <b>flame approx. 350 cm</b>   | Dimensions: approx. W 381,4 x H 104,0 x D 39,0 cm | ENDLESST380H       |                                          |
| <b>Optional:</b> Decor wood set, Decor stones, Special height of 104 cm,                                                                           | <b>ENDLESS FIRE BOX TUNNEL 430</b> | Dimensions: approx. W 431,4 x H 84,0 x D 39,0 cm  | ENDLESST430        |                                          |
| frame available in RAL color, Automatic recharging system - Fluidmatic                                                                             | with <b>flame approx. 400 cm</b>   | Dimensions: approx. W 431,4 x H 104,0 x D 39,0 cm | ENDLESST430H       |                                          |
| with O-Box                                                                                                                                         | <b>ENDLESS FIRE BOX TUNNEL 480</b> | Dimensions: approx. W 481,4 x H 84,0 x D 39,0 cm  | ENDLESST480        |                                          |
| From ENDLESS FIRE BOX TUNNEL 230 a glass pane heating is necessary.                                                                                | with <b>flame approx. 450 cm</b>   | Dimensions: approx. W 481,4 x H 104,0 x D 39,0 cm | ENDLESST480H       |                                          |
|                                                                                                                                                    | <b>ENDLESS FIRE BOX TUNNEL 530</b> | Dimensions: approx. W 531,4 x H 84,0 x D 39,0 cm  | ENDLESST530        |                                          |
|                                                                                                                                                    | with <b>flame approx. 500 cm</b>   | Dimensions: approx. W 531,4 x H 104,0 x D 39,0 cm | ENDLESST530H       |                                          |