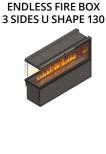

### **ENDLESS FIRE BOX 3 SIDES VISIBLE U SHAPE** - built-in modules

**ENDLESS FIRE BOX** 3 SIDES U SHAPE 230

**ENDLESS FIRE BOX** 3 SIDES U SHAPE 280

GLASS PANE HEATING (from ENDLESS 230 necessary) per meter |

| MODEL<br>FLAME LENGTH                                          | DIMENSIONS                                        | PRODUCT-<br>NUMBER |  | POSSIBLE<br>ACCESSORIES                                                                       |
|----------------------------------------------------------------|---------------------------------------------------|--------------------|--|-----------------------------------------------------------------------------------------------|
| <b>ENDLESS FIRE BOX 3 SIDES</b>                                | Dimensions: approx. W 131,4 x H 84,0 x D 39,0 cm  | ENDLESS130U        |  | Bio-Fluid<br>(25 Liter Kanis-<br>ter),                                                        |
| U SHAPE 130 with flame approx. 100 cm                          | Dimensions: approx. W 131,4 x H 104,0 x D 39,0 cm | ENDLESS130UH       |  |                                                                                               |
| ENDLESS FIRE BOX 3 SIDES                                       | Dimensions: approx. W 181,4 x H 84,0 x D 39,0 cm  | ENDLESS180U        |  | Zapfhahn                                                                                      |
| U SHAPE 180 with flame approx. 150 cm                          | Dimensions: approx. W 181,4 x H 104,0 x D 39,0 cm | ENDLESS180UH       |  | (25 Liter Kanister),<br>Dekorsteine,                                                          |
| ENDLESS FIRE BOX 3 SIDES                                       | Dimensions: approx. W 231,4 x H 84,0 x D 39,0 cm  | ENDLESS230U        |  | Dekorsteine Lava                                                                              |
| U SHAPE 230 with flame approx. 200 cm                          | Dimensions: approx. W 231,4 x H 104,0 x D 39,0 cm | ENDLESS230UH       |  | gebrochen, Dekorholz-Set, Set Clear & Clean, Automatische Befüllungsan- lage - Fluidmatic mit |
| ENDLESS FIRE BOX 3 SIDES                                       | Dimensions: approx. W 281,4 x H 84,0 x D 39,0 cm  | ENDLESS280U        |  |                                                                                               |
| U SHAPE 280 with flame approx. 250 cm                          | Dimensions: approx. W 281,4 x H 104,0 x D 39,0 cm | ENDLESS280UH       |  |                                                                                               |
| ENDLESS FIRE BOX 3 SIDES U SHAPE 330 with flame approx. 300 cm | Dimensions: approx. W 331,4 x H 84,0 x D 39,0 cm  | ENDLESS330U        |  |                                                                                               |
|                                                                | Dimensions: approx. W 331,4 x H 104,0 x D 39,0 cm | ENDLESS330UH       |  |                                                                                               |
| ENDLESS FIRE BOX 3 SIDES                                       | Dimensions: approx. W 381,4 x H 84,0 x D 39,0 cm  | ENDLESS380U        |  | O-Box                                                                                         |
| U SHAPE 380 with flame approx. 350 cm                          | Dimensions: approx. W 381,4 x H 104,0 x D 39,0 cm | ENDLESS380UH       |  |                                                                                               |
| ENDLESS FIRE BOX 3 SIDES                                       | Dimensions: approx. W 431,4 x H 84,0 x D 39,0 cm  | ENDLESS430U        |  |                                                                                               |
| U SHAPE 430 with flame approx. 400 cm                          | Dimensions: approx. W 431,4 x H 104,0 x D 39,0 cm | ENDLESS430UH       |  |                                                                                               |
| ENDLESS FIRE BOX 3 SIDES                                       | Dimensions: approx. W 481,4 x H 84,0 x D 39,0 cm  | ENDLESS480U        |  |                                                                                               |
| U SHAPE 480 with flame approx. 450 cm                          | Dimensions: approx. W 481,4 x H 104,0 x D 39,0 cm | ENDLESS480UH       |  |                                                                                               |
|                                                                | -                                                 |                    |  |                                                                                               |