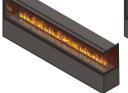

### **ENDLESS FIRE BOX FRONT** - built-in modules

| DESCRIPTION                                                                                                                                      | MODEL<br>FLAME LENGTH             | DIMENSIONS                                        | PRODUCT-<br>NUMBER | POSSIBLE<br>ACCESSORIES           |
|--------------------------------------------------------------------------------------------------------------------------------------------------|-----------------------------------|---------------------------------------------------|--------------------|-----------------------------------|
| ENDLESS FIRE BOX FRONT offers the absolutely most beautiful,                                                                                     | <b>ENDLESS FIRE BOX FRONT 130</b> | Dimensions: approx. W 131,4 x H 84,0 x D 34,5 cm  | ENDLESS130         | Bio-Fluid                         |
| realistic and noble flame pattern from our program. A continuous,                                                                                | with <b>flame approx. 100 cm</b>  | Dimensions: approx. W 131,4 x H 104,0 x D 34,5 cm | ENDLESS130H        | (25 litres tank),                 |
| moving, voluminous flame band with a beautiful color play.                                                                                       | <b>ENDLESS FIRE BOX FRONT 180</b> | Dimensions: approx. W 181,4 x H 84,0 x D 34,5 cm  | ENDLESS180         | lap<br>(25 litres tank),          |
| Electricity (230 V), Bio-Fluid (distilled water), special lamps and an ultraspair y apprison greate this marie play of flowers. The intensity of | with <b>flame approx. 150 cm</b>  | Dimensions: approx. W 181,4 x H 104,0 x D 34,5 cm | ENDLESS180H        | Decor stones,                     |
| trasonic vaporizer create this magic play of flames. The intensity of<br>the flames is adjustable and a comfort remote control ensures easy      | <b>ENDLESS FIRE BOX FRONT 230</b> | Dimensions: approx. W 231,4 x H 84,0 x D 34,5 cm  | ENDLESS230         | Decor stones lava                 |
| handling, without heating performance.                                                                                                           | with <b>flame approx. 200 cm</b>  | Dimensions: approx. W 231,4 x H 104,0 x D 34,5 cm | ENDLESS230H        | broken,<br>Decor wood set,        |
| Glazing inside: side mirror, rear glass black, 1 removable ESG front                                                                             | <b>ENDLESS FIRE BOX FRONT 280</b> | Dimensions: approx. W 281,4 x H 84,0 x D 34,5 cm  | ENDLESS280         | Set Clear & Clean,                |
| glazing - made of bronze glass - partly black coated. Fire space bottom:                                                                         | with <b>flame approx. 250 cm</b>  | Dimensions: approx. W 281,4 x H 104,0 x D 34,5 cm | ENDLESS280H        | Automatic recharging              |
| steel black or stone tray, operation drawer as a cup to hold the optional, individual decoration.                                                | <b>ENDLESS FIRE BOX FRONT 330</b> | Dimensions: approx. W 331,4 x H 84,0 x D 34,5 cm  | ENDLESS330         | system - Fluidmatic<br>with O-Box |
| Including:                                                                                                                                       | with <b>flame approx. 300 cm</b>  | Dimensions: approx. W 331,4 x H 104,0 x D 34,5 cm | ENDLESS330H        | WILLI O-BOX                       |
| Effect fire insert with effect glazing, Endless effekt burner, 1-part control                                                                    | <b>ENDLESS FIRE BOX FRONT 380</b> | Dimensions: approx. W 381,4 x H 84,0 x D 34,5 cm  | ENDLESS380         |                                   |
| panel, from ENDLESS FIRE BOX FRONT 330 multi-part control panel and                                                                              | with <b>flame approx. 350 cm</b>  | Dimensions: approx. W 381,4 x H 104,0 x D 34,5 cm | ENDLESS380H        |                                   |
| 2-part effect glazing, without heating performance.                                                                                              | <b>ENDLESS FIRE BOX FRONT 430</b> | Dimensions: approx. W 431,4 x H 84,0 x D 34,5 cm  | ENDLESS430         |                                   |
| <b>Optional:</b> Decor wood set, Decor stones, Special height of 104 cm,                                                                         | with <b>flame approx. 400 cm</b>  | Dimensions: approx. W 431,4 x H 104,0 x D 34,5 cm | ENDLESS430H        |                                   |
| frame available in RAL color, Automatic recharging system - Fluidmatic with O-Box                                                                | <b>ENDLESS FIRE BOX FRONT 480</b> | Dimensions: approx. W 481,4 x H 84,0 x D 34,5 cm  | ENDLESS480         |                                   |
|                                                                                                                                                  | with <b>flame approx. 450 cm</b>  | Dimensions: approx. W 481,4 x H 104,0 x D 34,5 cm | ENDLESS480H        |                                   |
| From ENDLESS FIRE BOX FRONT 230 a glass pane heating is necessary.                                                                               | <b>ENDLESS FIRE BOX FRONT 530</b> | Dimensions: approx. W 531,4 x H 84,0 x D 34,5 cm  | ENDLESS530         |                                   |