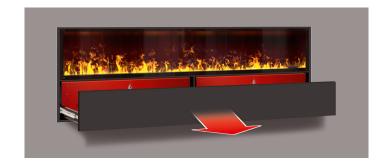

#### MAINTENANCE AND COTROL DRAWER

- filling
- the intensity of the flames is adjustable
- cleaning
- maintenance

### **Manual filling:**

• Open the control drawer, pull out the drawer, lift up the water tank, fill it with "BIO-FLUID", reinsert the water tank. Push the drawer in.

The MANUAL pictogram identifies all built-in modules that are prepared for manual filling!