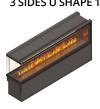

### **ENDLESS FIRE BOX 3 SIDES VISIBLE U SHAPE** - built-in modules

**ENDLESS FIRE BOX** 3 SIDES U SHAPE 230

**ENDLESS FIRE BOX** 3 SIDES U SHAPE 280

GLASS PANE HEATING (from ENDLESS 230 necessary) per meter |

**ENDLESS FIRE BOX** 3 SIDES U SHAPE 330

**ENDLESS FIRE BOX** 3 SIDES U SHAPE 380

**ENDLESS FIRE BOX** 3 SIDES U SHAPE 430

**ENDLESS-SH** 

**ENDLESS FIRE BOX** 3 SIDES U SHAPE 480

| ш |                                                            |
|---|------------------------------------------------------------|
|   | ENDLESS FIRE BOX 3 SIDES U SHAPE offers the absolutely     |
|   | most beautiful, realistic and noble flame pattern from our |
|   | program. A continuous, moving, voluminous flame band with  |
|   | a beautiful color play.                                    |