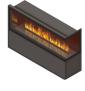

### **ENDLESS FIRE BOX 2 SIDES VISIBLE - FRONT & LEFT - built-in modules**

**ENDLESS FIRE BOX** 2 SIDES VISIBLE FRONT & LEFT 180

**ENDLESS FIRE BOX** 2 SIDES VISIBLE FRONT & LEFT 230

**ENDLESS FIRE BOX** 2 SIDES VISIBLE FRONT & LEFT 280

**DESCRIPTION** 

ENDLESS FIRE BOX 2 SIDES - FRONT & LEFT offers the absolutely most beautiful, realistic and noble flame pattern from

our program. A continuous, moving, voluminous flame band

Electricity (230 V), Bio-Fluid (distilled water), special lamps and