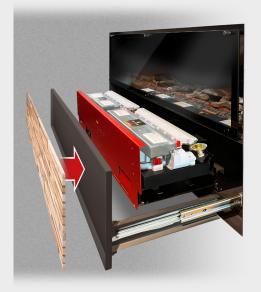

#### MAINTENANCE AND COTROL DRAWER

- filling
- the intensity of the flames is adjustable
- cleaning
- maintenance

### **Manual filling:**

• Open the control drawer, pull out the drawer, lift up the water tank, fill it with "BIO-FLUID", reinsert the water tank. Push the drawer in.

The MANUAL pictogram identifies all built-in modules that are prepared for manual filling!