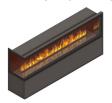

### **ENDLESS FIRE BOX 2 SIDES VISIBLE - FRONT & LEFT - built-in modules**

**ENDLESS FIRE BOX** 2 SIDES VISIBLE FRONT & LEFT 180

**ENDLESS FIRE BOX** 2 SIDES VISIBLE FRONT & LEFT 230

**ENDLESS FIRE BOX** 2 SIDES VISIBLE FRONT & LEFT 280

**ENDLESS FIRE BOX** 2 SIDES VISIBLE

**ENDLESS FIRE BOX** 2 SIDES VISIBLE

**ENDLESS FIRE BOX** 

**ENDLESS FIRE BOX** 2 SIDES VISIBLE

2 SIDES VISIBLE FRONT & LEFT 430

PRODUCT-

**ENDLESS-SH** 

FRONT & LEFT 480

FRONT & RIGHT is possible! Pay attention t the order on "L" or "R" at the product number!

**POSSIBLE** 

**ENDLESS FIRE BOX 2 SIDES** 