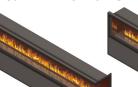

# ENDLESS FIRE BOX

Unsere **ENDLESS FIRE BOX - EINBAU-MODULE** erhalten Sie in folgenden Ausführungen:

ENDLESS FIRE BOX FRONT

ENDLESS FIRE BOX TUNNEL

ENDLESS FIRE BOX
2 SIDES VISIBLE
LEFT OR RIGHT

ENDLESS FIRE BOX 3 SIDES VISIBLE -C SHAPE

ENDLESS FIRE BOX 3 SIDES VISIBLE -U SHAPE

Technical specification of the