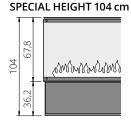

# SPECIAL HEIGHT 104 cm 67,8 dutable

with a beautiful color play.

## SPECIAL HEIGHT 104 cm 8′29 dutabathabit

**DESCRIPTION** 

Electricity (230 V), Bio-Fluid (distilled water), special lamps and an ultrasonic vaporizer create this magic play of flames. The intensity of the flames is adjustable and a comfort remote control ensures easy handling, without heating performance.