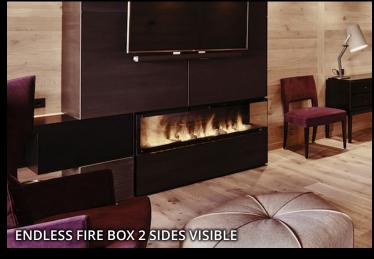

# ENDLESS FIRE BOX

Unsere **ENDLESS FIRE BOX - EINBAU-MODULE** erhalten Sie in folgenden Ausführungen:

ENDLESS FIRE BOX FRONT

ENDLESS FIRE BOX TUNNEL

ENDLESS FIRE BOX
2 SIDES VISIBLE
LEFT OR RIGHT

ENDLESS FIRE BOX 3 SIDES VISIBLE -C SHAPE

### **ENDLESS FIRE BOX 2 SIDES VISIBLE - FRONT & LEFT - built-in modules**

**ENDLESS FIRE BOX** 2 SIDES VISIBLE FRONT & LEFT 180

**ENDLESS FIRE BOX** 2 SIDES VISIBLE FRONT & LEFT 230

**ENDLESS FIRE BOX** 2 SIDES VISIBLE FRONT & LEFT 280

**DESCRIPTION** 

ENDLESS FIRE BOX 2 SIDES - FRONT & LEFT offers the absolutely most beautiful, realistic and noble flame pattern from

our program. A continuous, moving, voluminous flame band

Electricity (230 V), Bio-Fluid (distilled water), special lamps and