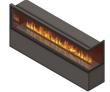

### **ENDLESS FIRE BOX 2 SIDES VISIBLE - FRONT & LEFT - built-in modules**

**ENDLESS FIRE BOX** 2 SIDES VISIBLE FRONT & LEFT 180

**ENDLESS FIRE BOX** 2 SIDES VISIBLE FRONT & LEFT 230

**ENDLESS FIRE BOX** 2 SIDES VISIBLE FRONT & LEFT 280

**ENDLESS FIRE BOX** 2 SIDES VISIBLE

**ENDLESS FIRE BOX** 2 SIDES VISIBLE

**ENDLESS FIRE BOX** 

**ENDLESS FIRE BOX** 2 SIDES VISIBLE

2 SIDES VISIBLE FRONT & LEFT 430

PRODUCT-

**ENDLESS-SH** 

FRONT & LEFT 480

FRONT & RIGHT is possible! Pay attention t the order on "L" or "R" at the product number!

**POSSIBLE** 

**ENDLESS FIRE BOX 2 SIDES** 