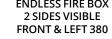

### **ENDLESS FIRE BOX 2 SIDES VISIBLE - FRONT & LEFT - built-in modules**

**ENDLESS FIRE BOX** 2 SIDES VISIBLE FRONT & LEFT 180

**ENDLESS FIRE BOX** 2 SIDES VISIBLE FRONT & LEFT 230

**ENDLESS FIRE BOX** 2 SIDES VISIBLE FRONT & LEFT 280

**ENDLESS FIRE BOX** 2 SIDES VISIBLE

**ENDLESS FIRE BOX** 2 SIDES VISIBLE

**ENDLESS FIRE BOX** 

**ENDLESS FIRE BOX** 2 SIDES VISIBLE

2 SIDES VISIBLE FRONT & LEFT 430

PRODUCT-

**ENDLESS-SH** 

FRONT & LEFT 480

FRONT & RIGHT is possible! Pay attention t the order on "L" or "R" at the product number!

**POSSIBLE** 

**ENDLESS FIRE BOX 2 SIDES** 