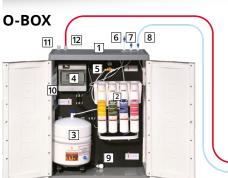

#### **FULLY AUTOMATIC FILLING**

- 1 O-Box housing
- 2 reverse osmosis system
- 3 water tank / pressure vessel
- **4** switch cabinet
- **5** 3/2 way solenoid valve
- **6** Inlet (fresh water)
- **7** waste water
- **8** osmosis connection
- 9 float switch
- **10** tools
- **11** power supply 3 x 1,5 mm<sup>2</sup>,230 V, B13
- **12** control cable

#### **Connection:**

- Connection to the power and control line
- Connection to osmosis water pipe

The automatic filter and filling system "Fluidmatic" for effect burners is providing comfort and safety. The filter and reverse osmosis system O-Box is the optional "fuel s ources" for electric effect fire appliances,