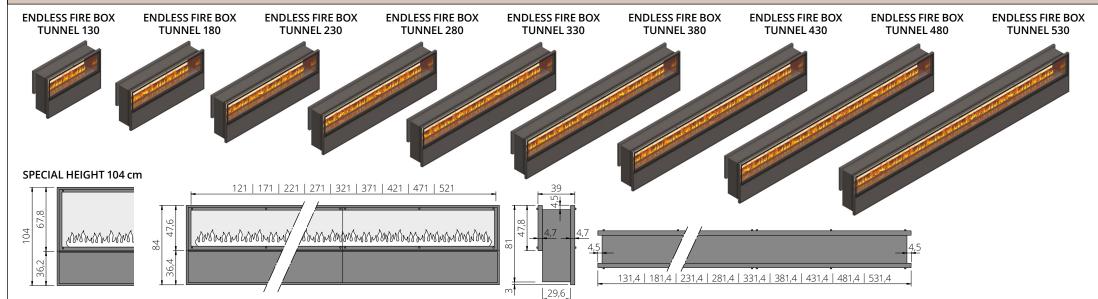

### **ENDLESS FIRE BOX TUNNEL** - built-in modules

**ENDLESS-SH** 

| DESCRIPTION                                                                                                                                        | MODEL<br>FLAME LENGTH              | DIMENSIONS                                        | PRODUCT-<br>NUMBER | POSSIBLE<br>ACCESSORIES                  |
|----------------------------------------------------------------------------------------------------------------------------------------------------|------------------------------------|---------------------------------------------------|--------------------|------------------------------------------|
| ENDLESS FIRE BOX TUNNEL offers the absolutely most beautiful,                                                                                      | <b>ENDLESS FIRE BOX TUNNEL 130</b> | Dimensions: approx. W 131,4 x H 84,0 x D 39,0 cm  | ENDLESST130        | Bio-Fluid                                |
| realistic and noble flame pattern from our program. A continuous,                                                                                  | with <b>flame approx. 100 cm</b>   | Dimensions: approx. W 31,4 x H 104,0 x D 39,0 cm  | ENDLESST130H       | (25 litres tank),                        |
| moving, voluminous flame band with a beautiful color play.                                                                                         | <b>ENDLESS FIRE BOX TUNNEL 180</b> | Dimensions: approx. W 181,4 x H 84,0 x D 39,0 cm  | ENDLESST180        | Tap<br>(25 litres tank),                 |
| Electricity (230 V), Bio-Fluid (distilled water), special lamps and an ultrasonic vaporizer create this magic play of flames. The intensity of     | with <b>flame approx. 150 cm</b>   | Dimensions: approx. W 181,4 x H 104,0 x D 39,0 cm | ENDLESST180H       | Decor stones,                            |
| the flames is adjustable and a comfort remote control ensures easy                                                                                 | <b>ENDLESS FIRE BOX TUNNEL 230</b> | Dimensions: approx. W 231,4 x H 84,0 x D 39,0 cm  | ENDLESST230        | Decor stones lava<br>broken.             |
| handling, without heating performance.                                                                                                             | with <b>flame approx. 200 cm</b>   | Dimensions: approx. W 231,4 x H 104,0 x D 39,0 cm | ENDLESST230H       | Decor wood set,                          |
| Glazing inside: side mirror, rear glass, 1 removable ESG front glazing -                                                                           | <b>ENDLESS FIRE BOX TUNNEL 280</b> | Dimensions: approx. W 281,4 x H 84,0 x D 39,0 cm  | ENDLESST280        | Set Clear & Clean,                       |
| made of bronze glass - partly black coated. Fire space bottom: steel black or stone tray, operation drawer as a cup to hold the optional,          | with <b>flame approx. 250 cm</b>   | Dimensions: approx. W 281,4 x H 104,0 x D 39,0 cm | ENDLESST280H       | Automatic recharging system - Fluidmatic |
| individual decoration.                                                                                                                             | <b>ENDLESS FIRE BOX TUNNEL 330</b> | Dimensions: approx. W 331,4 x H 84,0 x D 39,0 cm  | ENDLESST330        | with O-Box                               |
| Including:                                                                                                                                         | with <b>flame approx. 300 cm</b>   | Dimensions: approx. W 331,4 x H 104,0 x D 39,0 cm | ENDLESST330H       |                                          |
| Effect fire insert with effect glazing, Endless effekt burner, 1-part control panel, from ENDLESS FIRE BOX TUNNEL 330 multi-part control panel and | <b>ENDLESS FIRE BOX TUNNEL 380</b> | Dimensions: approx. W 381,4 x H 84,0 x D 39,0 cm  | ENDLESST380        |                                          |
| 2-part effect glazing, without heating performance.                                                                                                | with <b>flame approx. 350 cm</b>   | Dimensions: approx. W 381,4 x H 104,0 x D 39,0 cm | ENDLESST380H       |                                          |
| <b>Optional:</b> Decor wood set, Decor stones, Special height of 104 cm,                                                                           | <b>ENDLESS FIRE BOX TUNNEL 430</b> | Dimensions: approx. W 431,4 x H 84,0 x D 39,0 cm  | ENDLESST430        |                                          |
| frame available in RAL color, Automatic recharging system - Fluidmatic                                                                             | with <b>flame approx. 400 cm</b>   | Dimensions: approx. W 431,4 x H 104,0 x D 39,0 cm | ENDLESST430H       |                                          |
| with O-Box                                                                                                                                         | <b>ENDLESS FIRE BOX TUNNEL 480</b> | Dimensions: approx. W 481,4 x H 84,0 x D 39,0 cm  | ENDLESST480        |                                          |
| From ENDLESS FIRE BOX TUNNEL 230 a glass pane heating is necessary.                                                                                | with <b>flame approx. 450 cm</b>   | Dimensions: approx. W 481,4 x H 104,0 x D 39,0 cm | ENDLESST480H       |                                          |
|                                                                                                                                                    | <b>ENDLESS FIRE BOX TUNNEL 530</b> | Dimensions: approx. W 531,4 x H 84,0 x D 39,0 cm  | ENDLESST530        |                                          |
|                                                                                                                                                    | with <b>flame approx. 500 cm</b>   | Dimensions: approx. W 531,4 x H 104,0 x D 39,0 cm | ENDLESST530H       |                                          |

GLASS PANE HEATING (from ENDLESS 230 necessary) per meter |