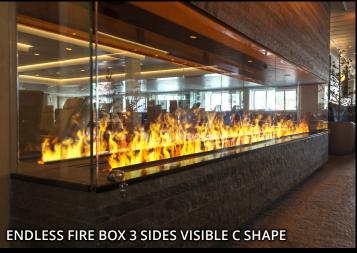

# ENDLESS FIRE BOX

Unsere **ENDLESS FIRE BOX - EINBAU-MODULE** erhalten Sie in folgenden Ausführungen:

ENDLESS FIRE BOX FRONT

ENDLESS FIRE BOX TUNNEL

ENDLESS FIRE BOX
2 SIDES VISIBLE
LEFT OR RIGHT

ENDLESS FIRE BOX 3 SIDES VISIBLE -C SHAPE

### **ENDLESS FIRE BOX 3 SIDES VISIBLE C SHAPE** - built-in modules

**DESCRIPTION** 

PRODUCT-

**ENDLESS-SH** 

**DIMENSIONS** 

**POSSIBLE** 

|                                                                                                                                      | FLAME LENGTH                             |                                                   | NUMBER       | ACCESSORIES                          |
|--------------------------------------------------------------------------------------------------------------------------------------|------------------------------------------|---------------------------------------------------|--------------|--------------------------------------|
| ENDLESS FIRE BOX 3 SIDES C SHAPE offers the absolutely                                                                               | ENDLESS FIRE BOX 3 SIDES                 | Dimensions: approx. W 131,4 x H 84,0 x D 39,0 cm  | ENDLESS130C  | Bio-Fluid                            |
| most beautiful, realistic and noble flame pattern from our program. A continuous, moving, voluminous flame band with                 | C SHAPE 130 with flame approx. 100 cm    | Dimensions: approx. W 131,4 x H 104,0 x D 39,0 cm | ENDLESS130CH | (25 Liter Kanis-<br>ter),            |
| a beautiful color play.                                                                                                              | ENDLESS FIRE BOX 3 SIDES                 | Dimensions: approx. W 181,4 x H 84,0 x D 39,0 cm  | ENDLESS180C  | Zapfhahn                             |
| Electricity (230 V), Bio-Fluid (distilled water), special lamps                                                                      | C SHAPE 180 with flame approx. 150 cm    | Dimensions: approx. W 181,4 x H 104,0 x D 39,0 cm | ENDLESS180CH | (25 Liter Kanister),<br>Dekorsteine, |
| and an ultrasonic vaporizer create this magic play of flames.  The intensity of the flames is adjustable and a comfort remote        | ENDLESS FIRE BOX 3 SIDES                 | Dimensions: approx. W 231,4 x H 84,0 x D 39,0 cm  | ENDLESS230C  | Dekorsteine Lava                     |
| control ensures easy handling, without heating performance.                                                                          | C SHAPE 230 with flame approx. 200 cm    | Dimensions: approx. W 231,4 x H 104,0 x D 39,0 cm | ENDLESS230CH | gebrochen,<br>Dekorholz-Set,         |
| Glazing inside: rear glass black, 1 removable ESG front glazing,<br>2 ESG side glazing - made of bronze glass - partly black coated. | ENDLESS FIRE BOX 3 SIDES                 | Dimensions: approx. W 281,4 x H 84,0 x D 39,0 cm  | ENDLESS280C  | Set Clear &<br>Clean,                |
| Fire space bottom: steel black or stone tray, operation drawer                                                                       | C SHAPE 280 with flame approx. 250 cm    | Dimensions: approx. W 281,4 x H 104,0 x D 39,0 cm | ENDLESS280CH | Automatische                         |
| as a cup to hold the optional, individual decoration.                                                                                | ENDLESS FIRE BOX 3 SIDES                 | Dimensions: approx. W 331,4 x H 84,0 x D 39,0 cm  | ENDLESS330C  | Befüllungsan-<br>lage -              |
| Including:  Effect fire built-in module with effect glazing, Endless effekt                                                          | C SHAPE 330 with flame approx. 300 cm    | Dimensions: approx. W 331,4 x H 104,0 x D 39,0 cm | ENDLESS330CH | Fluidmatic mit                       |
| burner, 1-part control panel, from ENDLESS 3 SIDES FIRE BOX                                                                          | ENDLESS FIRE BOX 3 SIDES                 | Dimensions: approx. W 381,4 x H 84,0 x D 39,0 cm  | ENDLESS380C  | O-Box                                |
| C SHAPE 330 multi-part control panel and 3-part effect glazing                                                                       | C SHAPE 380 with flame approx. 350 cm    | Dimensions: approx. W 381,4 x H 104,0 x D 39,0 cm | ENDLESS380CH |                                      |
| <b>Optional:</b> Decor wood set, Decor stones, Special height of 104 cm, frame available in RAL color, Automatic recharging          | ENDLESS FIRE BOX 3 SIDES                 | Dimensions: approx. W 431,4 x H 84,0 x D 39,0 cm  | ENDLESS430C  |                                      |
| system - Fluidmatic with O-Box                                                                                                       | C SHAPE 430 with flame approx. 400 cm    | Dimensions: approx. W 431,4 x H 104,0 x D 39,0 cm | ENDLESS430CH |                                      |
| From ENDLESS FIRE BOX 3 SIDES C SHAPE 230 a glass pane                                                                               | ENDLESS FIRE BOX 3 SIDES                 | Dimensions: approx. W 481,4 x H 84,0 x D 39,0 cm  | ENDLESS480C  |                                      |
| heating is necessary.                                                                                                                | C SHAPE 480 with flame approx. 450 cm Di | Dimensions: approx. W 481,4 x H 104,0 x D 39,0 cm | ENDLESS480CH |                                      |
|                                                                                                                                      |                                          |                                                   |              | (                                    |