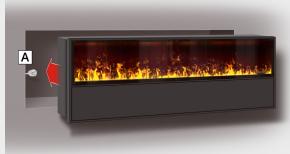

### Preparation (on site):

A Flexible power cable with current line plug and power connection 230 V

#### Connection:

• Connection to the power supply