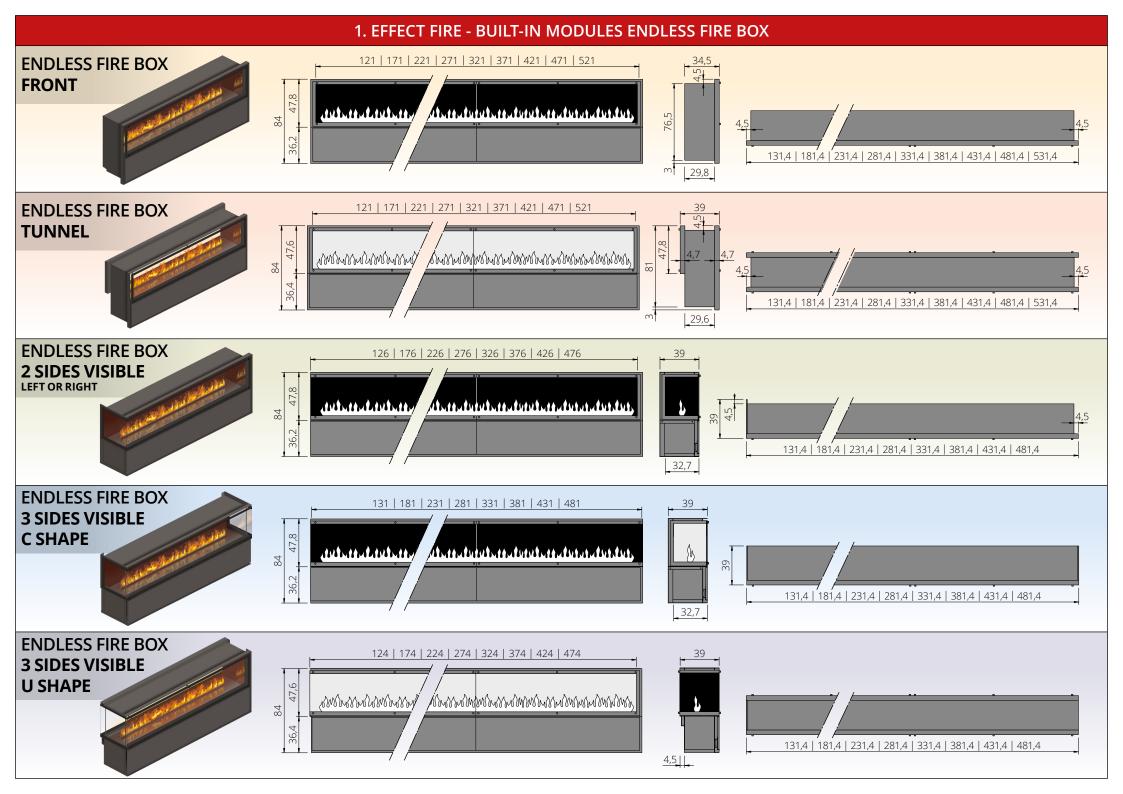

# ENDLESS FIRE BOX

Unsere **ENDLESS FIRE BOX - EINBAU-MODULE** erhalten Sie in folgenden Ausführungen:

ENDLESS FIRE BOX FRONT

ENDLESS FIRE BOX TUNNEL

ENDLESS FIRE BOX
2 SIDES VISIBLE
LEFT OR RIGHT

ENDLESS FIRE BOX 3 SIDES VISIBLE -C SHAPE

ENDLESS FIRE BOX 3 SIDES VISIBLE -U SHAPE

Technical specification of the

# **FLAME LENGTHS** from **100 cm to "ENDLESS".** Modular system in 50 cm intervals (100/150/200 ...)

### **ENDLESS FIRE BOX FRONT** - built-in modules

| DESCRIPTION                                                                                                                                      | MODEL<br>FLAME LENGTH             | DIMENSIONS                                        | PRODUCT-<br>NUMBER | POSSIBLE<br>ACCESSORIES           |
|--------------------------------------------------------------------------------------------------------------------------------------------------|-----------------------------------|---------------------------------------------------|--------------------|-----------------------------------|
| ENDLESS FIRE BOX FRONT offers the absolutely most beautiful,                                                                                     | <b>ENDLESS FIRE BOX FRONT 130</b> | Dimensions: approx. W 131,4 x H 84,0 x D 34,5 cm  | ENDLESS130         | Bio-Fluid                         |
| realistic and noble flame pattern from our program. A continuous,                                                                                | with <b>flame approx. 100 cm</b>  | Dimensions: approx. W 131,4 x H 104,0 x D 34,5 cm | ENDLESS130H        | (25 litres tank),                 |
| moving, voluminous flame band with a beautiful color play.                                                                                       | <b>ENDLESS FIRE BOX FRONT 180</b> | Dimensions: approx. W 181,4 x H 84,0 x D 34,5 cm  | ENDLESS180         | lap<br>(25 litres tank),          |
| Electricity (230 V), Bio-Fluid (distilled water), special lamps and an ultraspair y apprison greate this marie play of flowers. The intensity of | with <b>flame approx. 150 cm</b>  | Dimensions: approx. W 181,4 x H 104,0 x D 34,5 cm | ENDLESS180H        | Decor stones,                     |
| trasonic vaporizer create this magic play of flames. The intensity of<br>the flames is adjustable and a comfort remote control ensures easy      | <b>ENDLESS FIRE BOX FRONT 230</b> | Dimensions: approx. W 231,4 x H 84,0 x D 34,5 cm  | ENDLESS230         | Decor stones lava                 |
| handling, without heating performance.                                                                                                           | with <b>flame approx. 200 cm</b>  | Dimensions: approx. W 231,4 x H 104,0 x D 34,5 cm | ENDLESS230H        | broken,<br>Decor wood set,        |
| Glazing inside: side mirror, rear glass black, 1 removable ESG front                                                                             | <b>ENDLESS FIRE BOX FRONT 280</b> | Dimensions: approx. W 281,4 x H 84,0 x D 34,5 cm  | ENDLESS280         | Set Clear & Clean,                |
| glazing - made of bronze glass - partly black coated. Fire space bottom:                                                                         | with <b>flame approx. 250 cm</b>  | Dimensions: approx. W 281,4 x H 104,0 x D 34,5 cm | ENDLESS280H        | Automatic recharging              |
| steel black or stone tray, operation drawer as a cup to hold the optional, individual decoration.                                                | <b>ENDLESS FIRE BOX FRONT 330</b> | Dimensions: approx. W 331,4 x H 84,0 x D 34,5 cm  | ENDLESS330         | system - Fluidmatic<br>with O-Box |
| Including:                                                                                                                                       | with <b>flame approx. 300 cm</b>  | Dimensions: approx. W 331,4 x H 104,0 x D 34,5 cm | ENDLESS330H        | WILLI O-BOX                       |
| Effect fire insert with effect glazing, Endless effekt burner, 1-part control                                                                    | <b>ENDLESS FIRE BOX FRONT 380</b> | Dimensions: approx. W 381,4 x H 84,0 x D 34,5 cm  | ENDLESS380         |                                   |
| panel, from ENDLESS FIRE BOX FRONT 330 multi-part control panel and                                                                              | with <b>flame approx. 350 cm</b>  | Dimensions: approx. W 381,4 x H 104,0 x D 34,5 cm | ENDLESS380H        |                                   |
| 2-part effect glazing, without heating performance.                                                                                              | <b>ENDLESS FIRE BOX FRONT 430</b> | Dimensions: approx. W 431,4 x H 84,0 x D 34,5 cm  | ENDLESS430         |                                   |
| <b>Optional:</b> Decor wood set, Decor stones, Special height of 104 cm,                                                                         | with <b>flame approx. 400 cm</b>  | Dimensions: approx. W 431,4 x H 104,0 x D 34,5 cm | ENDLESS430H        |                                   |
| frame available in RAL color, Automatic recharging system - Fluidmatic with O-Box                                                                | <b>ENDLESS FIRE BOX FRONT 480</b> | Dimensions: approx. W 481,4 x H 84,0 x D 34,5 cm  | ENDLESS480         |                                   |
|                                                                                                                                                  | with <b>flame approx. 450 cm</b>  | Dimensions: approx. W 481,4 x H 104,0 x D 34,5 cm | ENDLESS480H        |                                   |
| From ENDLESS FIRE BOX FRONT 230 a glass pane heating is necessary.                                                                               | <b>ENDLESS FIRE BOX FRONT 530</b> | Dimensions: approx. W 531,4 x H 84,0 x D 34,5 cm  | ENDLESS530         |                                   |

### **ENDLESS FIRE BOX TUNNEL** - built-in modules

**ENDLESS-SH** 

| DESCRIPTION                                                                                                                                        | MODEL<br>FLAME LENGTH              | DIMENSIONS                                        | PRODUCT-<br>NUMBER | POSSIBLE<br>ACCESSORIES                  |
|----------------------------------------------------------------------------------------------------------------------------------------------------|------------------------------------|---------------------------------------------------|--------------------|------------------------------------------|
| ENDLESS FIRE BOX TUNNEL offers the absolutely most beautiful,                                                                                      | <b>ENDLESS FIRE BOX TUNNEL 130</b> | Dimensions: approx. W 131,4 x H 84,0 x D 39,0 cm  | ENDLESST130        | Bio-Fluid                                |
| realistic and noble flame pattern from our program. A continuous,                                                                                  | with <b>flame approx. 100 cm</b>   | Dimensions: approx. W 31,4 x H 104,0 x D 39,0 cm  | ENDLESST130H       | (25 litres tank),                        |
| moving, voluminous flame band with a beautiful color play.                                                                                         | <b>ENDLESS FIRE BOX TUNNEL 180</b> | Dimensions: approx. W 181,4 x H 84,0 x D 39,0 cm  | ENDLESST180        | Tap<br>(25 litres tank),                 |
| Electricity (230 V), Bio-Fluid (distilled water), special lamps and an ultrasonic vaporizer create this magic play of flames. The intensity of     | with <b>flame approx. 150 cm</b>   | Dimensions: approx. W 181,4 x H 104,0 x D 39,0 cm | ENDLESST180H       | Decor stones,                            |
| the flames is adjustable and a comfort remote control ensures easy                                                                                 | <b>ENDLESS FIRE BOX TUNNEL 230</b> | Dimensions: approx. W 231,4 x H 84,0 x D 39,0 cm  | ENDLESST230        | Decor stones lava<br>broken.             |
| handling, without heating performance.                                                                                                             | with <b>flame approx. 200 cm</b>   | Dimensions: approx. W 231,4 x H 104,0 x D 39,0 cm | ENDLESST230H       | Decor wood set,                          |
| Glazing inside: side mirror, rear glass, 1 removable ESG front glazing -                                                                           | <b>ENDLESS FIRE BOX TUNNEL 280</b> | Dimensions: approx. W 281,4 x H 84,0 x D 39,0 cm  | ENDLESST280        | Set Clear & Clean,                       |
| made of bronze glass - partly black coated. Fire space bottom: steel black or stone tray, operation drawer as a cup to hold the optional,          | with <b>flame approx. 250 cm</b>   | Dimensions: approx. W 281,4 x H 104,0 x D 39,0 cm | ENDLESST280H       | Automatic recharging system - Fluidmatic |
| individual decoration.                                                                                                                             | <b>ENDLESS FIRE BOX TUNNEL 330</b> | Dimensions: approx. W 331,4 x H 84,0 x D 39,0 cm  | ENDLESST330        | with O-Box                               |
| Including:                                                                                                                                         | with <b>flame approx. 300 cm</b>   | Dimensions: approx. W 331,4 x H 104,0 x D 39,0 cm | ENDLESST330H       |                                          |
| Effect fire insert with effect glazing, Endless effekt burner, 1-part control panel, from ENDLESS FIRE BOX TUNNEL 330 multi-part control panel and | <b>ENDLESS FIRE BOX TUNNEL 380</b> | Dimensions: approx. W 381,4 x H 84,0 x D 39,0 cm  | ENDLESST380        |                                          |
| 2-part effect glazing, without heating performance.                                                                                                | with <b>flame approx. 350 cm</b>   | Dimensions: approx. W 381,4 x H 104,0 x D 39,0 cm | ENDLESST380H       |                                          |
| <b>Optional:</b> Decor wood set, Decor stones, Special height of 104 cm,                                                                           | <b>ENDLESS FIRE BOX TUNNEL 430</b> | Dimensions: approx. W 431,4 x H 84,0 x D 39,0 cm  | ENDLESST430        |                                          |
| frame available in RAL color, Automatic recharging system - Fluidmatic                                                                             | with <b>flame approx. 400 cm</b>   | Dimensions: approx. W 431,4 x H 104,0 x D 39,0 cm | ENDLESST430H       |                                          |
| with O-Box                                                                                                                                         | <b>ENDLESS FIRE BOX TUNNEL 480</b> | Dimensions: approx. W 481,4 x H 84,0 x D 39,0 cm  | ENDLESST480        |                                          |
| From ENDLESS FIRE BOX TUNNEL 230 a glass pane heating is necessary.                                                                                | with <b>flame approx. 450 cm</b>   | Dimensions: approx. W 481,4 x H 104,0 x D 39,0 cm | ENDLESST480H       |                                          |
|                                                                                                                                                    | <b>ENDLESS FIRE BOX TUNNEL 530</b> | Dimensions: approx. W 531,4 x H 84,0 x D 39,0 cm  | ENDLESST530        |                                          |
|                                                                                                                                                    | with <b>flame approx. 500 cm</b>   | Dimensions: approx. W 531,4 x H 104,0 x D 39,0 cm | ENDLESST530H       |                                          |

### **ENDLESS FIRE BOX 3 SIDES VISIBLE C SHAPE** - built-in modules

**DESCRIPTION** 

PRODUCT-

**ENDLESS-SH** 

**DIMENSIONS** 

**POSSIBLE** 

|                                                                                                                                      | FLAME LENGTH                             |                                                   | NUMBER       | ACCESSORIES                          |
|--------------------------------------------------------------------------------------------------------------------------------------|------------------------------------------|---------------------------------------------------|--------------|--------------------------------------|
| ENDLESS FIRE BOX 3 SIDES C SHAPE offers the absolutely                                                                               | ENDLESS FIRE BOX 3 SIDES                 | Dimensions: approx. W 131,4 x H 84,0 x D 39,0 cm  | ENDLESS130C  | Bio-Fluid                            |
| most beautiful, realistic and noble flame pattern from our program. A continuous, moving, voluminous flame band with                 | C SHAPE 130 with flame approx. 100 cm    | Dimensions: approx. W 131,4 x H 104,0 x D 39,0 cm | ENDLESS130CH | (25 Liter Kanis-<br>ter),            |
| a beautiful color play.                                                                                                              | ENDLESS FIRE BOX 3 SIDES                 | Dimensions: approx. W 181,4 x H 84,0 x D 39,0 cm  | ENDLESS180C  | Zapfhahn                             |
| Electricity (230 V), Bio-Fluid (distilled water), special lamps                                                                      | C SHAPE 180 with flame approx. 150 cm    | Dimensions: approx. W 181,4 x H 104,0 x D 39,0 cm | ENDLESS180CH | (25 Liter Kanister),<br>Dekorsteine, |
| and an ultrasonic vaporizer create this magic play of flames.  The intensity of the flames is adjustable and a comfort remote        | ENDLESS FIRE BOX 3 SIDES                 | Dimensions: approx. W 231,4 x H 84,0 x D 39,0 cm  | ENDLESS230C  | Dekorsteine Lava                     |
| control ensures easy handling, without heating performance.                                                                          | C SHAPE 230 with flame approx. 200 cm    | Dimensions: approx. W 231,4 x H 104,0 x D 39,0 cm | ENDLESS230CH | gebrochen,<br>Dekorholz-Set,         |
| Glazing inside: rear glass black, 1 removable ESG front glazing,<br>2 ESG side glazing - made of bronze glass - partly black coated. | ENDLESS FIRE BOX 3 SIDES                 | Dimensions: approx. W 281,4 x H 84,0 x D 39,0 cm  | ENDLESS280C  | Set Clear &<br>Clean,                |
| Fire space bottom: steel black or stone tray, operation drawer                                                                       | C SHAPE 280 with flame approx. 250 cm    | Dimensions: approx. W 281,4 x H 104,0 x D 39,0 cm | ENDLESS280CH | Automatische                         |
| as a cup to hold the optional, individual decoration.                                                                                | ENDLESS FIRE BOX 3 SIDES                 | Dimensions: approx. W 331,4 x H 84,0 x D 39,0 cm  | ENDLESS330C  | Befüllungsan-<br>lage -              |
| Including:  Effect fire built-in module with effect glazing, Endless effekt                                                          | C SHAPE 330 with flame approx. 300 cm    | Dimensions: approx. W 331,4 x H 104,0 x D 39,0 cm | ENDLESS330CH | Fluidmatic mit                       |
| burner, 1-part control panel, from ENDLESS 3 SIDES FIRE BOX                                                                          | ENDLESS FIRE BOX 3 SIDES                 | Dimensions: approx. W 381,4 x H 84,0 x D 39,0 cm  | ENDLESS380C  | O-Box                                |
| C SHAPE 330 multi-part control panel and 3-part effect glazing                                                                       | C SHAPE 380 with flame approx. 350 cm    | Dimensions: approx. W 381,4 x H 104,0 x D 39,0 cm | ENDLESS380CH |                                      |
| <b>Optional:</b> Decor wood set, Decor stones, Special height of 104 cm, frame available in RAL color, Automatic recharging          | ENDLESS FIRE BOX 3 SIDES                 | Dimensions: approx. W 431,4 x H 84,0 x D 39,0 cm  | ENDLESS430C  |                                      |
| system - Fluidmatic with O-Box                                                                                                       | C SHAPE 430 with flame approx. 400 cm    | Dimensions: approx. W 431,4 x H 104,0 x D 39,0 cm | ENDLESS430CH |                                      |
| From ENDLESS FIRE BOX 3 SIDES C SHAPE 230 a glass pane                                                                               | ENDLESS FIRE BOX 3 SIDES                 | Dimensions: approx. W 481,4 x H 84,0 x D 39,0 cm  | ENDLESS480C  |                                      |
| heating is necessary.                                                                                                                | C SHAPE 480 with flame approx. 450 cm Di | Dimensions: approx. W 481,4 x H 104,0 x D 39,0 cm | ENDLESS480CH |                                      |
|                                                                                                                                      |                                          |                                                   |              | (                                    |

### **ENDLESS FIRE BOX 3 SIDES VISIBLE U SHAPE** - built-in modules

**ENDLESS FIRE BOX** 3 SIDES U SHAPE 230

**ENDLESS FIRE BOX** 3 SIDES U SHAPE 280

GLASS PANE HEATING (from ENDLESS 230 necessary) per meter |