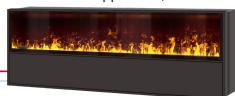

# ENDLESS FIRE BOX

Unsere **ENDLESS FIRE BOX - EINBAU-MODULE** erhalten Sie in folgenden Ausführungen:

ENDLESS FIRE BOX FRONT

ENDLESS FIRE BOX TUNNEL

ENDLESS FIRE BOX
2 SIDES VISIBLE
LEFT OR RIGHT

ENDLESS FIRE BOX 3 SIDES VISIBLE -C SHAPE

### **ENDLESS FIRE BOX FRONT** - built-in modules

| DESCRIPTION                                                                                                                                      | MODEL<br>FLAME LENGTH             | DIMENSIONS                                        | PRODUCT-<br>NUMBER | POSSIBLE<br>ACCESSORIES           |
|--------------------------------------------------------------------------------------------------------------------------------------------------|-----------------------------------|---------------------------------------------------|--------------------|-----------------------------------|
| ENDLESS FIRE BOX FRONT offers the absolutely most beautiful,                                                                                     | <b>ENDLESS FIRE BOX FRONT 130</b> | Dimensions: approx. W 131,4 x H 84,0 x D 34,5 cm  | ENDLESS130         | Bio-Fluid                         |
| realistic and noble flame pattern from our program. A continuous,                                                                                | with <b>flame approx. 100 cm</b>  | Dimensions: approx. W 131,4 x H 104,0 x D 34,5 cm | ENDLESS130H        | (25 litres tank),                 |
| moving, voluminous flame band with a beautiful color play.                                                                                       | <b>ENDLESS FIRE BOX FRONT 180</b> | Dimensions: approx. W 181,4 x H 84,0 x D 34,5 cm  | ENDLESS180         | lap<br>(25 litres tank),          |
| Electricity (230 V), Bio-Fluid (distilled water), special lamps and an ultraspair y apprison greate this marie play of flowers. The intensity of | with <b>flame approx. 150 cm</b>  | Dimensions: approx. W 181,4 x H 104,0 x D 34,5 cm | ENDLESS180H        | Decor stones,                     |
| trasonic vaporizer create this magic play of flames. The intensity of<br>the flames is adjustable and a comfort remote control ensures easy      | <b>ENDLESS FIRE BOX FRONT 230</b> | Dimensions: approx. W 231,4 x H 84,0 x D 34,5 cm  | ENDLESS230         | Decor stones lava                 |
| handling, without heating performance.                                                                                                           | with <b>flame approx. 200 cm</b>  | Dimensions: approx. W 231,4 x H 104,0 x D 34,5 cm | ENDLESS230H        | broken,<br>Decor wood set,        |
| Glazing inside: side mirror, rear glass black, 1 removable ESG front                                                                             | <b>ENDLESS FIRE BOX FRONT 280</b> | Dimensions: approx. W 281,4 x H 84,0 x D 34,5 cm  | ENDLESS280         | Set Clear & Clean,                |
| glazing - made of bronze glass - partly black coated. Fire space bottom:                                                                         | with <b>flame approx. 250 cm</b>  | Dimensions: approx. W 281,4 x H 104,0 x D 34,5 cm | ENDLESS280H        | Automatic recharging              |
| steel black or stone tray, operation drawer as a cup to hold the optional, individual decoration.                                                | <b>ENDLESS FIRE BOX FRONT 330</b> | Dimensions: approx. W 331,4 x H 84,0 x D 34,5 cm  | ENDLESS330         | system - Fluidmatic<br>with O-Box |
| Including:                                                                                                                                       | with <b>flame approx. 300 cm</b>  | Dimensions: approx. W 331,4 x H 104,0 x D 34,5 cm | ENDLESS330H        | WILLI O-BOX                       |
| Effect fire insert with effect glazing, Endless effekt burner, 1-part control                                                                    | <b>ENDLESS FIRE BOX FRONT 380</b> | Dimensions: approx. W 381,4 x H 84,0 x D 34,5 cm  | ENDLESS380         |                                   |
| panel, from ENDLESS FIRE BOX FRONT 330 multi-part control panel and                                                                              | with <b>flame approx. 350 cm</b>  | Dimensions: approx. W 381,4 x H 104,0 x D 34,5 cm | ENDLESS380H        |                                   |
| 2-part effect glazing, without heating performance.                                                                                              | <b>ENDLESS FIRE BOX FRONT 430</b> | Dimensions: approx. W 431,4 x H 84,0 x D 34,5 cm  | ENDLESS430         |                                   |
| <b>Optional:</b> Decor wood set, Decor stones, Special height of 104 cm,                                                                         | with <b>flame approx. 400 cm</b>  | Dimensions: approx. W 431,4 x H 104,0 x D 34,5 cm | ENDLESS430H        |                                   |
| frame available in RAL color, Automatic recharging system - Fluidmatic with O-Box                                                                | <b>ENDLESS FIRE BOX FRONT 480</b> | Dimensions: approx. W 481,4 x H 84,0 x D 34,5 cm  | ENDLESS480         |                                   |
|                                                                                                                                                  | with <b>flame approx. 450 cm</b>  | Dimensions: approx. W 481,4 x H 104,0 x D 34,5 cm | ENDLESS480H        |                                   |
| From ENDLESS FIRE BOX FRONT 230 a glass pane heating is necessary.                                                                               | <b>ENDLESS FIRE BOX FRONT 530</b> | Dimensions: approx. W 531,4 x H 84,0 x D 34,5 cm  | ENDLESS530         |                                   |