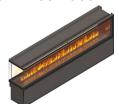

### **ENDLESS FIRE BOX 3 SIDES VISIBLE U SHAPE** - built-in modules

**ENDLESS FIRE BOX** 3 SIDES U SHAPE 230

**ENDLESS FIRE BOX** 3 SIDES U SHAPE 280

GLASS PANE HEATING (from ENDLESS 230 necessary) per meter |

**ENDLESS FIRE BOX** 3 SIDES U SHAPE 330

**ENDLESS FIRE BOX** 3 SIDES U SHAPE 380

**ENDLESS FIRE BOX** 3 SIDES U SHAPE 430

**ENDLESS-SH** 

**ENDLESS FIRE BOX** 3 SIDES U SHAPE 480

| ш |                                                            |
|---|------------------------------------------------------------|
|   | ENDLESS FIRE BOX 3 SIDES U SHAPE offers the absolutely     |
|   | most beautiful, realistic and noble flame pattern from our |
|   | program. A continuous, moving, voluminous flame band with  |
|   | a beautiful color play.                                    |

**DESCRIPTION** 

Electricity (230 V), Bio-Fluid (distilled water), special lamps and an ultrasonic vaporizer create this magic play of flames. The intensity of the flames is adjustable and a comfort remote control ensures easy handling, without heating performance.

Glazing inside: rear glass mirror, 2 removable ESG side glazing, 1 front glazing - made of bronze glass - partly black coated. Fire space bottom: steel black or stone tray, operation drawer as a cup to hold the optional, individual decoration.