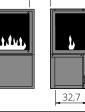

### **ENDLESS FIRE BOX 2 SIDES VISIBLE - FRONT & LEFT - built-in modules**

**ENDLESS FIRE BOX** 2 SIDES VISIBLE FRONT & LEFT 180

**ENDLESS FIRE BOX** 2 SIDES VISIBLE FRONT & LEFT 230

**ENDLESS FIRE BOX** 2 SIDES VISIBLE FRONT & LEFT 280

**ENDLESS FIRE BOX** 2 SIDES VISIBLE

**ENDLESS FIRE BOX** 2 SIDES VISIBLE

**ENDLESS FIRE BOX** 

**ENDLESS FIRE BOX** 2 SIDES VISIBLE

2 SIDES VISIBLE FRONT & LEFT 430

PRODUCT-

**ENDLESS-SH** 

FRONT & LEFT 480

FRONT & RIGHT is possible! Pay attention t the order on "L" or "R" at the product number!

**POSSIBLE** 

**ENDLESS FIRE BOX 2 SIDES** 