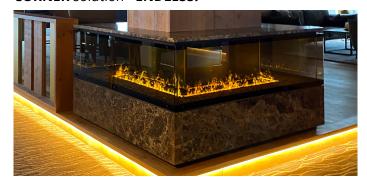

ENDLESS FIRE BOX 3 SIDES VISIBLE -C SHAPE



ENDLESS FIRE BOX 3 SIDES VISIBLE -U SHAPE

Technical specification of the

### **ENDLESS FIRE BOX - BUILT-IN MODULES:**



Choose from 2 different FIRE SPACE BOTTOM - EQUIPMENT:











stone bottom

# **FLAME LENGTHS** from **100 cm to "ENDLESS".** Modular system in 50 cm intervals (100/150/200 ...)



### BACK WALL GLASS - BLACK -

elegant depth and mirror effect

removable **FRONT GLAZING** - made of bronze glass - offers perfect view with high contrast even during day time

 side glass panes - mirror - for perfect, continous sideviews - ENDLESS

WIRELESS REMOTE CONTROL "TOUCH"



#### MAINTENANCE AND COTROL DRAWER

- filling
- the intensity of the flames is adjustable
- cleaning
- maintenance



### **CORNER** solution - **ENDLESS!**



#### MANUAL FILLING





### Preparation (on site):

A Flexible power cable with current line plug and power connection 230 V

#### Connection:

• Connection to the power supply

### **Manual filling:**

• Open the control drawer, pull out the drawer, lift up the water tank, fill it with "BIO-FLUID", reinsert the water tank. Push the drawer in.



The MANUAL pictogram identifies all built-in modules that are prepared for manual filling!



#### **FULLY AUTOMATIC FILLING**







- 1 O-Box housing
- 2 reverse osmosis system
- 3 water tank / pressure vessel
- **4** switch cabinet
- **5** 3/2 way solenoid valve
- **6** Inlet (fresh water)
- **7** waste water
- **8** osmosis connection
- 9 float switch
- **10** tools
- **11** power supply 3 x 1,5 mm<sup>2</sup>,230 V, B13
- **12** control ca