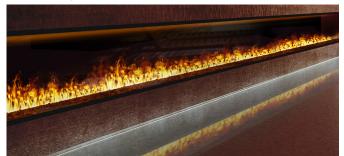

### **TECHNOLOGY - AIR FLOW**

The sophisticated technology and the unique air flow are creating this indescribably authentic play of flames by THE FLAME.

Perfect access for filling, cleaning and maintenance.

### **ENDLESS FIRE BOX FRONT** - built-in modules

| DESCRIPTION                                                                                                                                      | MODEL<br>FLAME LENGTH             | DIMENSIONS                                        | PRODUCT-<br>NUMBER | POSSIBLE<br>ACCESSORIES           |
|--------------------------------------------------------------------------------------------------------------------------------------------------|-----------------------------------|---------------------------------------------------|--------------------|-----------------------------------|
| ENDLESS FIRE BOX FRONT offers the absolutely most beautiful,                                                                                     | <b>ENDLESS FIRE BOX FRONT 130</b> | Dimensions: approx. W 131,4 x H 84,0 x D 34,5 cm  | ENDLESS130         | Bio-Fluid                         |
| realistic and noble flame pattern from our program. A continuous,                                                                                | with <b>flame approx. 100 cm</b>  | Dimensions: approx. W 131,4 x H 104,0 x D 34,5 cm | ENDLESS130H        | (25 litres tank),                 |
| moving, voluminous flame band with a beautiful color play.                                                                                       | <b>ENDLESS FIRE BOX FRONT 180</b> | Dimensions: approx. W 181,4 x H 84,0 x D 34,5 cm  | ENDLESS180         | lap<br>(25 litres tank),          |
| Electricity (230 V), Bio-Fluid (distilled water), special lamps and an ultraspair y apprison greate this marie play of flowers. The intensity of | with <b>flame approx. 150 cm</b>  | Dimensions: approx. W 181,4 x H 104,0 x D 34,5 cm | ENDLESS180H        | Decor stones,                     |
| trasonic vaporizer create this magic play of flames. The intensity of<br>the flames is adjustable and a comfort remote control ensures easy      | <b>ENDLESS FIRE BOX FRONT 230</b> | Dimensions: approx. W 231,4 x H 84,0 x D 34,5 cm  | ENDLESS230         | Decor stones lava                 |
| handling, without heating performance.                                                                                                           | with <b>flame approx. 200 cm</b>  | Dimensions: approx. W 231,4 x H 104,0 x D 34,5 cm | ENDLESS230H        | broken,<br>Decor wood set,        |
| Glazing inside: side mirror, rear glass black, 1 removable ESG front                                                                             | <b>ENDLESS FIRE BOX FRONT 280</b> | Dimensions: approx. W 281,4 x H 84,0 x D 34,5 cm  | ENDLESS280         | Set Clear & Clean,                |
| glazing - made of bronze glass - partly black coated. Fire space bottom:                                                                         | with <b>flame approx. 250 cm</b>  | Dimensions: approx. W 281,4 x H 104,0 x D 34,5 cm | ENDLESS280H        | Automatic recharging              |
| steel black or stone tray, operation drawer as a cup to hold the optional, individual decoration.                                                | <b>ENDLESS FIRE BOX FRONT 330</b> | Dimensions: approx. W 331,4 x H 84,0 x D 34,5 cm  | ENDLESS330         | system - Fluidmatic<br>with O-Box |
| Including:                                                                                                                                       | with <b>flame approx. 300 cm</b>  | Dimensions: approx. W 331,4 x H 104,0 x D 34,5 cm | ENDLESS330H        | WILLI O-BOX                       |
| Effect fire insert with effect glazing, Endless effekt burner, 1-part control                                                                    | <b>ENDLESS FIRE BOX FRONT 380</b> | Dimensions: approx. W 381,4 x H 84,0 x D 34,5 cm  | ENDLESS380         |                                   |
| panel, from ENDLESS FIRE BOX FRONT 330 multi-part control panel and                                                                              | with <b>flame approx. 350 cm</b>  | Dimensions: approx. W 381,4 x H 104,0 x D 34,5 cm | ENDLESS380H        |                                   |
| 2-part effect glazing, without heating performance.                                                                                              | <b>ENDLESS FIRE BOX FRONT 430</b> | Dimensions: approx. W 431,4 x H 84,0 x D 34,5 cm  | ENDLESS430         |                                   |
| <b>Optional:</b> Decor wood set, Decor stones, Special height of 104 cm,                                                                         | with <b>flame approx. 400 cm</b>  | Dimensions: approx. W 431,4 x H 104,0 x D 34,5 cm | ENDLESS430H        |                                   |
| frame available in RAL color, Automatic recharging system - Fluidmatic with O-Box                                                                | <b>ENDLESS FIRE BOX FRONT 480</b> | Dimensions: approx. W 481,4 x H 84,0 x D 34,5 cm  | ENDLESS480         |                                   |
|                                                                                                                                                  | with <b>flame approx. 450 cm</b>  | Dimensions: approx. W 481,4 x H 104,0 x D 34,5 cm | ENDLESS480H        |                                   |
| From ENDLESS FIRE BOX FRONT 230 a glass pane heating is necessary.                                                                               | <b>ENDLESS FIRE BOX FRONT 530</b> | Dimensions: approx. W 531,4 x H 84,0 x D 34,5 cm  | ENDLESS530         |                                   |