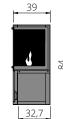

### **ENDLESS FIRE BOX 2 SIDES VISIBLE - FRONT & LEFT - built-in modules**

**ENDLESS FIRE BOX** 2 SIDES VISIBLE FRONT & LEFT 180

**ENDLESS FIRE BOX** 2 SIDES VISIBLE FRONT & LEFT 230

**ENDLESS FIRE BOX** 2 SIDES VISIBLE FRONT & LEFT 280

#### front glazing, 1 side glazing - made of bronze glass - partly black coated. Fire space bottom: steel black or stone tray, operation drawer as a cup to hold the optional, individual decoration.

Including: Effect fire built-in module with effect glazing, Endless effekt burner, 1-part control panel, from ENDLESS 2 SIDES FIRE BOX 330 multi-part control panel and 3-part effect glazing, without heating performance.