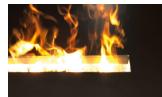

# **FLAME LENGTHS** from **100 cm to "ENDLESS".** Modular system in 50 cm intervals (100/150/200 ...)

### **ENDLESS FIRE BOX FRONT** - built-in modules

| DESCRIPTION                                                                                                                                      | MODEL<br>FLAME LENGTH             | DIMENSIONS                                        | PRODUCT-<br>NUMBER | POSSIBLE<br>ACCESSORIES           |
|--------------------------------------------------------------------------------------------------------------------------------------------------|-----------------------------------|---------------------------------------------------|--------------------|-----------------------------------|
| ENDLESS FIRE BOX FRONT offers the absolutely most beautiful,                                                                                     | <b>ENDLESS FIRE BOX FRONT 130</b> | Dimensions: approx. W 131,4 x H 84,0 x D 34,5 cm  | ENDLESS130         | Bio-Fluid                         |
| realistic and noble flame pattern from our program. A continuous,                                                                                | with <b>flame approx. 100 cm</b>  | Dimensions: approx. W 131,4 x H 104,0 x D 34,5 cm | ENDLESS130H        | (25 litres tank),                 |
| moving, voluminous flame band with a beautiful color play.                                                                                       | <b>ENDLESS FIRE BOX FRONT 180</b> | Dimensions: approx. W 181,4 x H 84,0 x D 34,5 cm  | ENDLESS180         | lap<br>(25 litres tank),          |
| Electricity (230 V), Bio-Fluid (distilled water), special lamps and an ultraspair y apprison greate this marie play of flowers. The intensity of | with <b>flame approx. 150 cm</b>  | Dimensions: approx. W 181,4 x H 104,0 x D 34,5 cm | ENDLESS180H        | Decor stones,                     |
| trasonic vaporizer create this magic play of flames. The intensity of<br>the flames is adjustable and a comfort remote control ensures easy      | <b>ENDLESS FIRE BOX FRONT 230</b> | Dimensions: approx. W 231,4 x H 84,0 x D 34,5 cm  | ENDLESS230         | Decor stones lava                 |
| handling, without heating performance.                                                                                                           | with <b>flame approx. 200 cm</b>  | Dimensions: approx. W 231,4 x H 104,0 x D 34,5 cm | ENDLESS230H        | broken,<br>Decor wood set,        |
| Glazing inside: side mirror, rear glass black, 1 removable ESG front                                                                             | <b>ENDLESS FIRE BOX FRONT 280</b> | Dimensions: approx. W 281,4 x H 84,0 x D 34,5 cm  | ENDLESS280         | Set Clear & Clean,                |
| glazing - made of bronze glass - partly black coated. Fire space bottom:                                                                         | with <b>flame approx. 250 cm</b>  | Dimensions: approx. W 281,4 x H 104,0 x D 34,5 cm | ENDLESS280H        | Automatic recharging              |
| steel black or stone tray, operation drawer as a cup to hold the optional, individual decoration.                                                | <b>ENDLESS FIRE BOX FRONT 330</b> | Dimensions: approx. W 331,4 x H 84,0 x D 34,5 cm  | ENDLESS330         | system - Fluidmatic<br>with O-Box |
| Including:                                                                                                                                       | with <b>flame approx. 300 cm</b>  | Dimensions: approx. W 331,4 x H 104,0 x D 34,5 cm | ENDLESS330H        | WILLI O-BOX                       |
| Effect fire insert with effect glazing, Endless effekt burner, 1-part control                                                                    | <b>ENDLESS FIRE BOX FRONT 380</b> | Dimensions: approx. W 381,4 x H 84,0 x D 34,5 cm  | ENDLESS380         |                                   |
| panel, from ENDLESS FIRE BOX FRONT 330 multi-part control panel and                                                                              | with <b>flame approx. 350 cm</b>  | Dimensions: approx. W 381,4 x H 104,0 x D 34,5 cm | ENDLESS380H        |                                   |
| 2-part effect glazing, without heating performance.                                                                                              | <b>ENDLESS FIRE BOX FRONT 430</b> | Dimensions: approx. W 431,4 x H 84,0 x D 34,5 cm  | ENDLESS430         |                                   |
| <b>Optional:</b> Decor wood set, Decor stones, Special height of 104 cm,                                                                         | with <b>flame approx. 400 cm</b>  | Dimensions: approx. W 431,4 x H 104,0 x D 34,5 cm | ENDLESS430H        |                                   |
| frame available in RAL color, Automatic recharging system - Fluidmatic with O-Box                                                                | <b>ENDLESS FIRE BOX FRONT 480</b> | Dimensions: approx. W 481,4 x H 84,0 x D 34,5 cm  | ENDLESS480         |                                   |
|                                                                                                                                                  | with <b>flame approx. 450 cm</b>  | Dimensions: approx. W 481,4 x H 104,0 x D 34,5 cm | ENDLESS480H        |                                   |
| From ENDLESS FIRE BOX FRONT 230 a glass pane heating is necessary.                                                                               | <b>ENDLESS FIRE BOX FRONT 530</b> | Dimensions: approx. W 531,4 x H 84,0 x D 34,5 cm  | ENDLESS530         |                                   |