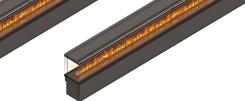

### **ENDLESS FIRE BOX FRONT** - built-in modules

| DESCRIPTION                                                                                                                                      | MODEL<br>FLAME LENGTH             | DIMENSIONS                                        | PRODUCT-<br>NUMBER | POSSIBLE<br>ACCESSORIES           |
|--------------------------------------------------------------------------------------------------------------------------------------------------|-----------------------------------|---------------------------------------------------|--------------------|-----------------------------------|
| ENDLESS FIRE BOX FRONT offers the absolutely most beautiful,                                                                                     | <b>ENDLESS FIRE BOX FRONT 130</b> | Dimensions: approx. W 131,4 x H 84,0 x D 34,5 cm  | ENDLESS130         | Bio-Fluid                         |
| realistic and noble flame pattern from our program. A continuous,                                                                                | with <b>flame approx. 100 cm</b>  | Dimensions: approx. W 131,4 x H 104,0 x D 34,5 cm | ENDLESS130H        | (25 litres tank),                 |
| moving, voluminous flame band with a beautiful color play.                                                                                       | <b>ENDLESS FIRE BOX FRONT 180</b> | Dimensions: approx. W 181,4 x H 84,0 x D 34,5 cm  | ENDLESS180         | lap<br>(25 litres tank),          |
| Electricity (230 V), Bio-Fluid (distilled water), special lamps and an ultraspair y apprison greate this marie play of flowers. The intensity of | with <b>flame approx. 150 cm</b>  | Dimensions: approx. W 181,4 x H 104,0 x D 34,5 cm | ENDLESS180H        | Decor stones,                     |
| trasonic vaporizer create this magic play of flames. The intensity of<br>the flames is adjustable and a comfort remote control ensures easy      | <b>ENDLESS FIRE BOX FRONT 230</b> | Dimensions: approx. W 231,4 x H 84,0 x D 34,5 cm  | ENDLESS230         | Decor stones lava                 |
| handling, without heating performance.                                                                                                           | with <b>flame approx. 200 cm</b>  | Dimensions: approx. W 231,4 x H 104,0 x D 34,5 cm | ENDLESS230H        | broken,<br>Decor wood set,        |
| Glazing inside: side mirror, rear glass black, 1 removable ESG front                                                                             | <b>ENDLESS FIRE BOX FRONT 280</b> | Dimensions: approx. W 281,4 x H 84,0 x D 34,5 cm  | ENDLESS280         | Set Clear & Clean,                |
| glazing - made of bronze glass - partly black coated. Fire space bottom:                                                                         | with <b>flame approx. 250 cm</b>  | Dimensions: approx. W 281,4 x H 104,0 x D 34,5 cm | ENDLESS280H        | Automatic recharging              |
| steel black or stone tray, operation drawer as a cup to hold the optional, individual decoration.                                                | <b>ENDLESS FIRE BOX FRONT 330</b> | Dimensions: approx. W 331,4 x H 84,0 x D 34,5 cm  | ENDLESS330         | system - Fluidmatic<br>with O-Box |
| Including:                                                                                                                                       | with <b>flame approx. 300 cm</b>  | Dimensions: approx. W 331,4 x H 104,0 x D 34,5 cm | ENDLESS330H        | WILLI O-BOX                       |
| Effect fire insert with effect glazing, Endless effekt burner, 1-part control                                                                    | <b>ENDLESS FIRE BOX FRONT 380</b> | Dimensions: approx. W 381,4 x H 84,0 x D 34,5 cm  | ENDLESS380         |                                   |
| panel, from ENDLESS FIRE BOX FRONT 330 multi-part control panel and                                                                              | with <b>flame approx. 350 cm</b>  | Dimensions: approx. W 381,4 x H 104,0 x D 34,5 cm | ENDLESS380H        |                                   |
| 2-part effect glazing, without heating performance.                                                                                              | <b>ENDLESS FIRE BOX FRONT 430</b> | Dimensions: approx. W 431,4 x H 84,0 x D 34,5 cm  | ENDLESS430         |                                   |
| <b>Optional:</b> Decor wood set, Decor stones, Special height of 104 cm,                                                                         | with <b>flame approx. 400 cm</b>  | Dimensions: approx. W 431,4 x H 104,0 x D 34,5 cm | ENDLESS430H        |                                   |
| frame available in RAL color, Automatic recharging system - Fluidmatic with O-Box                                                                | <b>ENDLESS FIRE BOX FRONT 480</b> | Dimensions: approx. W 481,4 x H 84,0 x D 34,5 cm  | ENDLESS480         |                                   |
|                                                                                                                                                  | with <b>flame approx. 450 cm</b>  | Dimensions: approx. W 481,4 x H 104,0 x D 34,5 cm | ENDLESS480H        |                                   |
| From ENDLESS FIRE BOX FRONT 230 a glass pane heating is necessary.                                                                               | <b>ENDLESS FIRE BOX FRONT 530</b> | Dimensions: approx. W 531,4 x H 84,0 x D 34,5 cm  | ENDLESS530         |                                   |