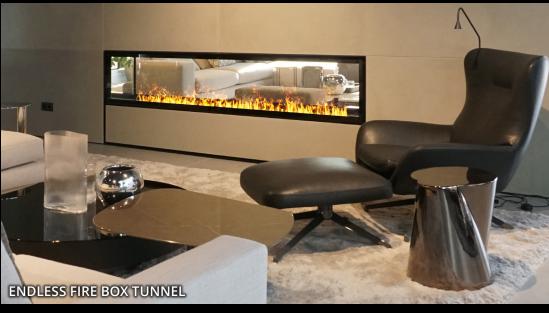

# ENDLESS FIRE BOX

Unsere **ENDLESS FIRE BOX - EINBAU-MODULE** erhalten Sie in folgenden Ausführungen:

ENDLESS FIRE BOX FRONT

ENDLESS FIRE BOX TUNNEL

ENDLESS FIRE BOX
2 SIDES VISIBLE
LEFT OR RIGHT

ENDLESS FIRE BOX 3 SIDES VISIBLE -C SHAPE

### **ENDLESS FIRE BOX TUNNEL** - built-in modules

**ENDLESS-SH** 

| DESCRIPTION                                                                                                                                        | MODEL<br>FLAME LENGTH              | DIMENSIONS                                        | PRODUCT-<br>NUMBER | POSSIBLE<br>ACCESSORIES                  |
|----------------------------------------------------------------------------------------------------------------------------------------------------|------------------------------------|---------------------------------------------------|--------------------|------------------------------------------|
| ENDLESS FIRE BOX TUNNEL offers the absolutely most beautiful,                                                                                      | <b>ENDLESS FIRE BOX TUNNEL 130</b> | Dimensions: approx. W 131,4 x H 84,0 x D 39,0 cm  | ENDLESST130        | Bio-Fluid                                |
| realistic and noble flame pattern from our program. A continuous,                                                                                  | with <b>flame approx. 100 cm</b>   | Dimensions: approx. W 31,4 x H 104,0 x D 39,0 cm  | ENDLESST130H       | (25 litres tank),                        |
| moving, voluminous flame band with a beautiful color play.                                                                                         | <b>ENDLESS FIRE BOX TUNNEL 180</b> | Dimensions: approx. W 181,4 x H 84,0 x D 39,0 cm  | ENDLESST180        | Tap<br>(25 litres tank),                 |
| Electricity (230 V), Bio-Fluid (distilled water), special lamps and an ultrasonic vaporizer create this magic play of flames. The intensity of     | with <b>flame approx. 150 cm</b>   | Dimensions: approx. W 181,4 x H 104,0 x D 39,0 cm | ENDLESST180H       | Decor stones,                            |
| the flames is adjustable and a comfort remote control ensures easy                                                                                 | <b>ENDLESS FIRE BOX TUNNEL 230</b> | Dimensions: approx. W 231,4 x H 84,0 x D 39,0 cm  | ENDLESST230        | Decor stones lava<br>broken.             |
| handling, without heating performance.                                                                                                             | with <b>flame approx. 200 cm</b>   | Dimensions: approx. W 231,4 x H 104,0 x D 39,0 cm | ENDLESST230H       | Decor wood set,                          |
| Glazing inside: side mirror, rear glass, 1 removable ESG front glazing -                                                                           | <b>ENDLESS FIRE BOX TUNNEL 280</b> | Dimensions: approx. W 281,4 x H 84,0 x D 39,0 cm  | ENDLESST280        | Set Clear & Clean,                       |
| made of bronze glass - partly black coated. Fire space bottom: steel black or stone tray, operation drawer as a cup to hold the optional,          | with <b>flame approx. 250 cm</b>   | Dimensions: approx. W 281,4 x H 104,0 x D 39,0 cm | ENDLESST280H       | Automatic recharging system - Fluidmatic |
| individual decoration.                                                                                                                             | <b>ENDLESS FIRE BOX TUNNEL 330</b> | Dimensions: approx. W 331,4 x H 84,0 x D 39,0 cm  | ENDLESST330        | with O-Box                               |
| Including:                                                                                                                                         | with <b>flame approx. 300 cm</b>   | Dimensions: approx. W 331,4 x H 104,0 x D 39,0 cm | ENDLESST330H       |                                          |
| Effect fire insert with effect glazing, Endless effekt burner, 1-part control panel, from ENDLESS FIRE BOX TUNNEL 330 multi-part control panel and | <b>ENDLESS FIRE BOX TUNNEL 380</b> | Dimensions: approx. W 381,4 x H 84,0 x D 39,0 cm  | ENDLESST380        |                                          |
| 2-part effect glazing, without heating performance.                                                                                                | with <b>flame approx. 350 cm</b>   | Dimensions: approx. W 381,4 x H 104,0 x D 39,0 cm | ENDLESST380H       |                                          |
| <b>Optional:</b> Decor wood set, Decor stones, Special height of 104 cm,                                                                           | <b>ENDLESS FIRE BOX TUNNEL 430</b> | Dimensions: approx. W 431,4 x H 84,0 x D 39,0 cm  | ENDLESST430        |                                          |
| frame available in RAL color, Automatic recharging system - Fluidmatic                                                                             | with <b>flame approx. 400 cm</b>   | Dimensions: approx. W 431,4 x H 104,0 x D 39,0 cm | ENDLESST430H       |                                          |
| with O-Box                                                                                                                                         | <b>ENDLESS FIRE BOX TUNNEL 480</b> | Dimensions: approx. W 481,4 x H 84,0 x D 39,0 cm  | ENDLESST480        |                                          |
| From ENDLESS FIRE BOX TUNNEL 230 a glass pane heating is necessary.                                                                                | with <b>flame approx. 450 cm</b>   | Dimensions: approx. W 481,4 x H 104,0 x D 39,0 cm | ENDLESST480H       |                                          |
|                                                                                                                                                    | <b>ENDLESS FIRE BOX TUNNEL 530</b> | Dimensions: approx. W 531,4 x H 84,0 x D 39,0 cm  | ENDLESST530        |                                          |
|                                                                                                                                                    | with <b>flame approx. 500 cm</b>   | Dimensions: approx. W 531,4 x H 104,0 x D 39,0 cm | ENDLESST530H       |                                          |