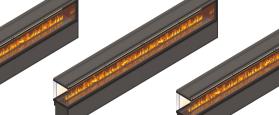

# ENDLESS FIRE BOX

Unsere **ENDLESS FIRE BOX - EINBAU-MODULE** erhalten Sie in folgenden Ausführungen:

ENDLESS FIRE BOX FRONT

ENDLESS FIRE BOX TUNNEL

ENDLESS FIRE BOX
2 SIDES VISIBLE
LEFT OR RIGHT

ENDLESS FIRE BOX 3 SIDES VISIBLE -C SHAPE

ENDLESS FIRE BOX 3 SIDES VISIBLE -U SHAPE

Technical specification of the