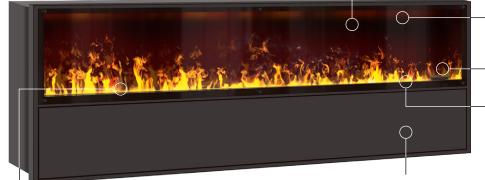

### BACK WALL GLASS - BLACK -

elegant depth and mirror effect

removable **FRONT GLAZING** - made of bronze glass - offers perfect view with high contrast even during day time

 side glass panes - mirror - for perfect, continous sideviews - ENDLESS

#### front glazing, 1 side glazing - made of bronze glass - partly black coated. Fire space bottom: steel black or stone tray, operation drawer as a cup to hold the optional, individual decoration.

Including: Effect fire built-in module with effect glazing, Endless effekt burner, 1-part control panel, from ENDLESS 2 SIDES FIRE BOX 330 multi-part control panel and 3-part effect glazing, without heating performance.

**DESCRIPTION** 

ENDLESS FIRE BOX 2 SIDES - FRONT & LEFT offers the absolutely most beautiful, realistic and noble flame pattern from

our program. A continuous, moving, voluminous flame band

Electricity (230 V), Bio-Fluid (distilled water), special lamps and

an ultrasonic vaporizer create this magic play of flames. The

intensity of the flames is adjustable and a comfort remote

control ensures easy handling, without heating performance.

Glazing inside: side mirror, rear glass black, 1 removable ESG