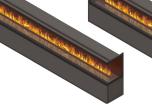

### **ENDLESS FIRE BOX 2 SIDES VISIBLE - FRONT & LEFT - built-in modules**

**ENDLESS FIRE BOX** 2 SIDES VISIBLE FRONT & LEFT 180

**ENDLESS FIRE BOX** 2 SIDES VISIBLE FRONT & LEFT 230

**ENDLESS FIRE BOX** 2 SIDES VISIBLE FRONT & LEFT 280

**ENDLESS FIRE BOX** 2 SIDES VISIBLE

**ENDLESS FIRE BOX** 2 SIDES VISIBLE

**ENDLESS FIRE BOX** 

**ENDLESS FIRE BOX** 2 SIDES VISIBLE

2 SIDES VISIBLE FRONT & LEFT 430

PRODUCT-

**ENDLESS-SH** 

FRONT & LEFT 480

FRONT & RIGHT is possible! Pay attention t the order on "L" or "R" at the product number!

**POSSIBLE** 

**ENDLESS FIRE BOX 2 SIDES** 