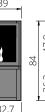

### **ENDLESS FIRE BOX FRONT** - built-in modules

| DESCRIPTION                                                                                                                                      | MODEL<br>FLAME LENGTH             | DIMENSIONS                                        | PRODUCT-<br>NUMBER | POSSIBLE<br>ACCESSORIES           |
|--------------------------------------------------------------------------------------------------------------------------------------------------|-----------------------------------|---------------------------------------------------|--------------------|-----------------------------------|
| ENDLESS FIRE BOX FRONT offers the absolutely most beautiful,                                                                                     | <b>ENDLESS FIRE BOX FRONT 130</b> | Dimensions: approx. W 131,4 x H 84,0 x D 34,5 cm  | ENDLESS130         | Bio-Fluid                         |
| realistic and noble flame pattern from our program. A continuous,                                                                                | with <b>flame approx. 100 cm</b>  | Dimensions: approx. W 131,4 x H 104,0 x D 34,5 cm | ENDLESS130H        | (25 litres tank),                 |
| moving, voluminous flame band with a beautiful color play.                                                                                       | <b>ENDLESS FIRE BOX FRONT 180</b> | Dimensions: approx. W 181,4 x H 84,0 x D 34,5 cm  | ENDLESS180         | lap<br>(25 litres tank),          |
| Electricity (230 V), Bio-Fluid (distilled water), special lamps and an ultraspair y apprison greate this marie play of flowers. The intensity of | with <b>flame approx. 150 cm</b>  | Dimensions: approx. W 181,4 x H 104,0 x D 34,5 cm | ENDLESS180H        | Decor stones,                     |
| trasonic vaporizer create this magic play of flames. The intensity of<br>the flames is adjustable and a comfort remote control ensures easy      | <b>ENDLESS FIRE BOX FRONT 230</b> | Dimensions: approx. W 231,4 x H 84,0 x D 34,5 cm  | ENDLESS230         | Decor stones lava                 |
| handling, without heating performance.                                                                                                           | with <b>flame approx. 200 cm</b>  | Dimensions: approx. W 231,4 x H 104,0 x D 34,5 cm | ENDLESS230H        | broken,<br>Decor wood set,        |
| Glazing inside: side mirror, rear glass black, 1 removable ESG front                                                                             | <b>ENDLESS FIRE BOX FRONT 280</b> | Dimensions: approx. W 281,4 x H 84,0 x D 34,5 cm  | ENDLESS280         | Set Clear & Clean,                |
| glazing - made of bronze glass - partly black coated. Fire space bottom:                                                                         | with <b>flame approx. 250 cm</b>  | Dimensions: approx. W 281,4 x H 104,0 x D 34,5 cm | ENDLESS280H        | Automatic recharging              |
| steel black or stone tray, operation drawer as a cup to hold the optional, individual decoration.                                                | <b>ENDLESS FIRE BOX FRONT 330</b> | Dimensions: approx. W 331,4 x H 84,0 x D 34,5 cm  | ENDLESS330         | system - Fluidmatic<br>with O-Box |
| Including:                                                                                                                                       | with <b>flame approx. 300 cm</b>  | Dimensions: approx. W 331,4 x H 104,0 x D 34,5 cm | ENDLESS330H        | WILLI O-BOX                       |
| Effect fire insert with effect glazing, Endless effekt burner, 1-part control                                                                    | <b>ENDLESS FIRE BOX FRONT 380</b> | Dimensions: approx. W 381,4 x H 84,0 x D 34,5 cm  | ENDLESS380         |                                   |
| panel, from ENDLESS FIRE BOX FRONT 330 multi-part control panel and                                                                              | with <b>flame approx. 350 cm</b>  | Dimensions: approx. W 381,4 x H 104,0 x D 34,5 cm | ENDLESS380H        |                                   |
| 2-part effect glazing, without heating performance.                                                                                              | <b>ENDLESS FIRE BOX FRONT 430</b> | Dimensions: approx. W 431,4 x H 84,0 x D 34,5 cm  | ENDLESS430         |                                   |
| <b>Optional:</b> Decor wood set, Decor stones, Special height of 104 cm,                                                                         | with <b>flame approx. 400 cm</b>  | Dimensions: approx. W 431,4 x H 104,0 x D 34,5 cm | ENDLESS430H        |                                   |
| frame available in RAL color, Automatic recharging system - Fluidmatic with O-Box                                                                | <b>ENDLESS FIRE BOX FRONT 480</b> | Dimensions: approx. W 481,4 x H 84,0 x D 34,5 cm  | ENDLESS480         |                                   |
|                                                                                                                                                  | with <b>flame approx. 450 cm</b>  | Dimensions: approx. W 481,4 x H 104,0 x D 34,5 cm | ENDLESS480H        |                                   |
| From ENDLESS FIRE BOX FRONT 230 a glass pane heating is necessary.                                                                               | <b>ENDLESS FIRE BOX FRONT 530</b> | Dimensions: approx. W 531,4 x H 84,0 x D 34,5 cm  | ENDLESS530         |                                   |