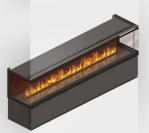

# ENDLESS FIRE BOX

Unsere **ENDLESS FIRE BOX - EINBAU-MODULE** erhalten Sie in folgenden Ausführungen:

ENDLESS FIRE BOX FRONT

ENDLESS FIRE BOX TUNNEL

ENDLESS FIRE BOX
2 SIDES VISIBLE
LEFT OR RIGHT

ENDLESS FIRE BOX 3 SIDES VISIBLE -C SHAPE

### **ENDLESS FIRE BOX 2 SIDES VISIBLE - FRONT & LEFT - built-in modules**

**ENDLESS FIRE BOX** 2 SIDES VISIBLE FRONT & LEFT 180

**ENDLESS FIRE BOX** 2 SIDES VISIBLE FRONT & LEFT 230

**ENDLESS FIRE BOX** 2 SIDES VISIBLE FRONT & LEFT 280