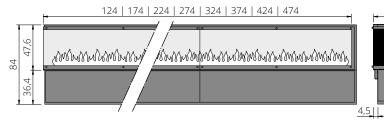

### **ENDLESS FIRE BOX FRONT** - built-in modules

| DESCRIPTION                                                                                                                                      | MODEL<br>FLAME LENGTH             | DIMENSIONS                                        | PRODUCT-<br>NUMBER | POSSIBLE<br>ACCESSORIES           |
|--------------------------------------------------------------------------------------------------------------------------------------------------|-----------------------------------|---------------------------------------------------|--------------------|-----------------------------------|
| ENDLESS FIRE BOX FRONT offers the absolutely most beautiful,                                                                                     | <b>ENDLESS FIRE BOX FRONT 130</b> | Dimensions: approx. W 131,4 x H 84,0 x D 34,5 cm  | ENDLESS130         | Bio-Fluid                         |
| realistic and noble flame pattern from our program. A continuous,                                                                                | with <b>flame approx. 100 cm</b>  | Dimensions: approx. W 131,4 x H 104,0 x D 34,5 cm | ENDLESS130H        | (25 litres tank),                 |
| moving, voluminous flame band with a beautiful color play.                                                                                       | <b>ENDLESS FIRE BOX FRONT 180</b> | Dimensions: approx. W 181,4 x H 84,0 x D 34,5 cm  | ENDLESS180         | lap<br>(25 litres tank),          |
| Electricity (230 V), Bio-Fluid (distilled water), special lamps and an ultraspair y apprison greate this marie play of flowers. The intensity of | with <b>flame approx. 150 cm</b>  | Dimensions: approx. W 181,4 x H 104,0 x D 34,5 cm | ENDLESS180H        | Decor stones,                     |
| trasonic vaporizer create this magic play of flames. The intensity of<br>the flames is adjustable and a comfort remote control ensures easy      | <b>ENDLESS FIRE BOX FRONT 230</b> | Dimensions: approx. W 231,4 x H 84,0 x D 34,5 cm  | ENDLESS230         | Decor stones lava                 |
| handling, without heating performance.                                                                                                           | with <b>flame approx. 200 cm</b>  | Dimensions: approx. W 231,4 x H 104,0 x D 34,5 cm | ENDLESS230H        | broken,<br>Decor wood set,        |
| Glazing inside: side mirror, rear glass black, 1 removable ESG front                                                                             | <b>ENDLESS FIRE BOX FRONT 280</b> | Dimensions: approx. W 281,4 x H 84,0 x D 34,5 cm  | ENDLESS280         | Set Clear & Clean,                |
| glazing - made of bronze glass - partly black coated. Fire space bottom:                                                                         | with <b>flame approx. 250 cm</b>  | Dimensions: approx. W 281,4 x H 104,0 x D 34,5 cm | ENDLESS280H        | Automatic recharging              |
| steel black or stone tray, operation drawer as a cup to hold the optional, individual decoration.                                                | <b>ENDLESS FIRE BOX FRONT 330</b> | Dimensions: approx. W 331,4 x H 84,0 x D 34,5 cm  | ENDLESS330         | system - Fluidmatic<br>with O-Box |
| Including:                                                                                                                                       | with <b>flame approx. 300 cm</b>  | Dimensions: approx. W 331,4 x H 104,0 x D 34,5 cm | ENDLESS330H        | WILLI O-BOX                       |
| Effect fire insert with effect glazing, Endless effekt burner, 1-part control                                                                    | <b>ENDLESS FIRE BOX FRONT 380</b> | Dimensions: approx. W 381,4 x H 84,0 x D 34,5 cm  | ENDLESS380         |                                   |
| panel, from ENDLESS FIRE BOX FRONT 330 multi-part control panel and                                                                              | with <b>flame approx. 350 cm</b>  | Dimensions: approx. W 381,4 x H 104,0 x D 34,5 cm | ENDLESS380H        |                                   |
| 2-part effect glazing, without heating performance.                                                                                              | <b>ENDLESS FIRE BOX FRONT 430</b> | Dimensions: approx. W 431,4 x H 84,0 x D 34,5 cm  | ENDLESS430         |                                   |
| <b>Optional:</b> Decor wood set, Decor stones, Special height of 104 cm,                                                                         | with <b>flame approx. 400 cm</b>  | Dimensions: approx. W 431,4 x H 104,0 x D 34,5 cm | ENDLESS430H        |                                   |
| frame available in RAL color, Automatic recharging system - Fluidmatic with O-Box                                                                | <b>ENDLESS FIRE BOX FRONT 480</b> | Dimensions: approx. W 481,4 x H 84,0 x D 34,5 cm  | ENDLESS480         |                                   |
|                                                                                                                                                  | with <b>flame approx. 450 cm</b>  | Dimensions: approx. W 481,4 x H 104,0 x D 34,5 cm | ENDLESS480H        |                                   |
| From ENDLESS FIRE BOX FRONT 230 a glass pane heating is necessary.                                                                               | <b>ENDLESS FIRE BOX FRONT 530</b> | Dimensions: approx. W 531,4 x H 84,0 x D 34,5 cm  | ENDLESS530         |                                   |

### **ENDLESS FIRE BOX TUNNEL** - built-in modules

**ENDLESS-SH** 

| DESCRIPTION                                                                                                                                        | MODEL<br>FLAME LENGTH              | DIMENSIONS                                        | PRODUCT-<br>NUMBER | POSSIBLE<br>ACCESSORIES                  |
|----------------------------------------------------------------------------------------------------------------------------------------------------|------------------------------------|---------------------------------------------------|--------------------|------------------------------------------|
| ENDLESS FIRE BOX TUNNEL offers the absolutely most beautiful,                                                                                      | <b>ENDLESS FIRE BOX TUNNEL 130</b> | Dimensions: approx. W 131,4 x H 84,0 x D 39,0 cm  | ENDLESST130        | Bio-Fluid                                |
| realistic and noble flame pattern from our program. A continuous,                                                                                  | with <b>flame approx. 100 cm</b>   | Dimensions: approx. W 31,4 x H 104,0 x D 39,0 cm  | ENDLESST130H       | (25 litres tank),                        |
| moving, voluminous flame band with a beautiful color play.                                                                                         | <b>ENDLESS FIRE BOX TUNNEL 180</b> | Dimensions: approx. W 181,4 x H 84,0 x D 39,0 cm  | ENDLESST180        | Tap<br>(25 litres tank),                 |
| Electricity (230 V), Bio-Fluid (distilled water), special lamps and an ultrasonic vaporizer create this magic play of flames. The intensity of     | with <b>flame approx. 150 cm</b>   | Dimensions: approx. W 181,4 x H 104,0 x D 39,0 cm | ENDLESST180H       | Decor stones,                            |
| the flames is adjustable and a comfort remote control ensures easy                                                                                 | <b>ENDLESS FIRE BOX TUNNEL 230</b> | Dimensions: approx. W 231,4 x H 84,0 x D 39,0 cm  | ENDLESST230        | Decor stones lava<br>broken.             |
| handling, without heating performance.                                                                                                             | with <b>flame approx. 200 cm</b>   | Dimensions: approx. W 231,4 x H 104,0 x D 39,0 cm | ENDLESST230H       | Decor wood set,                          |
| Glazing inside: side mirror, rear glass, 1 removable ESG front glazing -                                                                           | <b>ENDLESS FIRE BOX TUNNEL 280</b> | Dimensions: approx. W 281,4 x H 84,0 x D 39,0 cm  | ENDLESST280        | Set Clear & Clean,                       |
| made of bronze glass - partly black coated. Fire space bottom: steel black or stone tray, operation drawer as a cup to hold the optional,          | with <b>flame approx. 250 cm</b>   | Dimensions: approx. W 281,4 x H 104,0 x D 39,0 cm | ENDLESST280H       | Automatic recharging system - Fluidmatic |
| individual decoration.                                                                                                                             | <b>ENDLESS FIRE BOX TUNNEL 330</b> | Dimensions: approx. W 331,4 x H 84,0 x D 39,0 cm  | ENDLESST330        | with O-Box                               |
| Including:                                                                                                                                         | with <b>flame approx. 300 cm</b>   | Dimensions: approx. W 331,4 x H 104,0 x D 39,0 cm | ENDLESST330H       |                                          |
| Effect fire insert with effect glazing, Endless effekt burner, 1-part control panel, from ENDLESS FIRE BOX TUNNEL 330 multi-part control panel and | <b>ENDLESS FIRE BOX TUNNEL 380</b> | Dimensions: approx. W 381,4 x H 84,0 x D 39,0 cm  | ENDLESST380        |                                          |
| 2-part effect glazing, without heating performance.                                                                                                | with <b>flame approx. 350 cm</b>   | Dimensions: approx. W 381,4 x H 104,0 x D 39,0 cm | ENDLESST380H       |                                          |
| <b>Optional:</b> Decor wood set, Decor stones, Special height of 104 cm,                                                                           | <b>ENDLESS FIRE BOX TUNNEL 430</b> | Dimensions: approx. W 431,4 x H 84,0 x D 39,0 cm  | ENDLESST430        |                                          |
| frame available in RAL color, Automatic recharging system - Fluidmatic                                                                             | with <b>flame approx. 400 cm</b>   | Dimensions: approx. W 431,4 x H 104,0 x D 39,0 cm | ENDLESST430H       |                                          |
| with O-Box                                                                                                                                         | <b>ENDLESS FIRE BOX TUNNEL 480</b> | Dimensions: approx. W 481,4 x H 84,0 x D 39,0 cm  | ENDLESST480        |                                          |
| From ENDLESS FIRE BOX TUNNEL 230 a glass pane heating is necessary.                                                                                | with <b>flame approx. 450 cm</b>   | Dimensions: approx. W 481,4 x H 104,0 x D 39,0 cm | ENDLESST480H       |                                          |
|                                                                                                                                                    | <b>ENDLESS FIRE BOX TUNNEL 530</b> | Dimensions: approx. W 531,4 x H 84,0 x D 39,0 cm  | ENDLESST530        |                                          |
|                                                                                                                                                    | with <b>flame approx. 500 cm</b>   | Dimensions: approx. W 531,4 x H 104,0 x D 39,0 cm | ENDLESST530H       |                                          |