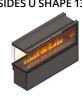

### **ENDLESS FIRE BOX 3 SIDES VISIBLE U SHAPE** - built-in modules

**ENDLESS FIRE BOX** 3 SIDES U SHAPE 230

**ENDLESS FIRE BOX** 3 SIDES U SHAPE 280

GLASS PANE HEATING (from ENDLESS 230 necessary) per meter |

**ENDLESS FIRE BOX** 3 SIDES U SHAPE 330

**ENDLESS FIRE BOX** 3 SIDES U SHAPE 380

**ENDLESS FIRE BOX** 3 SIDES U SHAPE 430

**ENDLESS-SH** 

**ENDLESS FIRE BOX** 3 SIDES U SHAPE 480

| ш |                                                            |
|---|------------------------------------------------------------|
|   | ENDLESS FIRE BOX 3 SIDES U SHAPE offers the absolutely     |
|   | most beautiful, realistic and noble flame pattern from our |
|   | program. A continuous, moving, voluminous flame band with  |
|   | a beautiful color play.                                    |