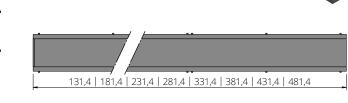

### **ENDLESS FIRE BOX FRONT** - built-in modules

| DESCRIPTION                                                                                                                                      | MODEL<br>FLAME LENGTH             | DIMENSIONS                                        | PRODUCT-<br>NUMBER | POSSIBLE<br>ACCESSORIES           |
|--------------------------------------------------------------------------------------------------------------------------------------------------|-----------------------------------|---------------------------------------------------|--------------------|-----------------------------------|
| ENDLESS FIRE BOX FRONT offers the absolutely most beautiful,                                                                                     | <b>ENDLESS FIRE BOX FRONT 130</b> | Dimensions: approx. W 131,4 x H 84,0 x D 34,5 cm  | ENDLESS130         | Bio-Fluid                         |
| realistic and noble flame pattern from our program. A continuous,                                                                                | with <b>flame approx. 100 cm</b>  | Dimensions: approx. W 131,4 x H 104,0 x D 34,5 cm | ENDLESS130H        | (25 litres tank),                 |
| moving, voluminous flame band with a beautiful color play.                                                                                       | <b>ENDLESS FIRE BOX FRONT 180</b> | Dimensions: approx. W 181,4 x H 84,0 x D 34,5 cm  | ENDLESS180         | lap<br>(25 litres tank),          |
| Electricity (230 V), Bio-Fluid (distilled water), special lamps and an ultraspair y apprison greate this marie play of flowers. The intensity of | with <b>flame approx. 150 cm</b>  | Dimensions: approx. W 181,4 x H 104,0 x D 34,5 cm | ENDLESS180H        | Decor stones,                     |
| trasonic vaporizer create this magic play of flames. The intensity of<br>the flames is adjustable and a comfort remote control ensures easy      | <b>ENDLESS FIRE BOX FRONT 230</b> | Dimensions: approx. W 231,4 x H 84,0 x D 34,5 cm  | ENDLESS230         | Decor stones lava                 |
| handling, without heating performance.                                                                                                           | with <b>flame approx. 200 cm</b>  | Dimensions: approx. W 231,4 x H 104,0 x D 34,5 cm | ENDLESS230H        | broken,<br>Decor wood set,        |
| Glazing inside: side mirror, rear glass black, 1 removable ESG front                                                                             | <b>ENDLESS FIRE BOX FRONT 280</b> | Dimensions: approx. W 281,4 x H 84,0 x D 34,5 cm  | ENDLESS280         | Set Clear & Clean,                |
| glazing - made of bronze glass - partly black coated. Fire space bottom:                                                                         | with <b>flame approx. 250 cm</b>  | Dimensions: approx. W 281,4 x H 104,0 x D 34,5 cm | ENDLESS280H        | Automatic recharging              |
| steel black or stone tray, operation drawer as a cup to hold the optional, individual decoration.                                                | <b>ENDLESS FIRE BOX FRONT 330</b> | Dimensions: approx. W 331,4 x H 84,0 x D 34,5 cm  | ENDLESS330         | system - Fluidmatic<br>with O-Box |
| Including:                                                                                                                                       | with <b>flame approx. 300 cm</b>  | Dimensions: approx. W 331,4 x H 104,0 x D 34,5 cm | ENDLESS330H        | WILLI O-BOX                       |
| Effect fire insert with effect glazing, Endless effekt burner, 1-part control                                                                    | <b>ENDLESS FIRE BOX FRONT 380</b> | Dimensions: approx. W 381,4 x H 84,0 x D 34,5 cm  | ENDLESS380         |                                   |
| panel, from ENDLESS FIRE BOX FRONT 330 multi-part control panel and                                                                              | with <b>flame approx. 350 cm</b>  | Dimensions: approx. W 381,4 x H 104,0 x D 34,5 cm | ENDLESS380H        |                                   |
| 2-part effect glazing, without heating performance.                                                                                              | <b>ENDLESS FIRE BOX FRONT 430</b> | Dimensions: approx. W 431,4 x H 84,0 x D 34,5 cm  | ENDLESS430         |                                   |
| <b>Optional:</b> Decor wood set, Decor stones, Special height of 104 cm,                                                                         | with <b>flame approx. 400 cm</b>  | Dimensions: approx. W 431,4 x H 104,0 x D 34,5 cm | ENDLESS430H        |                                   |
| frame available in RAL color, Automatic recharging system - Fluidmatic with O-Box                                                                | <b>ENDLESS FIRE BOX FRONT 480</b> | Dimensions: approx. W 481,4 x H 84,0 x D 34,5 cm  | ENDLESS480         |                                   |
|                                                                                                                                                  | with <b>flame approx. 450 cm</b>  | Dimensions: approx. W 481,4 x H 104,0 x D 34,5 cm | ENDLESS480H        |                                   |
| From ENDLESS FIRE BOX FRONT 230 a glass pane heating is necessary.                                                                               | <b>ENDLESS FIRE BOX FRONT 530</b> | Dimensions: approx. W 531,4 x H 84,0 x D 34,5 cm  | ENDLESS530         |                                   |