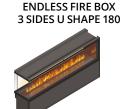

### **ENDLESS FIRE BOX 3 SIDES VISIBLE U SHAPE** - built-in modules

**ENDLESS FIRE BOX** 3 SIDES U SHAPE 230

**ENDLESS FIRE BOX** 3 SIDES U SHAPE 280

GLASS PANE HEATING (from ENDLESS 230 necessary) per meter |

| MODEL<br>FLAME LENGTH                                          | DIMENSIONS                                        | PRODUCT-<br>NUMBER |  | POSSIBLE<br>ACCESSORIES                                                                       |
|----------------------------------------------------------------|---------------------------------------------------|--------------------|--|-----------------------------------------------------------------------------------------------|
| <b>ENDLESS FIRE BOX 3 SIDES</b>                                | Dimensions: approx. W 131,4 x H 84,0 x D 39,0 cm  | ENDLESS130U        |  | Bio-Fluid<br>(25 Liter Kanis-<br>ter),                                                        |
| U SHAPE 130 with flame approx. 100 cm                          | Dimensions: approx. W 131,4 x H 104,0 x D 39,0 cm | ENDLESS130UH       |  |                                                                                               |
| ENDLESS FIRE BOX 3 SIDES                                       | Dimensions: approx. W 181,4 x H 84,0 x D 39,0 cm  | ENDLESS180U        |  | Zapfhahn                                                                                      |
| U SHAPE 180 with flame approx. 150 cm                          | Dimensions: approx. W 181,4 x H 104,0 x D 39,0 cm | ENDLESS180UH       |  | (25 Liter Kanister),<br>Dekorsteine,                                                          |
| ENDLESS FIRE BOX 3 SIDES                                       | Dimensions: approx. W 231,4 x H 84,0 x D 39,0 cm  | ENDLESS230U        |  | Dekorsteine Lava                                                                              |
| U SHAPE 230 with flame approx. 200 cm                          | Dimensions: approx. W 231,4 x H 104,0 x D 39,0 cm | ENDLESS230UH       |  | gebrochen, Dekorholz-Set, Set Clear & Clean, Automatische Befüllungsan- lage - Fluidmatic mit |
| ENDLESS FIRE BOX 3 SIDES                                       | Dimensions: approx. W 281,4 x H 84,0 x D 39,0 cm  | ENDLESS280U        |  |                                                                                               |
| U SHAPE 280 with flame approx. 250 cm                          | Dimensions: approx. W 281,4 x H 104,0 x D 39,0 cm | ENDLESS280UH       |  |                                                                                               |
| ENDLESS FIRE BOX 3 SIDES U SHAPE 330 with flame approx. 300 cm | Dimensions: approx. W 331,4 x H 84,0 x D 39,0 cm  | ENDLESS330U        |  |                                                                                               |
|                                                                | Dimensions: approx. W 331,4 x H 104,0 x D 39,0 cm | ENDLESS330UH       |  |                                                                                               |
| ENDLESS FIRE BOX 3 SIDES                                       | Dimensions: approx. W 381,4 x H 84,0 x D 39,0 cm  | ENDLESS380U        |  | O-Box                                                                                         |
| U SHAPE 380 with flame approx. 350 cm                          | Dimensions: approx. W 381,4 x H 104,0 x D 39,0 cm | ENDLESS380UH       |  |                                                                                               |
| ENDLESS FIRE BOX 3 SIDES                                       | Dimensions: approx. W 431,4 x H 84,0 x D 39,0 cm  | ENDLESS430U        |  |                                                                                               |
| U SHAPE 430 with flame approx. 400 cm                          | Dimensions: approx. W 431,4 x H 104,0 x D 39,0 cm | ENDLESS430UH       |  |                                                                                               |
| ENDLESS FIRE BOX 3 SIDES                                       | Dimensions: approx. W 481,4 x H 84,0 x D 39,0 cm  | ENDLESS480U        |  |                                                                                               |
| U SHAPE 480 with flame approx. 450 cm                          | Dimensions: approx. W 481,4 x H 104,0 x D 39,0 cm | ENDLESS480UH       |  |                                                                                               |
|                                                                | -                                                 |                    |  |                                                                                               |