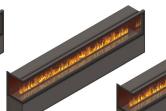

### **ENDLESS FIRE BOX 2 SIDES VISIBLE - FRONT & LEFT - built-in modules**

**ENDLESS FIRE BOX** 2 SIDES VISIBLE FRONT & LEFT 180

**ENDLESS FIRE BOX** 2 SIDES VISIBLE FRONT & LEFT 230

**ENDLESS FIRE BOX** 2 SIDES VISIBLE FRONT & LEFT 280

**ENDLESS FIRE BOX** 2 SIDES VISIBLE

**ENDLESS FIRE BOX** 2 SIDES VISIBLE

**ENDLESS FIRE BOX** 

**ENDLESS FIRE BOX** 2 SIDES VISIBLE

2 SIDES VISIBLE FRONT & LEFT 430

PRODUCT-

**ENDLESS-SH** 

FRONT & LEFT 480