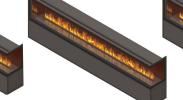

### **ENDLESS FIRE BOX TUNNEL** - built-in modules

**ENDLESS-SH** 

| DESCRIPTION                                                                                                                                        | MODEL<br>FLAME LENGTH              | DIMENSIONS                                        | PRODUCT-<br>NUMBER | POSSIBLE<br>ACCESSORIES                  |
|----------------------------------------------------------------------------------------------------------------------------------------------------|------------------------------------|---------------------------------------------------|--------------------|------------------------------------------|
| ENDLESS FIRE BOX TUNNEL offers the absolutely most beautiful,                                                                                      | <b>ENDLESS FIRE BOX TUNNEL 130</b> | Dimensions: approx. W 131,4 x H 84,0 x D 39,0 cm  | ENDLESST130        | Bio-Fluid                                |
| realistic and noble flame pattern from our program. A continuous,                                                                                  | with <b>flame approx. 100 cm</b>   | Dimensions: approx. W 31,4 x H 104,0 x D 39,0 cm  | ENDLESST130H       | (25 litres tank),                        |
| moving, voluminous flame band with a beautiful color play.                                                                                         | <b>ENDLESS FIRE BOX TUNNEL 180</b> | Dimensions: approx. W 181,4 x H 84,0 x D 39,0 cm  | ENDLESST180        | Tap<br>(25 litres tank),                 |
| Electricity (230 V), Bio-Fluid (distilled water), special lamps and an ultrasonic vaporizer create this magic play of flames. The intensity of     | with <b>flame approx. 150 cm</b>   | Dimensions: approx. W 181,4 x H 104,0 x D 39,0 cm | ENDLESST180H       | Decor stones,                            |
| the flames is adjustable and a comfort remote control ensures easy                                                                                 | <b>ENDLESS FIRE BOX TUNNEL 230</b> | Dimensions: approx. W 231,4 x H 84,0 x D 39,0 cm  | ENDLESST230        | Decor stones lava<br>broken.             |
| handling, without heating performance.                                                                                                             | with <b>flame approx. 200 cm</b>   | Dimensions: approx. W 231,4 x H 104,0 x D 39,0 cm | ENDLESST230H       | Decor wood set,                          |
| Glazing inside: side mirror, rear glass, 1 removable ESG front glazing -                                                                           | <b>ENDLESS FIRE BOX TUNNEL 280</b> | Dimensions: approx. W 281,4 x H 84,0 x D 39,0 cm  | ENDLESST280        | Set Clear & Clean,                       |
| made of bronze glass - partly black coated. Fire space bottom: steel black or stone tray, operation drawer as a cup to hold the optional,          | with <b>flame approx. 250 cm</b>   | Dimensions: approx. W 281,4 x H 104,0 x D 39,0 cm | ENDLESST280H       | Automatic recharging system - Fluidmatic |
| individual decoration.                                                                                                                             | <b>ENDLESS FIRE BOX TUNNEL 330</b> | Dimensions: approx. W 331,4 x H 84,0 x D 39,0 cm  | ENDLESST330        | with O-Box                               |
| Including:                                                                                                                                         | with <b>flame approx. 300 cm</b>   | Dimensions: approx. W 331,4 x H 104,0 x D 39,0 cm | ENDLESST330H       |                                          |
| Effect fire insert with effect glazing, Endless effekt burner, 1-part control panel, from ENDLESS FIRE BOX TUNNEL 330 multi-part control panel and | <b>ENDLESS FIRE BOX TUNNEL 380</b> | Dimensions: approx. W 381,4 x H 84,0 x D 39,0 cm  | ENDLESST380        |                                          |
| 2-part effect glazing, without heating performance.                                                                                                | with <b>flame approx. 350 cm</b>   | Dimensions: approx. W 381,4 x H 104,0 x D 39,0 cm | ENDLESST380H       |                                          |
| <b>Optional:</b> Decor wood set, Decor stones, Special height of 104 cm,                                                                           | <b>ENDLESS FIRE BOX TUNNEL 430</b> | Dimensions: approx. W 431,4 x H 84,0 x D 39,0 cm  | ENDLESST430        |                                          |
| frame available in RAL color, Automatic recharging system - Fluidmatic                                                                             | with <b>flame approx. 400 cm</b>   | Dimensions: approx. W 431,4 x H 104,0 x D 39,0 cm | ENDLESST430H       |                                          |
| with O-Box                                                                                                                                         | <b>ENDLESS FIRE BOX TUNNEL 480</b> | Dimensions: approx. W 481,4 x H 84,0 x D 39,0 cm  | ENDLESST480        |                                          |
| From ENDLESS FIRE BOX TUNNEL 230 a glass pane heating is necessary.                                                                                | with <b>flame approx. 450 cm</b>   | Dimensions: approx. W 481,4 x H 104,0 x D 39,0 cm | ENDLESST480H       |                                          |
|                                                                                                                                                    | <b>ENDLESS FIRE BOX TUNNEL 530</b> | Dimensions: approx. W 531,4 x H 84,0 x D 39,0 cm  | ENDLESST530        |                                          |
|                                                                                                                                                    | with <b>flame approx. 500 cm</b>   | Dimensions: approx. W 531,4 x H 104,0 x D 39,0 cm | ENDLESST530H       |                                          |