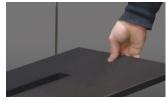

#### MAINTENANCE AND COTROL DRAWER

- filling
- the intensity of the flames is adjustable
- cleaning
- maintenance

#### MANUAL FILLING

### **Manual filling:**

• Open the control drawer, pull out the drawer, lift up the water tank, fill it with "BIO-FLUID", reinsert the water tank. Push the drawer in.

The MANUAL pictogram identifies all built-in modules that are prepared for manual filling!