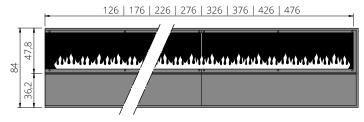

### **ENDLESS FIRE BOX 2 SIDES VISIBLE - FRONT & LEFT - built-in modules**

**ENDLESS FIRE BOX** 2 SIDES VISIBLE FRONT & LEFT 180

**ENDLESS FIRE BOX** 2 SIDES VISIBLE FRONT & LEFT 230

**ENDLESS FIRE BOX** 2 SIDES VISIBLE FRONT & LEFT 280

**ENDLESS FIRE BOX** 2 SIDES VISIBLE

**ENDLESS FIRE BOX** 2 SIDES VISIBLE

**ENDLESS FIRE BOX** 

**ENDLESS FIRE BOX** 2 SIDES VISIBLE

2 SIDES VISIBLE FRONT & LEFT 430

PRODUCT-

**ENDLESS-SH** 

FRONT & LEFT 480

| <b>ENDLESS FIRE BOX 2 SIDES FRONT</b> | Γ |
|---------------------------------------|---|
| & LEFT 480 with flame approx. 450 cm  |   |

GLASS PANE HEATING (from ENDLESS 230 necessary) per meter

|   | DIMENSIONS                                        | NUMBER         | ACCESSORIES                           |
|---|---------------------------------------------------|----------------|---------------------------------------|
| • | Dimensions: approx. W 131,4 x H 84,0 x D 39,0 cm  | ENDLESS1302SL  | Bio-Fluid                             |
|   | Dimensions: approx. W 131,4 x H 104,0 x D 39,0 cm | ENDLESS1302SLH | (25 litres tank),<br>Tap              |
| • | Dimensions: approx. W 181,4 x H 84,0 x D 39,0 cm  | ENDLESS1802SL  | (25 litres tank),                     |
|   | Dimensions: approx. W 181,4 x H 104,0 x D 39,0 cm | ENDLESS1802SLH | Decor stones,<br>Decor stones         |
| • | Dimensions: approx. W 231,4 x H 84,0 x D 39,0 cm  | ENDLESS2302SL  | lava broken,                          |
|   | Dimensions: approx. W 231,4 x H 104,0 x D 39,0 cm | ENDLESS2302SLH | Decor wood set,<br>Set Clear & Clean, |
| • | Dimensions: approx. W 281,4 x H 84,0 x D 39,0 cm  | ENDLESS2802SL  | Automatic                             |
|   | Dimensions: approx. W 281,4 x H 104,0 x D 39,0 cm | ENDLESS2802SLH | recharging<br>system -                |
| • | Dimensions: approx. W 331,4 x H 84,0 x D 39,0 cm  | ENDLESS3302SL  | Fluidmatic<br>with O-Box              |
|   | Dimensions: approx. W 331,4 x H 104,0 x D 39,0 cm | ENDLESS3302SLH | WILLI O-DOX                           |
| • | Dimensions: approx. W 381,4 x H 84,0 x D 39,0 cm  | ENDLESS3802SL  |                                       |
|   | Dimensions: approx. W 381,4 x H 104,0 x D 39,0 cm | ENDLESS3802SLH |                                       |
| • | Dimensions: approx. W 431,4 x H 84,0 x D 39,0 cm  | ENDLESS4302SL  |                                       |
|   | Dimensions: approx. W 431,4 x H 104,0 x D 39,0 cm | ENDLESS4302SLH |                                       |
| • | Dimensions: approx. W 481,4 x H 84,0 x D 39,0 cm  | ENDLESS4802SL  |                                       |
|   | Dimensions: approx. W 481,4 x H 104,0 x D 39,0 cm | ENDLESS4802SLH |                                       |