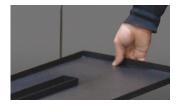

### **Manual filling:**

• Open the control drawer, pull out the drawer, lift up the water tank, fill it with "BIO-FLUID", reinsert the water tank. Push the drawer in.

The MANUAL pictogram identifies all built-in modules that are prepared for manual filling!

#### MAINTENANCE AND COTROL DRAWER

- filling
- the intensity of the flames is adjustable
- cleaning
- maintenance