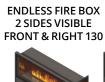

### **ENDLESS FIRE BOX 2 SIDES VISIBLE - FRONT & RIGHT - built-in modules**

**ENDLESS FIRE BOX** 2 SIDES VISIBLE FRONT & RIGHT 180

**ENDLESS FIRE BOX** 2 SIDES VISIBLE FRONT & RIGHT 230

**ENDLESS FIRE BOX** 2 SIDES VISIBLE **FRONT & RIGHT 280**  **ENDLESS FIRE BOX** 2 SIDES VISIBLE

**ENDLESS FIRE BOX** 

**ENDLESS FIRE BOX** 

**ENDLESS FIRE BOX** 2 SIDES VISIBLE

2 SIDES VISIBLE FRONT & RIGHT 380

2 SIDES VISIBLE FRONT & RIGHT 430

4,5

**FRONT & RIGHT 480** 

131,4 | 181,4 | 231,4 | 281,4 | 331,4 | 381,4 | 431,4 | 481,4

is possible! Pay attention t the order on "L" or "R" at the product number!