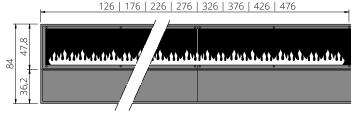

### **ENDLESS FIRE BOX FRONT** - built-in modules

| DESCRIPTION                                                                                                                                      | MODEL<br>FLAME LENGTH             | DIMENSIONS                                        | PRODUCT-<br>NUMBER | POSSIBLE<br>ACCESSORIES           |
|--------------------------------------------------------------------------------------------------------------------------------------------------|-----------------------------------|---------------------------------------------------|--------------------|-----------------------------------|
| ENDLESS FIRE BOX FRONT offers the absolutely most beautiful,                                                                                     | <b>ENDLESS FIRE BOX FRONT 130</b> | Dimensions: approx. W 131,4 x H 84,0 x D 34,5 cm  | ENDLESS130         | Bio-Fluid                         |
| realistic and noble flame pattern from our program. A continuous,                                                                                | with <b>flame approx. 100 cm</b>  | Dimensions: approx. W 131,4 x H 104,0 x D 34,5 cm | ENDLESS130H        | (25 litres tank),                 |
| moving, voluminous flame band with a beautiful color play.                                                                                       | <b>ENDLESS FIRE BOX FRONT 180</b> | Dimensions: approx. W 181,4 x H 84,0 x D 34,5 cm  | ENDLESS180         | lap<br>(25 litres tank),          |
| Electricity (230 V), Bio-Fluid (distilled water), special lamps and an ultraspair y apprison greate this marie play of flowers. The intensity of | with <b>flame approx. 150 cm</b>  | Dimensions: approx. W 181,4 x H 104,0 x D 34,5 cm | ENDLESS180H        | Decor stones,                     |
| trasonic vaporizer create this magic play of flames. The intensity of<br>the flames is adjustable and a comfort remote control ensures easy      | <b>ENDLESS FIRE BOX FRONT 230</b> | Dimensions: approx. W 231,4 x H 84,0 x D 34,5 cm  | ENDLESS230         | Decor stones lava                 |
| handling, without heating performance.                                                                                                           | with <b>flame approx. 200 cm</b>  | Dimensions: approx. W 231,4 x H 104,0 x D 34,5 cm | ENDLESS230H        | broken,<br>Decor wood set,        |
| Glazing inside: side mirror, rear glass black, 1 removable ESG front                                                                             | <b>ENDLESS FIRE BOX FRONT 280</b> | Dimensions: approx. W 281,4 x H 84,0 x D 34,5 cm  | ENDLESS280         | Set Clear & Clean,                |
| glazing - made of bronze glass - partly black coated. Fire space bottom:                                                                         | with <b>flame approx. 250 cm</b>  | Dimensions: approx. W 281,4 x H 104,0 x D 34,5 cm | ENDLESS280H        | Automatic recharging              |
| steel black or stone tray, operation drawer as a cup to hold the optional, individual decoration.                                                | <b>ENDLESS FIRE BOX FRONT 330</b> | Dimensions: approx. W 331,4 x H 84,0 x D 34,5 cm  | ENDLESS330         | system - Fluidmatic<br>with O-Box |
| Including:                                                                                                                                       | with <b>flame approx. 300 cm</b>  | Dimensions: approx. W 331,4 x H 104,0 x D 34,5 cm | ENDLESS330H        | WILLI O-BOX                       |
| Effect fire insert with effect glazing, Endless effekt burner, 1-part control                                                                    | <b>ENDLESS FIRE BOX FRONT 380</b> | Dimensions: approx. W 381,4 x H 84,0 x D 34,5 cm  | ENDLESS380         |                                   |
| panel, from ENDLESS FIRE BOX FRONT 330 multi-part control panel and                                                                              | with <b>flame approx. 350 cm</b>  | Dimensions: approx. W 381,4 x H 104,0 x D 34,5 cm | ENDLESS380H        |                                   |
| 2-part effect glazing, without heating performance.                                                                                              | <b>ENDLESS FIRE BOX FRONT 430</b> | Dimensions: approx. W 431,4 x H 84,0 x D 34,5 cm  | ENDLESS430         |                                   |
| <b>Optional:</b> Decor wood set, Decor stones, Special height of 104 cm,                                                                         | with <b>flame approx. 400 cm</b>  | Dimensions: approx. W 431,4 x H 104,0 x D 34,5 cm | ENDLESS430H        |                                   |
| frame available in RAL color, Automatic recharging system - Fluidmatic with O-Box                                                                | <b>ENDLESS FIRE BOX FRONT 480</b> | Dimensions: approx. W 481,4 x H 84,0 x D 34,5 cm  | ENDLESS480         |                                   |
|                                                                                                                                                  | with <b>flame approx. 450 cm</b>  | Dimensions: approx. W 481,4 x H 104,0 x D 34,5 cm | ENDLESS480H        |                                   |
| From ENDLESS FIRE BOX FRONT 230 a glass pane heating is necessary.                                                                               | <b>ENDLESS FIRE BOX FRONT 530</b> | Dimensions: approx. W 531,4 x H 84,0 x D 34,5 cm  | ENDLESS530         |                                   |

SURCHARGE VERSION 90° ENDLESS CORNER VERSION

GLASS PANE HEATING (from ENDLESS 230 necessary) per meter |

with flame approx. 500 cm

Dimensions: approx. W 531,4 x H 104,0 x D 34,5 cm ENDLESS530H

**ENDLESS-ECK** 