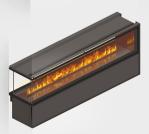

# ENDLESS FIRE BOX

Unsere **ENDLESS FIRE BOX - EINBAU-MODULE** erhalten Sie in folgenden Ausführungen:

ENDLESS FIRE BOX FRONT

ENDLESS FIRE BOX TUNNEL

ENDLESS FIRE BOX
2 SIDES VISIBLE
LEFT OR RIGHT

ENDLESS FIRE BOX 3 SIDES VISIBLE -C SHAPE

### **ENDLESS FIRE BOX 2 SIDES VISIBLE - FRONT & RIGHT - built-in modules**

**ENDLESS FIRE BOX** 2 SIDES VISIBLE FRONT & RIGHT 180

**ENDLESS FIRE BOX** 2 SIDES VISIBLE FRONT & RIGHT 230

**ENDLESS FIRE BOX** 2 SIDES VISIBLE **FRONT & RIGHT 280**  **ENDLESS FIRE BOX** 2 SIDES VISIBLE