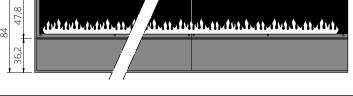

### **ENDLESS FIRE BOX 2 SIDES VISIBLE - FRONT & LEFT - built-in modules**

**ENDLESS FIRE BOX** 2 SIDES VISIBLE FRONT & LEFT 180

**ENDLESS FIRE BOX** 2 SIDES VISIBLE FRONT & LEFT 230

**ENDLESS FIRE BOX** 2 SIDES VISIBLE FRONT & LEFT 280

**ENDLESS FIRE BOX** 2 SIDES VISIBLE

**ENDLESS FIRE BOX** 2 SIDES VISIBLE

**ENDLESS FIRE BOX** 

**ENDLESS FIRE BOX** 2 SIDES VISIBLE

2 SIDES VISIBLE FRONT & LEFT 430

PRODUCT-

**ENDLESS-SH** 

FRONT & LEFT 480

FRONT & RIGHT is possible! Pay attention t the order on "L" or "R" at the product number!

**POSSIBLE** 

**ENDLESS FIRE BOX 2 SIDES** 

# SPECIAL HEIGHT 104 cm 67,8 dutable

with a beautiful color play.