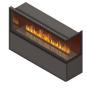

### **ENDLESS FIRE BOX 2 SIDES VISIBLE - FRONT & LEFT - built-in modules**

**ENDLESS FIRE BOX** 2 SIDES VISIBLE FRONT & LEFT 180

**ENDLESS FIRE BOX** 2 SIDES VISIBLE FRONT & LEFT 230

**ENDLESS FIRE BOX** 2 SIDES VISIBLE FRONT & LEFT 280

**ENDLESS FIRE BOX** 2 SIDES VISIBLE

**ENDLESS FIRE BOX** 2 SIDES VISIBLE

**ENDLESS FIRE BOX** 

**ENDLESS FIRE BOX** 2 SIDES VISIBLE

2 SIDES VISIBLE FRONT & LEFT 430

PRODUCT-

**ENDLESS-SH** 

FRONT & LEFT 480

FRONT & RIGHT is possible! Pay attention t the order on "L" or "R" at the product number!

**POSSIBLE** 

**ENDLESS FIRE BOX 2 SIDES** 