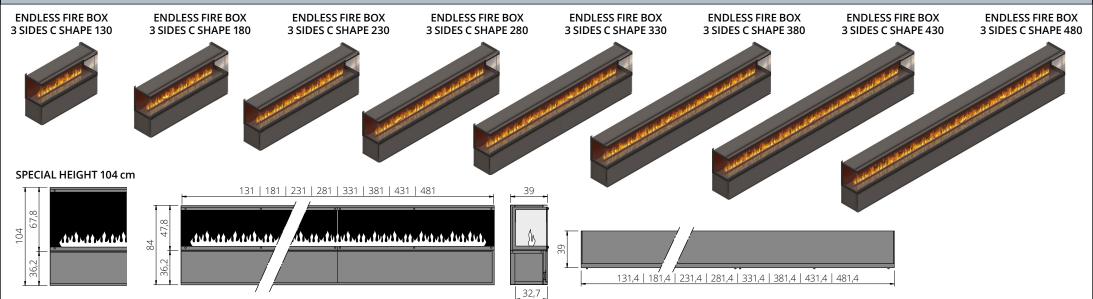

### **ENDLESS FIRE BOX 3 SIDES VISIBLE C SHAPE** - built-in modules

**DESCRIPTION** 

PRODUCT-

**ENDLESS-SH** 

**DIMENSIONS** 

**POSSIBLE** 

|                                                                                                                                      | FLAME LENGTH                             |                                                   | NUMBER       | ACCESSORIES                          |
|--------------------------------------------------------------------------------------------------------------------------------------|------------------------------------------|---------------------------------------------------|--------------|--------------------------------------|
| ENDLESS FIRE BOX 3 SIDES C SHAPE offers the absolutely                                                                               | ENDLESS FIRE BOX 3 SIDES                 | Dimensions: approx. W 131,4 x H 84,0 x D 39,0 cm  | ENDLESS130C  | Bio-Fluid                            |
| most beautiful, realistic and noble flame pattern from our program. A continuous, moving, voluminous flame band with                 | C SHAPE 130 with flame approx. 100 cm    | Dimensions: approx. W 131,4 x H 104,0 x D 39,0 cm | ENDLESS130CH | (25 Liter Kanis-<br>ter),            |
| a beautiful color play.                                                                                                              | ENDLESS FIRE BOX 3 SIDES                 | Dimensions: approx. W 181,4 x H 84,0 x D 39,0 cm  | ENDLESS180C  | Zapfhahn                             |
| Electricity (230 V), Bio-Fluid (distilled water), special lamps                                                                      | C SHAPE 180 with flame approx. 150 cm    | Dimensions: approx. W 181,4 x H 104,0 x D 39,0 cm | ENDLESS180CH | (25 Liter Kanister),<br>Dekorsteine, |
| and an ultrasonic vaporizer create this magic play of flames.  The intensity of the flames is adjustable and a comfort remote        | ENDLESS FIRE BOX 3 SIDES                 | Dimensions: approx. W 231,4 x H 84,0 x D 39,0 cm  | ENDLESS230C  | Dekorsteine Lava                     |
| control ensures easy handling, without heating performance.                                                                          | C SHAPE 230 with flame approx. 200 cm    | Dimensions: approx. W 231,4 x H 104,0 x D 39,0 cm | ENDLESS230CH | gebrochen,<br>Dekorholz-Set,         |
| Glazing inside: rear glass black, 1 removable ESG front glazing,<br>2 ESG side glazing - made of bronze glass - partly black coated. | ENDLESS FIRE BOX 3 SIDES                 | Dimensions: approx. W 281,4 x H 84,0 x D 39,0 cm  | ENDLESS280C  | Set Clear &<br>Clean,                |
| Fire space bottom: steel black or stone tray, operation drawer                                                                       | C SHAPE 280 with flame approx. 250 cm    | Dimensions: approx. W 281,4 x H 104,0 x D 39,0 cm | ENDLESS280CH | Automatische                         |
| as a cup to hold the optional, individual decoration.                                                                                | ENDLESS FIRE BOX 3 SIDES                 | Dimensions: approx. W 331,4 x H 84,0 x D 39,0 cm  | ENDLESS330C  | Befüllungsan-<br>lage -              |
| Including:  Effect fire built-in module with effect glazing, Endless effekt                                                          | C SHAPE 330 with flame approx. 300 cm    | Dimensions: approx. W 331,4 x H 104,0 x D 39,0 cm | ENDLESS330CH | Fluidmatic mit                       |
| burner, 1-part control panel, from ENDLESS 3 SIDES FIRE BOX                                                                          | ENDLESS FIRE BOX 3 SIDES                 | Dimensions: approx. W 381,4 x H 84,0 x D 39,0 cm  | ENDLESS380C  | O-Box                                |
| C SHAPE 330 multi-part control panel and 3-part effect glazing                                                                       | C SHAPE 380 with flame approx. 350 cm    | Dimensions: approx. W 381,4 x H 104,0 x D 39,0 cm | ENDLESS380CH |                                      |
| <b>Optional:</b> Decor wood set, Decor stones, Special height of 104 cm, frame available in RAL color, Automatic recharging          | ENDLESS FIRE BOX 3 SIDES                 | Dimensions: approx. W 431,4 x H 84,0 x D 39,0 cm  | ENDLESS430C  |                                      |
| system - Fluidmatic with O-Box                                                                                                       | C SHAPE 430 with flame approx. 400 cm    | Dimensions: approx. W 431,4 x H 104,0 x D 39,0 cm | ENDLESS430CH |                                      |
| From ENDLESS FIRE BOX 3 SIDES C SHAPE 230 a glass pane                                                                               | ENDLESS FIRE BOX 3 SIDES                 | Dimensions: approx. W 481,4 x H 84,0 x D 39,0 cm  | ENDLESS480C  |                                      |
| heating is necessary.                                                                                                                | C SHAPE 480 with flame approx. 450 cm Di | Dimensions: approx. W 481,4 x H 104,0 x D 39,0 cm | ENDLESS480CH |                                      |
|                                                                                                                                      |                                          |                                                   |              | (                                    |

GLASS PANE HEATING (from ENDLESS 230 necessary) per meter |

MODEL