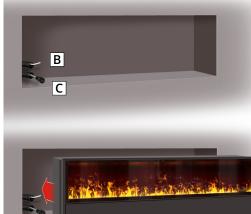

### Preparation (on site):

- B Osmosis water pipe from the O-Box (drawn in the empty conduit)
- C Power and control cable (5 x 1.5 mm<sup>2</sup>, drawn in empty conduit)

### Preparation (on site):

- supply fresh water
- waste water
- power connection 230 V

The power control cable and the osmosis line (Bio-Fluid line) of the Endless Fire Box are connected to the O-Box.

The **O-BOX-READY** pictogram identifies all built-in modules that READY, are prepared for fully automatic filling!