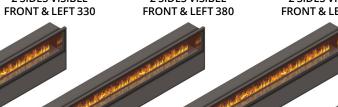

### **ENDLESS FIRE BOX 2 SIDES VISIBLE - FRONT & LEFT - built-in modules**

**ENDLESS FIRE BOX** 2 SIDES VISIBLE FRONT & LEFT 180

**ENDLESS FIRE BOX** 2 SIDES VISIBLE FRONT & LEFT 230

**ENDLESS FIRE BOX** 2 SIDES VISIBLE FRONT & LEFT 280

**ENDLESS FIRE BOX** 2 SIDES VISIBLE

**ENDLESS FIRE BOX** 2 SIDES VISIBLE

**ENDLESS FIRE BOX** 

**ENDLESS FIRE BOX** 2 SIDES VISIBLE

2 SIDES VISIBLE FRONT & LEFT 430

PRODUCT-

**ENDLESS-SH** 

FRONT & LEFT 480