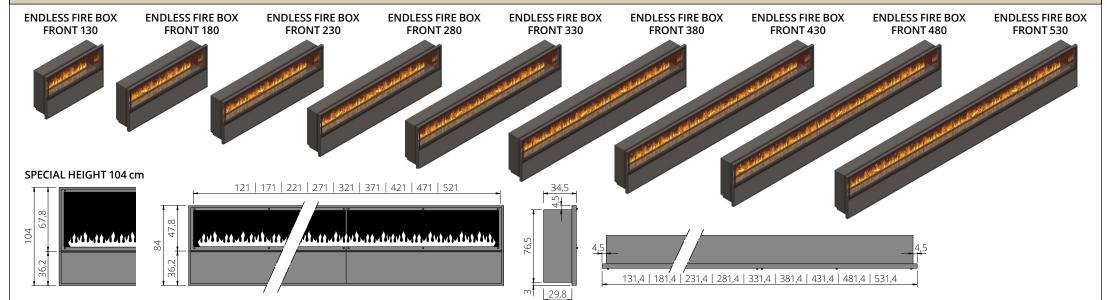

### **ENDLESS FIRE BOX FRONT** - built-in modules

| DESCRIPTION                                                                                                                                      | MODEL<br>FLAME LENGTH             | DIMENSIONS                                        | PRODUCT-<br>NUMBER | POSSIBLE<br>ACCESSORIES           |
|--------------------------------------------------------------------------------------------------------------------------------------------------|-----------------------------------|---------------------------------------------------|--------------------|-----------------------------------|
| ENDLESS FIRE BOX FRONT offers the absolutely most beautiful,                                                                                     | <b>ENDLESS FIRE BOX FRONT 130</b> | Dimensions: approx. W 131,4 x H 84,0 x D 34,5 cm  | ENDLESS130         | Bio-Fluid                         |
| realistic and noble flame pattern from our program. A continuous,                                                                                | with <b>flame approx. 100 cm</b>  | Dimensions: approx. W 131,4 x H 104,0 x D 34,5 cm | ENDLESS130H        | (25 litres tank),                 |
| moving, voluminous flame band with a beautiful color play.                                                                                       | <b>ENDLESS FIRE BOX FRONT 180</b> | Dimensions: approx. W 181,4 x H 84,0 x D 34,5 cm  | ENDLESS180         | lap<br>(25 litres tank),          |
| Electricity (230 V), Bio-Fluid (distilled water), special lamps and an ultraspair y apprison greate this marie play of flowers. The intensity of | with <b>flame approx. 150 cm</b>  | Dimensions: approx. W 181,4 x H 104,0 x D 34,5 cm | ENDLESS180H        | Decor stones,                     |
| trasonic vaporizer create this magic play of flames. The intensity of<br>the flames is adjustable and a comfort remote control ensures easy      | <b>ENDLESS FIRE BOX FRONT 230</b> | Dimensions: approx. W 231,4 x H 84,0 x D 34,5 cm  | ENDLESS230         | Decor stones lava                 |
| handling, without heating performance.                                                                                                           | with <b>flame approx. 200 cm</b>  | Dimensions: approx. W 231,4 x H 104,0 x D 34,5 cm | ENDLESS230H        | broken,<br>Decor wood set,        |
| Glazing inside: side mirror, rear glass black, 1 removable ESG front                                                                             | <b>ENDLESS FIRE BOX FRONT 280</b> | Dimensions: approx. W 281,4 x H 84,0 x D 34,5 cm  | ENDLESS280         | Set Clear & Clean,                |
| glazing - made of bronze glass - partly black coated. Fire space bottom:                                                                         | with <b>flame approx. 250 cm</b>  | Dimensions: approx. W 281,4 x H 104,0 x D 34,5 cm | ENDLESS280H        | Automatic recharging              |
| steel black or stone tray, operation drawer as a cup to hold the optional, individual decoration.                                                | <b>ENDLESS FIRE BOX FRONT 330</b> | Dimensions: approx. W 331,4 x H 84,0 x D 34,5 cm  | ENDLESS330         | system - Fluidmatic<br>with O-Box |
| Including:                                                                                                                                       | with <b>flame approx. 300 cm</b>  | Dimensions: approx. W 331,4 x H 104,0 x D 34,5 cm | ENDLESS330H        | WILLI O-BOX                       |
| Effect fire insert with effect glazing, Endless effekt burner, 1-part control                                                                    | <b>ENDLESS FIRE BOX FRONT 380</b> | Dimensions: approx. W 381,4 x H 84,0 x D 34,5 cm  | ENDLESS380         |                                   |
| panel, from ENDLESS FIRE BOX FRONT 330 multi-part control panel and                                                                              | with <b>flame approx. 350 cm</b>  | Dimensions: approx. W 381,4 x H 104,0 x D 34,5 cm | ENDLESS380H        |                                   |
| 2-part effect glazing, without heating performance.                                                                                              | <b>ENDLESS FIRE BOX FRONT 430</b> | Dimensions: approx. W 431,4 x H 84,0 x D 34,5 cm  | ENDLESS430         |                                   |
| <b>Optional:</b> Decor wood set, Decor stones, Special height of 104 cm,                                                                         | with <b>flame approx. 400 cm</b>  | Dimensions: approx. W 431,4 x H 104,0 x D 34,5 cm | ENDLESS430H        |                                   |
| frame available in RAL color, Automatic recharging system - Fluidmatic with O-Box                                                                | <b>ENDLESS FIRE BOX FRONT 480</b> | Dimensions: approx. W 481,4 x H 84,0 x D 34,5 cm  | ENDLESS480         |                                   |
|                                                                                                                                                  | with <b>flame approx. 450 cm</b>  | Dimensions: approx. W 481,4 x H 104,0 x D 34,5 cm | ENDLESS480H        |                                   |
| From ENDLESS FIRE BOX FRONT 230 a glass pane heating is necessary.                                                                               | <b>ENDLESS FIRE BOX FRONT 530</b> | Dimensions: approx. W 531,4 x H 84,0 x D 34,5 cm  | ENDLESS530         |                                   |

SURCHARGE VERSION 90° ENDLESS CORNER VERSION

GLASS PANE HEATING (from ENDLESS 230 necessary) per meter |

with flame approx. 500 cm

Dimensions: approx. W 531,4 x H 104,0 x D 34,5 cm ENDLESS530H

**ENDLESS-ECK** 