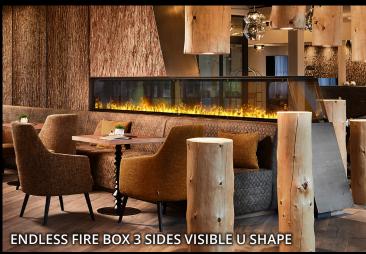

ENDLESS FIRE BOX 3 SIDES VISIBLE -U SHAPE

Technical specification of the

### **ENDLESS FIRE BOX 3 SIDES VISIBLE U SHAPE** - built-in modules

**ENDLESS FIRE BOX** 3 SIDES U SHAPE 230

**ENDLESS FIRE BOX** 3 SIDES U SHAPE 280

GLASS PANE HEATING (from ENDLESS 230 necessary) per meter |

**ENDLESS FIRE BOX** 3 SIDES U SHAPE 330

**ENDLESS FIRE BOX** 3 SIDES U SHAPE 380

**ENDLESS FIRE BOX** 3 SIDES U SHAPE 430

**ENDLESS-SH** 

**ENDLESS FIRE BOX** 3 SIDES U SHAPE 480

| ш |                                                            |
|---|------------------------------------------------------------|
|   | ENDLESS FIRE BOX 3 SIDES U SHAPE offers the absolutely     |
|   | most beautiful, realistic and noble flame pattern from our |
|   | program. A continuous, moving, voluminous flame band with  |
|   | a beautiful color play.                                    |

**DESCRIPTION** 

Electricity (230 V), Bio-Fluid (distilled water), special lamps and an ultrasonic vaporizer create this magic play of flames. The intensity of the flames is adjustable and a comfort remote control ensures easy handling, without heating performance.

Glazing inside: rear glass mirror, 2 removable ESG side glazing, 1 front glazing - made of bronze glass - partly black coated. Fire space bottom: steel black or stone tray, operation drawer as a cup to hold the optional, individual decoration.