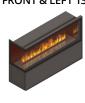

### **ENDLESS FIRE BOX 2 SIDES VISIBLE - FRONT & LEFT - built-in modules**

**ENDLESS FIRE BOX** 2 SIDES VISIBLE FRONT & LEFT 180

**ENDLESS FIRE BOX** 2 SIDES VISIBLE FRONT & LEFT 230

**ENDLESS FIRE BOX** 2 SIDES VISIBLE FRONT & LEFT 280

**ENDLESS FIRE BOX** 2 SIDES VISIBLE

**ENDLESS FIRE BOX** 2 SIDES VISIBLE

**ENDLESS FIRE BOX** 

**ENDLESS FIRE BOX** 2 SIDES VISIBLE

2 SIDES VISIBLE FRONT & LEFT 430

PRODUCT-

**ENDLESS-SH** 

FRONT & LEFT 480

FRONT & RIGHT is possible! Pay attention t the order on "L" or "R" at the product number!

**POSSIBLE** 

**ENDLESS FIRE BOX 2 SIDES** 