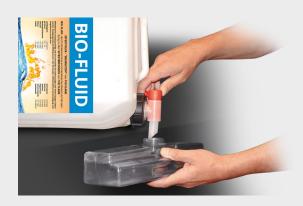

### **Manual filling:**

• Open the control drawer, pull out the drawer, lift up the water tank, fill it with "BIO-FLUID", reinsert the water tank. Push the drawer in.

The MANUAL pictogram identifies all built-in modules that are prepared for manual filling!