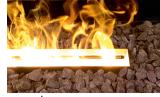

### **ENDLESS FIRE BOX - BUILT-IN MODULES:**

Choose from 2 different FIRE SPACE BOTTOM - EQUIPMENT:

stone bottom

### **ENDLESS FIRE BOX FRONT** - built-in modules

| DESCRIPTION                                                                                                                                      | MODEL<br>FLAME LENGTH             | DIMENSIONS                                        | PRODUCT-<br>NUMBER | POSSIBLE<br>ACCESSORIES           |
|--------------------------------------------------------------------------------------------------------------------------------------------------|-----------------------------------|---------------------------------------------------|--------------------|-----------------------------------|
| ENDLESS FIRE BOX FRONT offers the absolutely most beautiful,                                                                                     | <b>ENDLESS FIRE BOX FRONT 130</b> | Dimensions: approx. W 131,4 x H 84,0 x D 34,5 cm  | ENDLESS130         | Bio-Fluid                         |
| realistic and noble flame pattern from our program. A continuous,                                                                                | with <b>flame approx. 100 cm</b>  | Dimensions: approx. W 131,4 x H 104,0 x D 34,5 cm | ENDLESS130H        | (25 litres tank),                 |
| moving, voluminous flame band with a beautiful color play.                                                                                       | <b>ENDLESS FIRE BOX FRONT 180</b> | Dimensions: approx. W 181,4 x H 84,0 x D 34,5 cm  | ENDLESS180         | lap<br>(25 litres tank),          |
| Electricity (230 V), Bio-Fluid (distilled water), special lamps and an ultraspair y apprison greate this marie play of flowers. The intensity of | with <b>flame approx. 150 cm</b>  | Dimensions: approx. W 181,4 x H 104,0 x D 34,5 cm | ENDLESS180H        | Decor stones,                     |
| trasonic vaporizer create this magic play of flames. The intensity of<br>the flames is adjustable and a comfort remote control ensures easy      | <b>ENDLESS FIRE BOX FRONT 230</b> | Dimensions: approx. W 231,4 x H 84,0 x D 34,5 cm  | ENDLESS230         | Decor stones lava                 |
| handling, without heating performance.                                                                                                           | with <b>flame approx. 200 cm</b>  | Dimensions: approx. W 231,4 x H 104,0 x D 34,5 cm | ENDLESS230H        | broken,<br>Decor wood set,        |
| Glazing inside: side mirror, rear glass black, 1 removable ESG front                                                                             | <b>ENDLESS FIRE BOX FRONT 280</b> | Dimensions: approx. W 281,4 x H 84,0 x D 34,5 cm  | ENDLESS280         | Set Clear & Clean,                |
| glazing - made of bronze glass - partly black coated. Fire space bottom:                                                                         | with <b>flame approx. 250 cm</b>  | Dimensions: approx. W 281,4 x H 104,0 x D 34,5 cm | ENDLESS280H        | Automatic recharging              |
| steel black or stone tray, operation drawer as a cup to hold the optional, individual decoration.                                                | <b>ENDLESS FIRE BOX FRONT 330</b> | Dimensions: approx. W 331,4 x H 84,0 x D 34,5 cm  | ENDLESS330         | system - Fluidmatic<br>with O-Box |
| Including:                                                                                                                                       | with <b>flame approx. 300 cm</b>  | Dimensions: approx. W 331,4 x H 104,0 x D 34,5 cm | ENDLESS330H        | WILLI O-BOX                       |
| Effect fire insert with effect glazing, Endless effekt burner, 1-part control                                                                    | <b>ENDLESS FIRE BOX FRONT 380</b> | Dimensions: approx. W 381,4 x H 84,0 x D 34,5 cm  | ENDLESS380         |                                   |
| panel, from ENDLESS FIRE BOX FRONT 330 multi-part control panel and                                                                              | with <b>flame approx. 350 cm</b>  | Dimensions: approx. W 381,4 x H 104,0 x D 34,5 cm | ENDLESS380H        |                                   |
| 2-part effect glazing, without heating performance.                                                                                              | <b>ENDLESS FIRE BOX FRONT 430</b> | Dimensions: approx. W 431,4 x H 84,0 x D 34,5 cm  | ENDLESS430         |                                   |
| <b>Optional:</b> Decor wood set, Decor stones, Special height of 104 cm,                                                                         | with <b>flame approx. 400 cm</b>  | Dimensions: approx. W 431,4 x H 104,0 x D 34,5 cm | ENDLESS430H        |                                   |
| frame available in RAL color, Automatic recharging system - Fluidmatic with O-Box                                                                | <b>ENDLESS FIRE BOX FRONT 480</b> | Dimensions: approx. W 481,4 x H 84,0 x D 34,5 cm  | ENDLESS480         |                                   |
|                                                                                                                                                  | with <b>flame approx. 450 cm</b>  | Dimensions: approx. W 481,4 x H 104,0 x D 34,5 cm | ENDLESS480H        |                                   |
| From ENDLESS FIRE BOX FRONT 230 a glass pane heating is necessary.                                                                               | <b>ENDLESS FIRE BOX FRONT 530</b> | Dimensions: approx. W 531,4 x H 84,0 x D 34,5 cm  | ENDLESS530         |                                   |