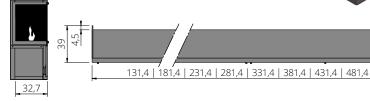

### **ENDLESS FIRE BOX 2 SIDES VISIBLE - FRONT & RIGHT - built-in modules**

**ENDLESS FIRE BOX** 2 SIDES VISIBLE FRONT & RIGHT 180

**ENDLESS FIRE BOX** 2 SIDES VISIBLE FRONT & RIGHT 230

**ENDLESS FIRE BOX** 2 SIDES VISIBLE **FRONT & RIGHT 280**  **ENDLESS FIRE BOX** 2 SIDES VISIBLE

**ENDLESS FIRE BOX** 

**ENDLESS FIRE BOX** 

**ENDLESS FIRE BOX** 2 SIDES VISIBLE

2 SIDES VISIBLE FRONT & RIGHT 380

2 SIDES VISIBLE FRONT & RIGHT 430

4,5

**FRONT & RIGHT 480** 

131,4 | 181,4 | 231,4 | 281,4 | 331,4 | 381,4 | 431,4 | 481,4

is possible! Pay attention t the order on "L" or "R" at the product number!