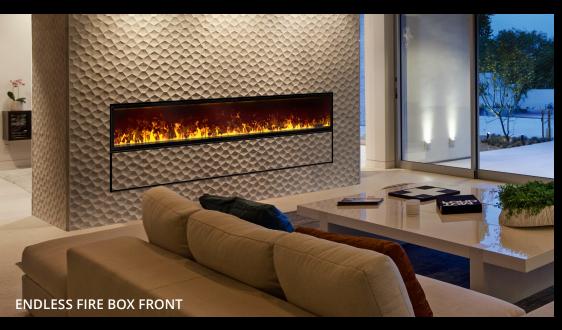

# ENDLESS FIRE BOX

Unsere **ENDLESS FIRE BOX - EINBAU-MODULE** erhalten Sie in folgenden Ausführungen:

ENDLESS FIRE BOX FRONT

ENDLESS FIRE BOX TUNNEL

ENDLESS FIRE BOX
2 SIDES VISIBLE
LEFT OR RIGHT

ENDLESS FIRE BOX 3 SIDES VISIBLE -C SHAPE

### **ENDLESS FIRE BOX FRONT** - built-in modules

| DESCRIPTION                                                                                                                                      | MODEL<br>FLAME LENGTH             | DIMENSIONS                                        | PRODUCT-<br>NUMBER | POSSIBLE<br>ACCESSORIES           |
|--------------------------------------------------------------------------------------------------------------------------------------------------|-----------------------------------|---------------------------------------------------|--------------------|-----------------------------------|
| ENDLESS FIRE BOX FRONT offers the absolutely most beautiful,                                                                                     | <b>ENDLESS FIRE BOX FRONT 130</b> | Dimensions: approx. W 131,4 x H 84,0 x D 34,5 cm  | ENDLESS130         | Bio-Fluid                         |
| realistic and noble flame pattern from our program. A continuous,                                                                                | with <b>flame approx. 100 cm</b>  | Dimensions: approx. W 131,4 x H 104,0 x D 34,5 cm | ENDLESS130H        | (25 litres tank),                 |
| moving, voluminous flame band with a beautiful color play.                                                                                       | <b>ENDLESS FIRE BOX FRONT 180</b> | Dimensions: approx. W 181,4 x H 84,0 x D 34,5 cm  | ENDLESS180         | lap<br>(25 litres tank),          |
| Electricity (230 V), Bio-Fluid (distilled water), special lamps and an ultraspair y apprison greate this marie play of flowers. The intensity of | with <b>flame approx. 150 cm</b>  | Dimensions: approx. W 181,4 x H 104,0 x D 34,5 cm | ENDLESS180H        | Decor stones,                     |
| trasonic vaporizer create this magic play of flames. The intensity of<br>the flames is adjustable and a comfort remote control ensures easy      | <b>ENDLESS FIRE BOX FRONT 230</b> | Dimensions: approx. W 231,4 x H 84,0 x D 34,5 cm  | ENDLESS230         | Decor stones lava                 |
| handling, without heating performance.                                                                                                           | with <b>flame approx. 200 cm</b>  | Dimensions: approx. W 231,4 x H 104,0 x D 34,5 cm | ENDLESS230H        | broken,<br>Decor wood set,        |
| Glazing inside: side mirror, rear glass black, 1 removable ESG front                                                                             | <b>ENDLESS FIRE BOX FRONT 280</b> | Dimensions: approx. W 281,4 x H 84,0 x D 34,5 cm  | ENDLESS280         | Set Clear & Clean,                |
| glazing - made of bronze glass - partly black coated. Fire space bottom:                                                                         | with <b>flame approx. 250 cm</b>  | Dimensions: approx. W 281,4 x H 104,0 x D 34,5 cm | ENDLESS280H        | Automatic recharging              |
| steel black or stone tray, operation drawer as a cup to hold the optional, individual decoration.                                                | <b>ENDLESS FIRE BOX FRONT 330</b> | Dimensions: approx. W 331,4 x H 84,0 x D 34,5 cm  | ENDLESS330         | system - Fluidmatic<br>with O-Box |
| Including:                                                                                                                                       | with <b>flame approx. 300 cm</b>  | Dimensions: approx. W 331,4 x H 104,0 x D 34,5 cm | ENDLESS330H        | WILLI O-BOX                       |
| Effect fire insert with effect glazing, Endless effekt burner, 1-part control                                                                    | <b>ENDLESS FIRE BOX FRONT 380</b> | Dimensions: approx. W 381,4 x H 84,0 x D 34,5 cm  | ENDLESS380         |                                   |
| panel, from ENDLESS FIRE BOX FRONT 330 multi-part control panel and                                                                              | with <b>flame approx. 350 cm</b>  | Dimensions: approx. W 381,4 x H 104,0 x D 34,5 cm | ENDLESS380H        |                                   |
| 2-part effect glazing, without heating performance.                                                                                              | <b>ENDLESS FIRE BOX FRONT 430</b> | Dimensions: approx. W 431,4 x H 84,0 x D 34,5 cm  | ENDLESS430         |                                   |
| <b>Optional:</b> Decor wood set, Decor stones, Special height of 104 cm,                                                                         | with <b>flame approx. 400 cm</b>  | Dimensions: approx. W 431,4 x H 104,0 x D 34,5 cm | ENDLESS430H        |                                   |
| frame available in RAL color, Automatic recharging system - Fluidmatic with O-Box                                                                | <b>ENDLESS FIRE BOX FRONT 480</b> | Dimensions: approx. W 481,4 x H 84,0 x D 34,5 cm  | ENDLESS480         |                                   |
|                                                                                                                                                  | with <b>flame approx. 450 cm</b>  | Dimensions: approx. W 481,4 x H 104,0 x D 34,5 cm | ENDLESS480H        |                                   |
| From ENDLESS FIRE BOX FRONT 230 a glass pane heating is necessary.                                                                               | <b>ENDLESS FIRE BOX FRONT 530</b> | Dimensions: approx. W 531,4 x H 84,0 x D 34,5 cm  | ENDLESS530         |                                   |