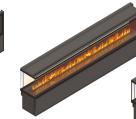

### **ENDLESS FIRE BOX 3 SIDES VISIBLE U SHAPE** - built-in modules

**ENDLESS FIRE BOX** 3 SIDES U SHAPE 230

**ENDLESS FIRE BOX** 3 SIDES U SHAPE 280

GLASS PANE HEATING (from ENDLESS 230 necessary) per meter |

**ENDLESS FIRE BOX** 3 SIDES U SHAPE 330

**ENDLESS FIRE BOX** 3 SIDES U SHAPE 380

**ENDLESS FIRE BOX** 3 SIDES U SHAPE 430

**ENDLESS-SH** 

**ENDLESS FIRE BOX** 3 SIDES U SHAPE 480

| ш |                                                            |
|---|------------------------------------------------------------|
|   | ENDLESS FIRE BOX 3 SIDES U SHAPE offers the absolutely     |
|   | most beautiful, realistic and noble flame pattern from our |
|   | program. A continuous, moving, voluminous flame band with  |
|   | a beautiful color play.                                    |