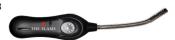

### Lighter | 18 refillable

Overlong lighter with a flexible goose neck and children's safety lock, refillable.