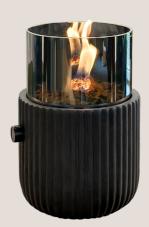

3 | THE FLAME Noble black

# NOBLE

# NOBLE STANDS FOR

The THE FLAME Noble is a luxurious gas lantern with a ribbed black body. This gas lantern is supplied with a glossy shaded glass. A perfect choice if you're looking for something extra for your indoor or outdoor area. When lit, the THE FLAME Noble creates a subtle flame to enjoy cosy moments. The lantern is 30 cm high, has a diameter of 21 cm and is available in black.