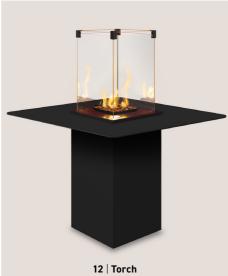

## TORCH TABLE SERIES

Torch - outdoorheater in steel-glass, door for gas zylinder, glass against wind and weather, small weels, tabletop. Accessories: base white or black glass, 3D decor, remote, double-glazing helps, lower the temperature, bronze glass, tungsten glow superglow, outdoor cover, WIFI modul incl. App, interface home automation (ibus)