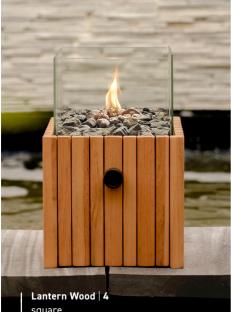

## EYE-CATCHER

Looking for a gas lantern sheathed in natural materials? Our Lantern Wood might be a great option for you. The casing of this lantern is made of wood, so it will boost your garden or interior with a natural look. Do you prefer the Lantern Wood round or square?

square

THE FLAME Concrete | 6 square