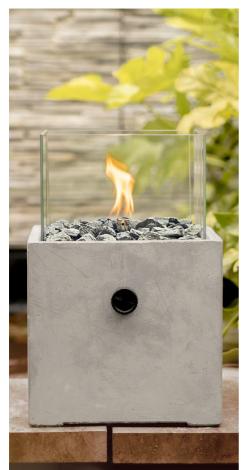

### CONCRETE SQUARE & ROUND

The THE FLAME Concrete round is a robust gas lantern. The glass partly covers the concrete, giving the lantern a modern look. The square version, the THE FLAME Concrete square, will match a sleek, industrial interior or outdoor area perfectly thanks to its angular design.

A gas lantern from the THE FLAME Concrete line is what we would call a collector's item. The use of concrete-like materials in combination with glass makes these lanterns robust as well as atmospheric. The Concrete is available in two models: THE FLAME Concrete square and THE FLAME Concrete round.

7 | THE FLAME Concrete round