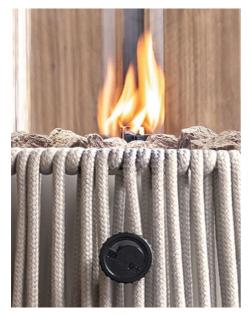

## THE FLAME Cord **NO STRINGS ATTACHED**

This beautiful gas lantern was developed to match the latest garden furniture trends. The THE FLAME Cord is made of aluminium with braided Cord. The Cord is suitable for outdoor use: it's colourfast and mould resistant. The freestanding lantern has a diameter of 45 cm and is no less than 74 cm high. In terms of appearance, the THE FLAME Cord is somewhere between a gas lantern and a fire column. The freestanding lantern is available in greige and black and is guaranteed to be a mood maker in your indoor or outdoor area.