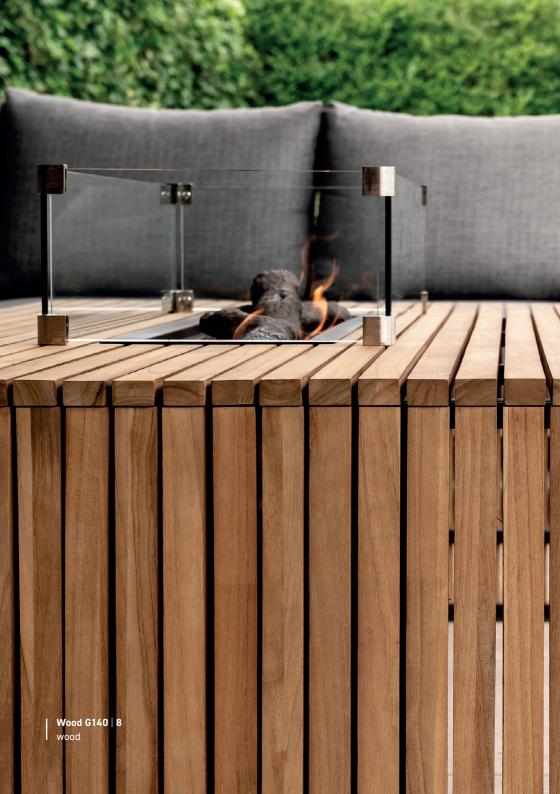

## ENDLESS STYLE

Our Wood G140 is a real eyecatcher in any garden. It fits perfectly within the newest outdoor trends. With its extra length (140cm) there is even more table space to enjoy. The combination of wood with aluminium makes the fire pit low-maintenance and a durable choice.