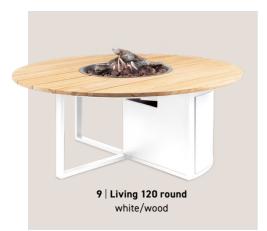

durable choice.





## OUTDOOR-HEATER

| Heat output:          | 9 kW                                     |
|-----------------------|------------------------------------------|
| Fuel:                 | gas bottle (bio)propane                  |
| Consumption:          | 608 g per hour                           |
| Included accessories: | lava rocks, logs and 50 mbar regula-     |
| tor                   | withgashose(apressureregulator           |
|                       | according to local regulations and re-   |
|                       | quirements is available as an accessory) |
| Optional accessories: | all weather cover, glass set and         |
| cover                 | plate for glass set                      |
|                       |                                          |







The fire places and columns create pleasant heat and atmosphere in every outdoor space. This way you can extend your summer season and enjoy long, evenings outside.

## TORCH TABLE SERIES

Torch - outdoorheater in steel-glass, door for gas zylinder, glass against wind and weather, small weels, tabletop. Accessories: base white or black glass, 3D decor, remote, double-glazing helps, lower the temperature, bronze glass, tungsten glow superglow, outdoor cover, WIFI modul incl. App, interface home automation (ibus)











bronze glass



table series





13 | Dinner black



Torch - outdoorheater in steel black - glass with door for gas zylinder, glass against wind and weather. Accessories: weather protection hood





13 | Dinner black



## ACCESSORIES LANTERN

#### Superalow | 15