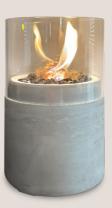

### CONCRETE SQUARE & ROUND

The THE FLAME Concrete round is a robust gas lantern. The glass partly covers the concrete, giving the lantern a modern look. The square version, the THE FLAME Concrete square, will match a sleek, industrial interior or outdoor area perfectly thanks to its angular design.

A gas lantern from the THE FLAME Concrete line is what we would call a collector's item. The use of concrete-like materials in combination with glass makes these lanterns robust as well as atmospheric. The Concrete is available in two models: THE FLAME Concrete square and THE FLAME Concrete round.

7 | THE FLAME Concrete round