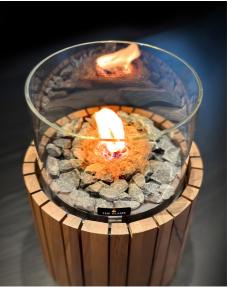

## EYE-CATCHER

Looking for a gas lantern sheathed in natural materials? Our Lantern Wood might be a great option for you. The casing of this lantern is made of wood, so it will boost your garden or interior with a natural look. Do you prefer the Lantern Wood round or square?

square

THE FLAME Concrete | 6 square

### CONCRETE SQUARE & ROUND

The THE FLAME Concrete round is a robust gas lantern. The glass partly covers the concrete, giving the lantern a modern look. The square version, the THE FLAME Concrete square, will match a sleek, industrial interior or outdoor area perfectly thanks to its angular design.

A gas lantern from the THE FLAME Concrete line is what we would call a collector's item. The use of concrete-like materials in combination with glass makes these lanterns robust as well as atmospheric. The Concrete is available in two models: THE FLAME Concrete square and THE FLAME Concrete round.