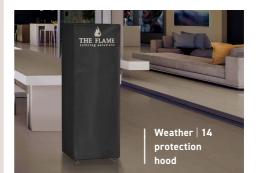

|                                          |







The fire places and columns create pleasant heat and atmosphere in every outdoor space. This way you can extend your summer season and enjoy long, evenings outside.

## TORCH TABLE SERIES

Torch - outdoorheater in steel-glass, door for gas zylinder, glass against wind and weather, small weels, tabletop. Accessories: base white or black glass, 3D decor, remote, double-glazing helps, lower the temperature, bronze glass, tungsten glow superglow, outdoor cover, WIFI modul incl. App, interface home automation (ibus)











bronze glass



table series





13 | Dinner black



Torch - outdoorheater in steel black - glass with door for gas zylinder, glass against wind and weather. Accessories: weather protection hood





13 | Dinner black



## ACCESSORIES LANTERN

#### Superalow | 15 alow-wool

The "SUPERGLOW wool" creates a romantically pulsating glow effect! With the help of this unique glowwool, a magical play of light is created, which creates a pleasant at-



mosphere and transforms any place into a fascinating ambiance.

#### Pierceable gas | 16 cartridge

High-qualitypierceablegascartridge (LPG) - 190g, EN 417:2012 Dimensions: 90 x 90 mm, recyclable



Flat stones | 17



### Lighter | 18 refillable



Overlong lighter with a flexible goose neck and children's safety lock, refillable.

## ACCESSORIES OUTDOOR-HEATER

#### Superglow | 15 glow-wool

The "SUPERGLOW wool" creates a romantically pulsating glow effect! With the help of this unique glowwool, a magical play of light is created, which c