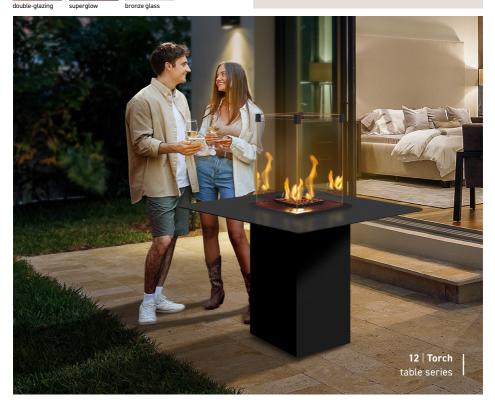

## TORCH TABLE SERIES

Torch - outdoorheater in steel-glass, door for gas zylinder, glass against wind and weather, small weels, tabletop. Accessories: base white or black glass, 3D decor, remote, double-glazing helps, lower the temperature, bronze glass, tungsten glow superglow, outdoor cover, WIFI modul incl. App, interface home automation (ibus)