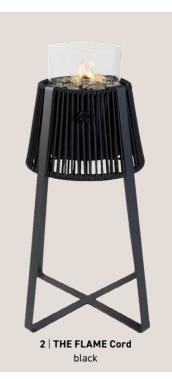

### THE FLAME PLAY WITH FIRE SOFT COLLECTION 2024

111

FIRE PLACES, GAS LANTERNS & COLUMNS

1 | THE FLAME Cord | greige

## THE FLAME Cord **NO STRINGS ATTACHED**

This beautiful gas lantern was developed to match the latest garden furniture trends. The THE FLAME Cord is made of aluminium with braided Cord. The Cord is suitable for outdoor use: it's colourfast and mould resistant. The freestanding lantern has a diameter of 45 cm and is no less than 74 cm high. In terms of appearance, the THE FLAME Cord is somewhere between a gas lantern and a fire column. The freestanding lantern is available in greige and black and is guaranteed to be a mood maker in your indoor or outdoor area.