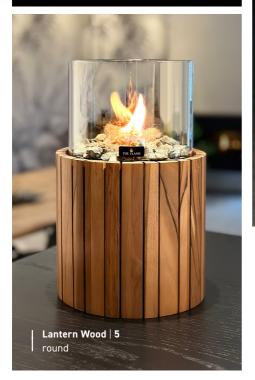

## EYE-CATCHER

Looking for a gas lantern sheathed in natural materials? Our Lantern Wood might be a great option for you. The casing of this lantern is made of wood, so it will boost your garden or interior with a natural look. Do you prefer the Lantern Wood round or square?