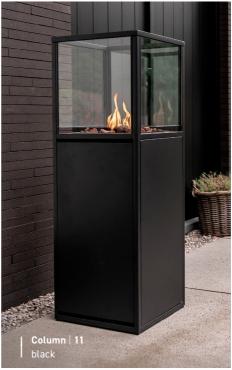

The fire places and columns create pleasant heat and atmosphere in every outdoor space. This way you can extend your summer season and enjoy long, evenings outside.