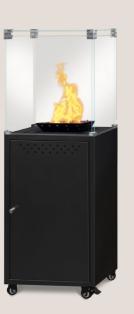

## TORCH TABLE SERIES

Torch - outdoorheater in steel-glass, door for gas zylinder, glass against wind and weather, small weels, tabletop. Accessories: base white or black glass, 3D decor, remote, double-glazing helps, lower the temperature, bronze glass, tungsten glow superglow, outdoor cover, WIFI modul incl. App, interface home automation (ibus)

bronze glass

table series

13 | Dinner black

Torch - outdoorheater in steel black - glass with door for gas zylinder, glass against wind and weather. Accessories: weather protection hood

13 | Dinner black