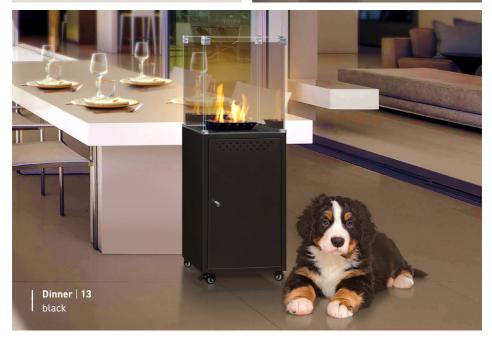

## TORCH TABLE SERIES

Torch - outdoorheater in steel-glass, door for gas zylinder, glass against wind and weather, small weels, tabletop. Accessories: base white or black glass, 3D decor, remote, double-glazing helps, lower the temperature, bronze glass, tungsten glow superglow, outdoor cover, WIFI modul incl. App, interface home automation (ibus)

bronze glass

table series

13 | Dinner black

Torch - outdoorheater in steel black - glass with door for gas zylinder, glass against wind and weather. Accessories: weather protection hood

13 | Dinner black