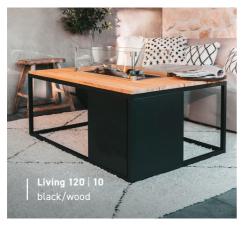

ble choice.





## OUTDOOR-HEATER

| Heat output:          | 9 kW                                     |
|-----------------------|------------------------------------------|
| Fuel:                 | gas bottle (bio)propane                  |
| Consumption:          | 608 g per hour                           |
| Included accessories: | lava rocks, logs and 50 mbar regula-     |
| tor                   | withgashose(apressureregulator           |
|                       | according to local regulations and re-   |
|                       | quirements is available as an accessory) |
| Optional accessories: | all weather cover, glass set and         |
| cover                 | plate for glass set                      |
|                       |                                          |







The fire places and columns create pleasant heat and atmosphere in every outdoor space. This way you can extend your summer season and enjoy long, evenings outside.

## TORCH TABLE SERIES

Torch - outdoorheater in steel-glass, door for gas zylinder, glass against wind and weather, small weels, tabletop. Accessories: base white or black glass, 3D decor, remote, double-glazing helps, lower the temperature, bronze glass, tungsten glow superglow, outdoor cover, WIFI modul incl. App, interface home automation (ibus)











bronze glass



table series





13 | Dinner black



Torch - outdoorheater in steel black - glass with door for gas zylinder, glass against wind and weather. Accessories: weather protection hood





13 | Dinner black



## ACCESSORIES LANTERN

#### Superalow | 15 alo