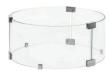

### CONCRETE SQUARE & ROUND

The THE FLAME Concrete round is a robust gas lantern. The glass partly covers the concrete, giving the lantern a modern look. The square version, the THE FLAME Concrete square, will match a sleek, industrial interior or outdoor area perfectly thanks to its angular design.

A gas lantern from the THE FLAME Concrete line is what we would call a collector's item. The use of concrete-like materials in combination with glass makes these lanterns robust as well as atmospheric. The Concrete is available in two models: THE FLAME Concrete square and THE FLAME Concrete round.

7 | THE FLAME Concrete round