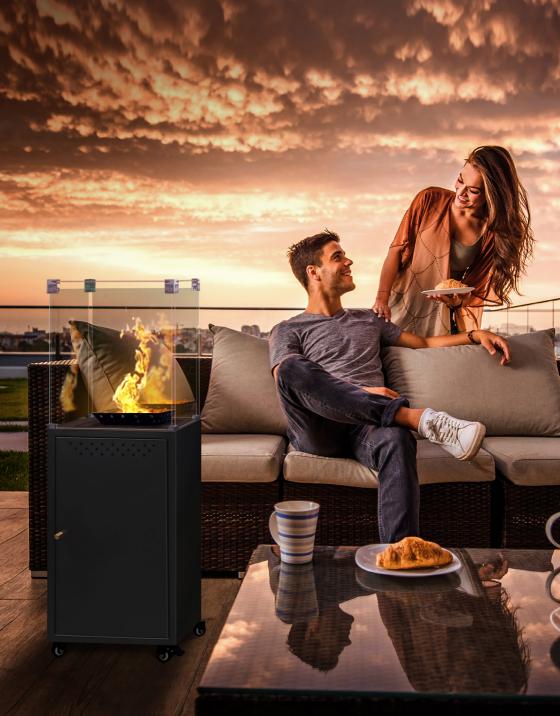

## TORCH TABLE SERIES

Torch - outdoorheater in steel-glass, door for gas zylinder, glass against wind and weather, small weels, tabletop. Accessories: base white or black glass, 3D decor, remote, double-glazing helps, lower the temperature, bronze glass, tungsten glow superglow, outdoor cover, WIFI modul incl. App, interface home automation (ibus)

bronze glass

table series

13 | Dinner black

Torch - outdoorheater in steel black - glass with door for gas zylinder, glass against wind and weather. Accessories: weather protection hood

13 | Dinner black