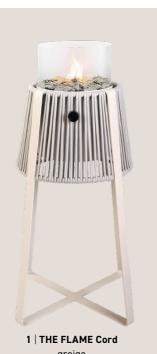

### THE FLAME PLAY WITH FIRE SOFT COLLECTION 2024

111

FIRE PLACES, GAS LANTERNS & COLUMNS

1 | THE FLAME Cord | greige

## THE FLAME Cord **NO STRINGS ATTACHED**

This beautiful gas lantern was developed to match the latest garden furniture trends. The THE FLAME Cord is made of aluminium with braided Cord. The Cord is suitable for outdoor use: it's colourfast and mould resistant. The freestanding lantern has a diameter of 45 cm and is no less than 74 cm high. In terms of appearance, the THE FLAME Cord is somewhere between a gas lantern and a fire column. The freestanding lantern is available in greige and black and is guaranteed to be a mood maker in your indoor or outdoor area.