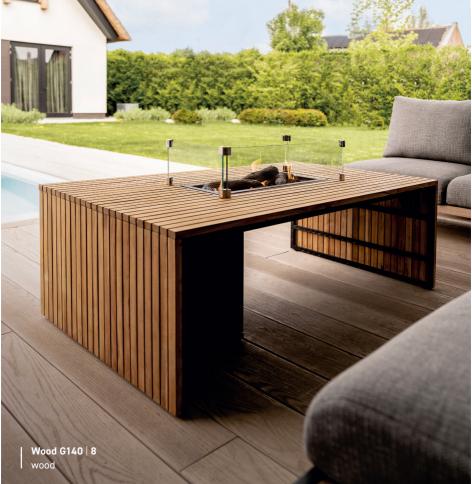

## ENDLESS STYLE

Our Wood G140 is a real eyecatcher in any garden. It fits perfectly within the newest outdoor trends. With its extra length (140cm) there is even more table space to enjoy. The combination of wood with aluminium makes the fire pit low-maintenance and a durable choice.