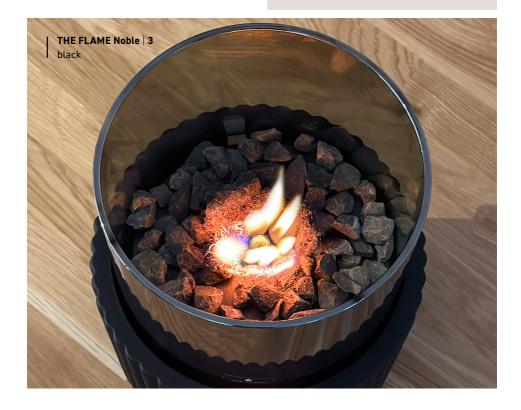

3 | THE FLAME Noble black

# NOBLE

# NOBLE STANDS FOR

The THE FLAME Noble is a luxurious gas lantern with a ribbed black body. This gas lantern is supplied with a glossy shaded glass. A perfect choice if you're looking for something extra for your indoor or outdoor area. When lit, the THE FLAME Noble creates a subtle flame to enjoy cosy moments. The lantern is 30 cm high, has a diameter of 21 cm and is available in black.